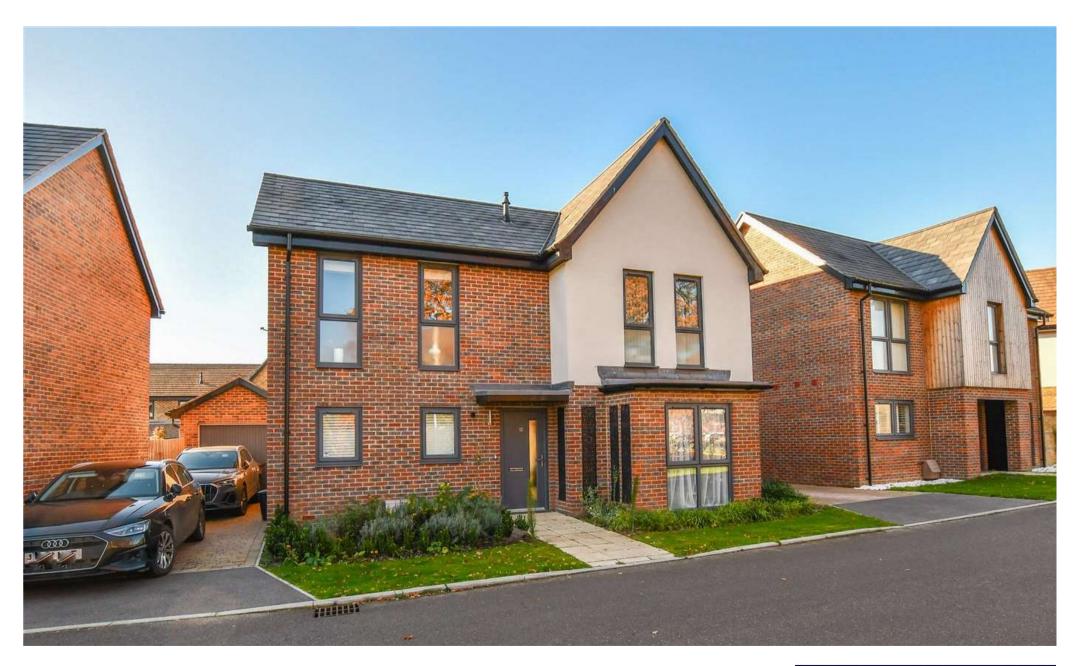

SHELDUCK DRIVE, ARBORFIELD GREEN, READING, BERKSHIRE, RG2 9WX **£685,000 FREEHOLD** 

## **SHELDUCK DRIVE**

Built in 2020 to a high specification by Crest Nicholson, this well presented four bedroom family home enjoys views over the nearby meadow and Waterman's Lake and is within close proximity to the sought after Bohunt school.

The private rear garden has been beautifully landscaped by the current owners and is laid mainly to lawn and enclosed by wooden fencing. There is also a patio area with a pergola which is great for alfresco dining and entertaining. To the front of the property is driveway parking for 2 cars and a garage.