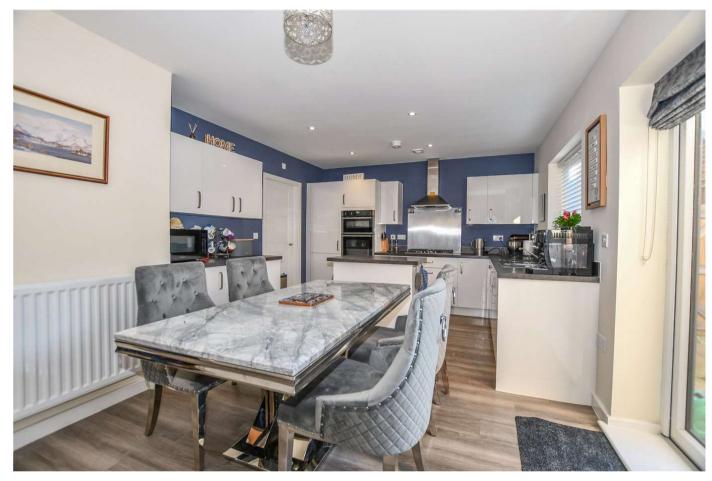

As you enter this lovely property you are welcomed into the spacious entrance hall which in turn leads to the large open plan L-shaped kitchen/dining/living room, study/snug room and downstairs cloakroom. The spacious kitchen/dining/living room is great for entertaining and has integrated appliances and a beautiful island. This bright and airy room has the benefit of patio doors to the garden from both the kitchen and living area bringing in an abundance of natural light. There is also a separate utility room leading from the kitchen.