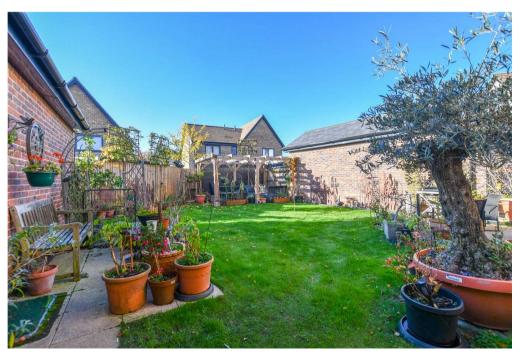

The private rear garden has been beautifully landscaped by the current owners and is laid mainly to lawn and enclosed by wooden fencing. There is also a patio area with a pergola which is great for alfresco dining and entertaining. To the front of the property is driveway parking for 2 cars and a garage.