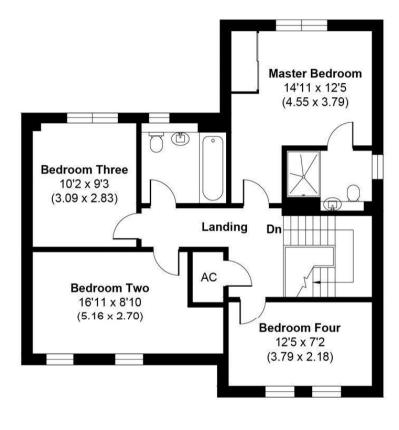

Upstairs you will find four well-proportioned double bedrooms with the master benefitting from having its own en-suite and double wardrobes. To conclude the upstairs there is a three-piece family bathroom.

## SHELDUCK DRIVE

APPROX. GROSS INTERNAL FLOOR AREA 1711 SQ FT / 159.0 SQ METERS (INCLUDES GARAGE)

GARAGE APPROX. FLOOR AREA 228 SQ.FT. (21.2 SQ.M.) GROUND FLOOR APPROX. FLOOR AREA 753 SQ.FT. (70.0 SQ.M.) FIRST FLOOR APPROX. FLOOR AREA 730 SQ.FT. (67.8 SQ.M.)