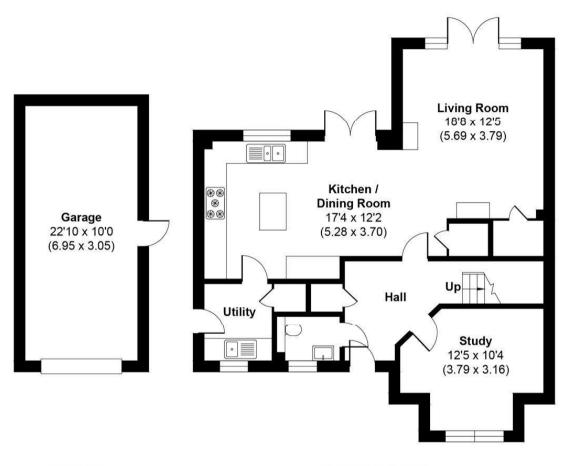

## SHELDUCK DRIVE

APPROX. GROSS INTERNAL FLOOR AREA 1711 SQ FT / 159.0 SQ METERS (INCLUDES GARAGE)

GARAGE APPROX. FLOOR AREA 228 SQ.FT. (21.2 SQ.M.) GROUND FLOOR APPROX. FLOOR AREA 753 SQ.FT. (70.0 SQ.M.) FIRST FLOOR APPROX. FLOOR AREA 730 SQ.FT. (67.8 SQ.M.)