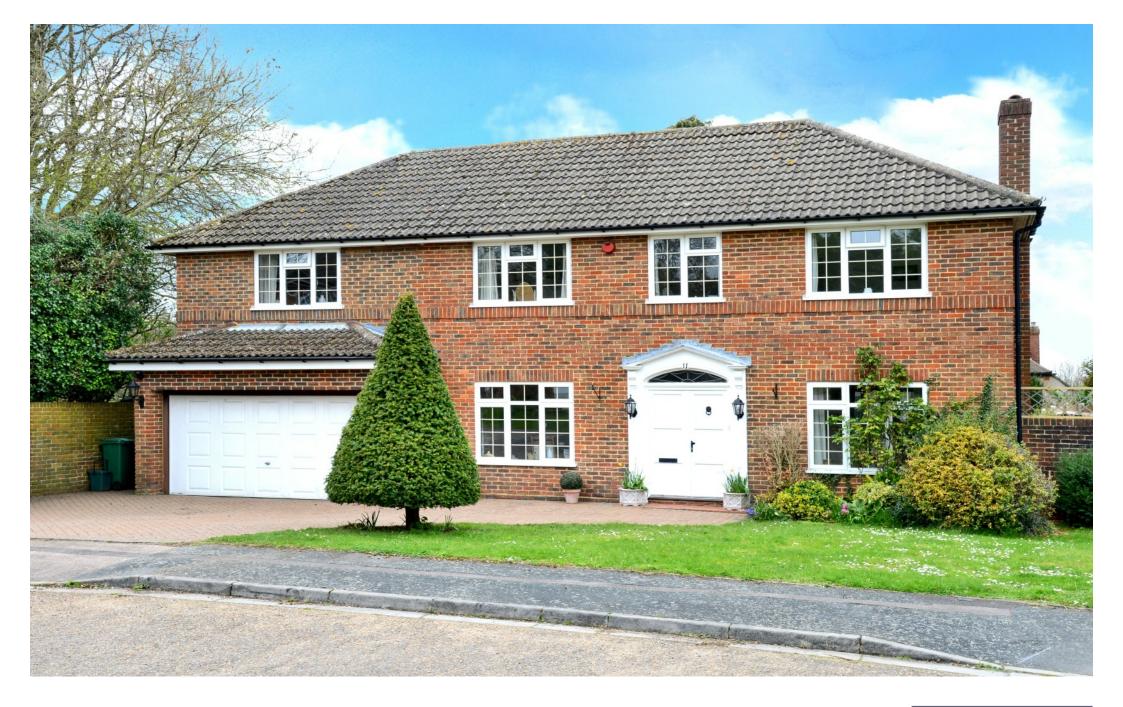

## A WELL-PRESENTED FIVE BEDROOM DETACHED HOUSE, CONVENIENTLY LOCATED IN A QUIET SOUGHT-AFTER CUL DE SAC, WITHIN EASY REACH OF BANSTEAD HIGH STREET

This surprisingly spacious family home, has been well maintained by the owner. It is ideally situated in a quiet location, just a short distance from Banstead Village, with its selection of restaurants and shops, including Waitrose Supermarket and Marks & Spencer Simply Food.

# THE MAPLES BANSTEAD, SURREY, SM7

This large family home occupies a great position within a select cul-de-sac. The Maples is a settled no through road consisting of a small number of detached houses.

This bright and spacious detached property is well-presented throughout. The welcoming entrance hall leads into a formal dining room, and a large double aspect living room with a feature fireplace, which in turn leads into the conservatory benefiting from views across the garden. The fitted kitchen has some integrated appliances, ample worktop space, and a range of high and low level units, leading into the adjacent breakfast room which also has french doors opening into the garden. A downstairs WC completes the ground floor.

Outside the attractive frontage incorporates a block paved driveway, providing off street parking for several cars and access to the double garage, and a small lawned area, with shrub borders. The secluded and well-maintained rear garden extends to approximately 63 feet in width, with a patio, large lawn, framed with a selection of mature shrubs and hedges.