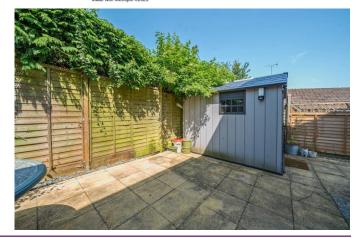

Hot water and heating are provided by a gas fired boiler.

Externally, there is a garage with a parking space in front. To the side of the maisonette is a private courtyard style garden with paving.