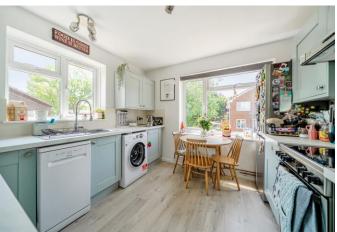

The property has its own front door on the ground floor leading into a entrance lobby with stairs up to the first floor landing. The lounge/diner gets plenty of light from a large window and has space for sofas and a dining table. The kitchen has been stylishly fitted with shaker style units and has appliance space and a sink unit with a pull out spray tap. Both bedrooms are double sized and the shower room has a smart contemporary feel with a corner shower cubicle and a dual function shower.