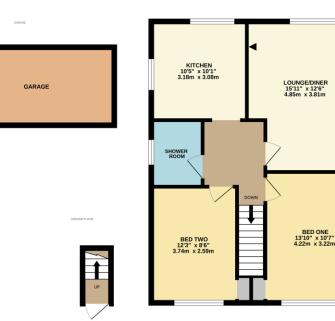

#### Accommodation

Hall Lounge/diner Kitchen Two double bedrooms Shower room Garage Garden Long term leasehold - 999 year lease from the 20<sup>th</sup> June 2011

All details are given in good faith and are believed to be correct at time of printing. Winkworth give no representation as to their accuracy and potential purchasers or tenants must satisfy themselves by inspection or otherwise as to their correctness. No employee of Winkworth has authority to make or give any representation or warranty in relation to this property.

While every attemp has been made to ensure the eccuracy of the floorplane contained here, measurements of closes, values on one base all ways of the time as expensional and on precisional by its of the draw energy onsistic or one-statement. This plan is for illustrative purposes evely and should be used as such by any prospective purchaser. The services, systems and applicances shown have not been tested and no guarantee as to their openability or efficiency can be given. Made with Mettops C2025