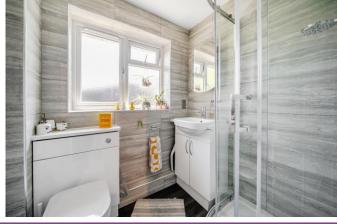

The property has its own front door on the ground floor leading into a entrance lobby with stairs up to the first floor landing. The lounge/diner gets plenty of light from a large window and has space for sofas and a dining table. The kitchen has been stylishly fitted with shaker style units and has appliance space and a sink unit with a pull out spray tap. Both bedrooms are double sized and the shower room has a smart contemporary feel with a corner shower cubicle and a dual function shower.