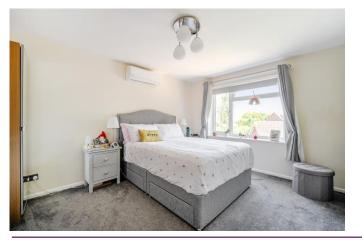

The property has its own front door on the ground floor leading into a entrance lobby with stairs up to the first floor landing. The lounge/diner gets plenty of light from a large window and has space for sofas and a dining table. The kitchen has been stylishly fitted with shaker style units and has appliance space and a sink unit with a pull out spray tap. Both bedrooms are double sized and the shower room has a smart contemporary feel with a corner shower cubicle and a dual function shower.