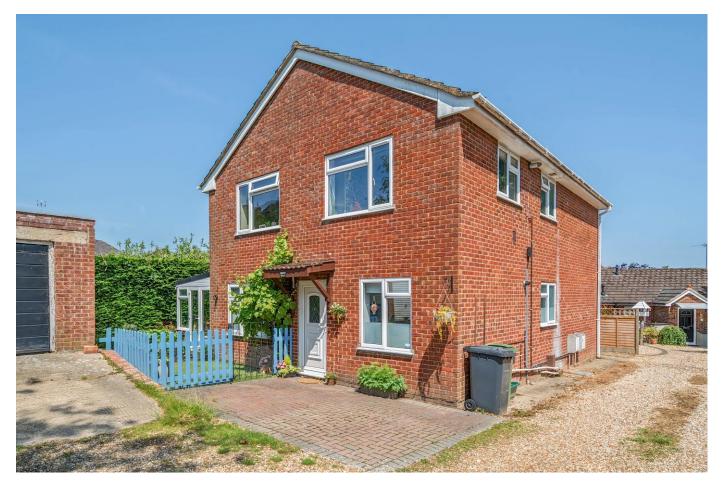

# June Drive Basingstoke RG23 8BL

## Description

This large two bedroom first floor maisonette is set on the western side of town and benefits from a garage and a garden. It has decent sized rooms throughout and is offered for sale with an extended lease and a share of the freehold.

Hot water and heating are provided by a gas fired boiler.

Externally, there is a garage with a parking space in front. To the side of the maisonette is a private courtyard style garden with paving.