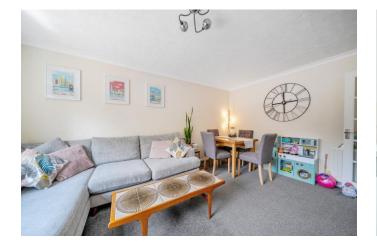

The property has its own front door on the ground floor leading into a entrance lobby with stairs up to the first floor landing. The lounge/diner gets plenty of light from a large window and has space for sofas and a dining table. The kitchen has been stylishly fitted with shaker style units and has appliance space and a sink unit with a pull out spray tap. Both bedrooms are double sized and the shower room has a smart contemporary feel with a corner shower cubicle and a dual function shower.