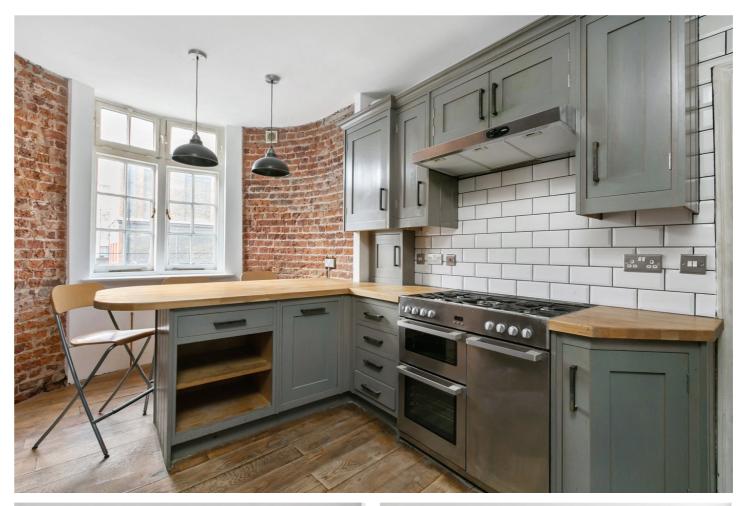

#### **DESCRIPTION:**

A truly sensational, grade 2 listed, four double bedroom, two bathroom flat situated on this popular road in E1. Standing close to 1,500 sq. ft., the property is split over three floors and has been cleverly remodelled and designed to make the best use of space throughout. The first floor provides a perfect entertaining layout with living room located to the front and sizable contemporary kitchen found to the rear which features exposed brickwork and plentiful space for white goods. The second floor occupies two spacious double bedrooms and contemporary family bathroom. The top floor includes two further double bedrooms, both with plentiful storage and an additional family bathroom. The property also benefits period features throughout including sash windows and original fireplaces.