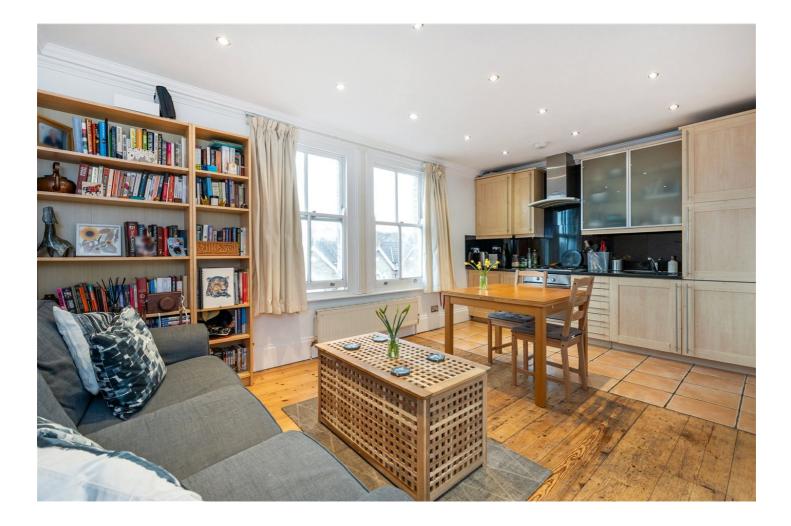

### **DESCRIPTION:**

This bright, one-bedroom apartment is located on Gillespie Road, moments from the Arsenal tube station and lively areas of Finsbury Park and Highbury Barn. The flat features an open-plan living room/kitchen with enough space for a dining table and benefits from large, south-facing sash windows that let in plenty of natural light and is finished to a high standard. A spacious double bedroom with views of the private gardens can be found to the rear with a sizeable family bathroom that neatly divides the living spaces.