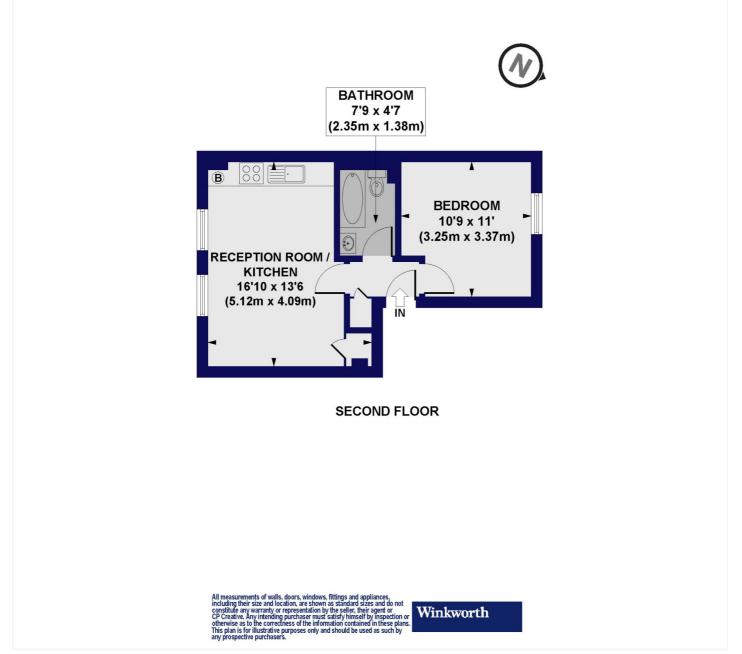

### Gillespie Road, N5 Approx. Gross Internal Floor Area 370 sq. ft / 34.39 sq. m

This floorplan is for illustration purposes only and is not to scale. The position and size of doors, windows, appliances and other features are approximate.