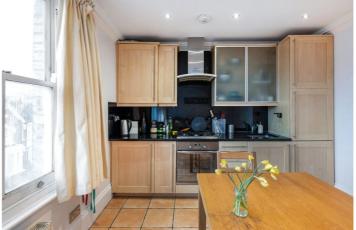

### **DESCRIPTION:**

This bright, one-bedroom apartment is located on Gillespie Road, moments from the Arsenal tube station and lively areas of Finsbury Park and Highbury Barn. The flat features an open-plan living room/kitchen with enough space for a dining table and benefits from large, south-facing sash windows that let in plenty of natural light and is finished to a high standard. A spacious double bedroom with views of the private gardens can be found to the rear with a sizeable family bathroom that neatly divides the living spaces.