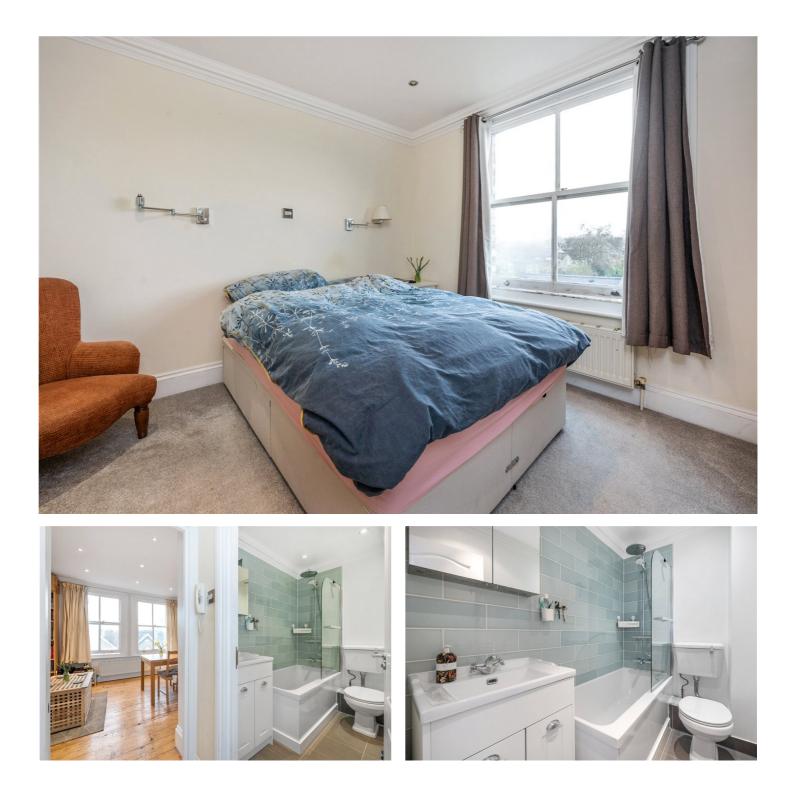

### **DESCRIPTION:**

This bright, one-bedroom apartment is located on Gillespie Road, moments from the Arsenal tube station and lively areas of Finsbury Park and Highbury Barn. The flat features an open-plan living room/kitchen with enough space for a dining table and benefits from large, south-facing sash windows that let in plenty of natural light and is finished to a high standard. A spacious double bedroom with views of the private gardens can be found to the rear with a sizeable family bathroom that neatly divides the living spaces.