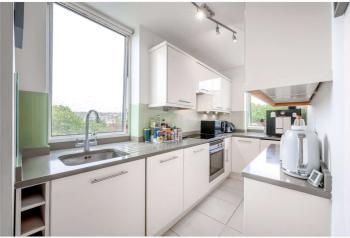

## DINERMAN COURT, ST JOHN'S WOOD, LONDON, NW8 £625,000 LEASEHOLD

A delightful, two double bedroom apartment located on the top-floor of this private 1960s development, which benefits from great natural light throughout, UPVC double glazed windows, a separate kitchen with far-reaching views, residents parking and a passenger lift. The property is located 0.2miles away from South Hampstead Station (Overground), 0.6miles away from Swiss Cottage Underground Station (Jubilee Line) and 0.7miles away from St John's Wood Underground Station (Jubilee Line).