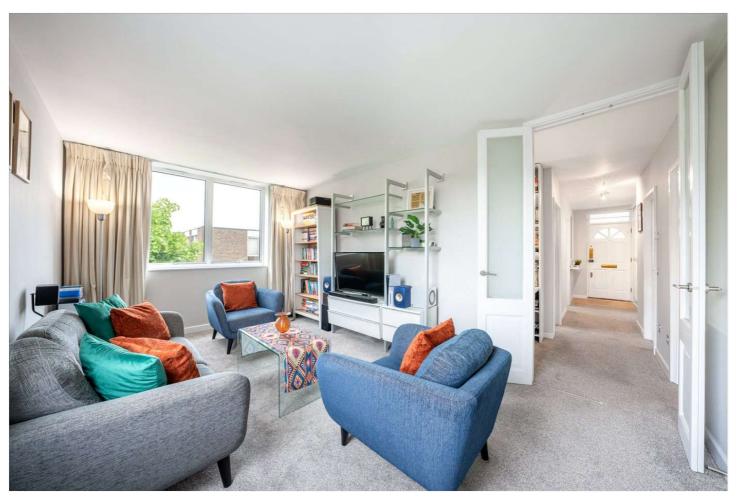

## DINERMAN COURT, ST JOHN'S WOOD, LONDON, NW8 £625,000 LEASEHOLD

A delightful, two double bedroom apartment located on the top-floor of this private 1960s development, which benefits from great natural light throughout, UPVC double glazed windows, a separate kitchen with far-reaching views, residents parking and a passenger lift. The property is located 0.2miles away from South Hampstead Station (Overground), 0.6miles away from Swiss Cottage Underground Station (Jubilee Line) and 0.7miles away from St John's Wood Underground Station (Jubilee Line).

Two Bedrooms | Bathroom | Reception Room | Separate Kitchen | Passenger Lift | Residents Parking | Leasehold

for every step...