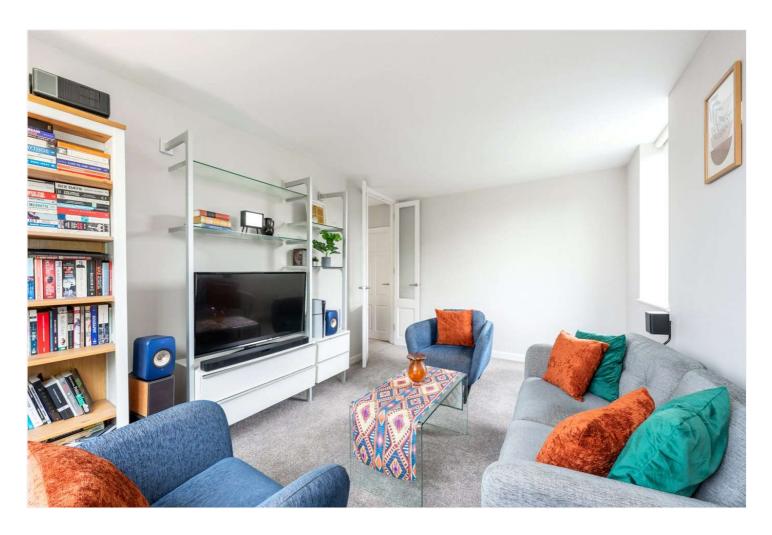

## DINERMAN COURT, ST JOHN'S WOOD, LONDON, NW8 £625,000 LEASEHOLD

A delightful, two double bedroom apartment located on the top-floor of this private 1960s development, which benefits from great natural light throughout, UPVC double glazed windows, a separate kitchen with far-reaching views, residents parking and a passenger lift. The property is located 0.2miles away from South Hampstead Station (Overground), 0.6miles away from Swiss Cottage Underground Station (Jubilee Line) and 0.7miles away from St John's Wood Underground Station (Jubilee Line).

Two Bedrooms | Bathroom | Reception Room | Separate Kitchen | Passenger Lift | Residents Parking | Leasehold

for every step...