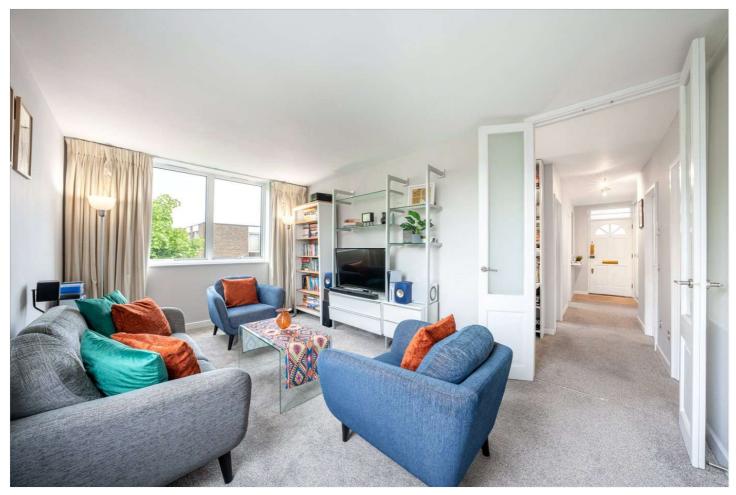

## DINERMAN COURT, ST JOHN'S WOOD, LONDON, NW8 £645,000 LEASEHOLD

A delightful, two double bedroom apartment located on the top-floor of this private 1960s development, which benefits from great natural light throughout, UPVC double glazed windows, a separate kitchen with far-reaching views, residents parking and a passenger lift. The property is located 0.2miles away from South Hampstead Station (Overground), 0.6miles away from Swiss Cottage Underground Station (Jubilee Line) and 0.7miles away from St John's Wood Underground Station (Jubilee Line).

 $\label{thm:leading} Two\ Bedrooms\ |\ Bathroom\ |\ Reception\ Room\ |\ Separate\ Kitchen\ |\ Passenger\ Lift\ |\ Residents\ Parking\ |\ Leasehold\ |$ 

for every step...