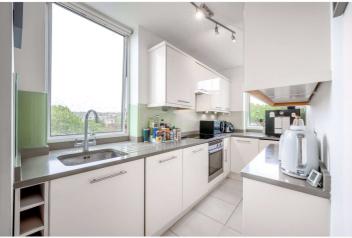

## DINERMAN COURT, ST JOHN'S WOOD, LONDON, NW8 £645,000 LEASEHOLD

A delightful, two double bedroom apartment located on the top-floor of this private 1960s development, which benefits from great natural light throughout, UPVC double glazed windows, a separate kitchen with far-reaching views, residents parking and a passenger lift. The property is located 0.2miles away from South Hampstead Station (Overground), 0.6miles away from Swiss Cottage Underground Station (Jubilee Line) and 0.7miles away from St John's Wood Underground Station (Jubilee Line).