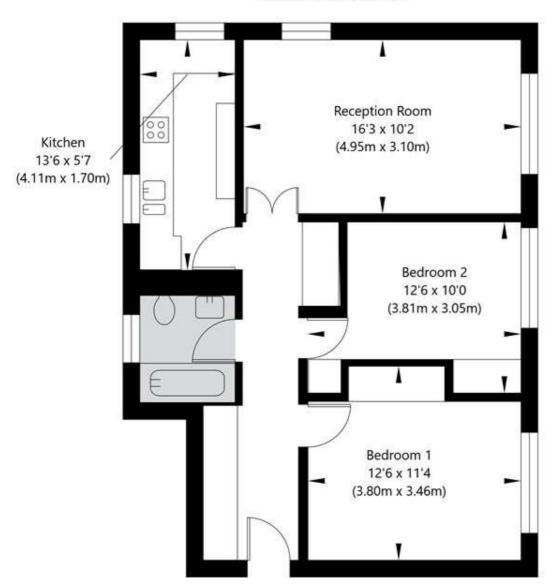

## Dinerman Court, London NW8 0HQ

5th Floor GROSS INTERNAL FLOOR AREA APPROX. 59.93 SQ M / 645 SQ FT

APPROXIMATE GROSS INTERNAL FLOOR AREA 59.93 SQ M / 645 SQ FT
THIS FLOOR PLAN IS FOR ILLUSTRATIVE PURPOSES ONLY AND
SHOULD BE USED FOR THIS PURPOSE BY PROSPECTIVE APPLICANTS AS ITS NOT TO SCALE.