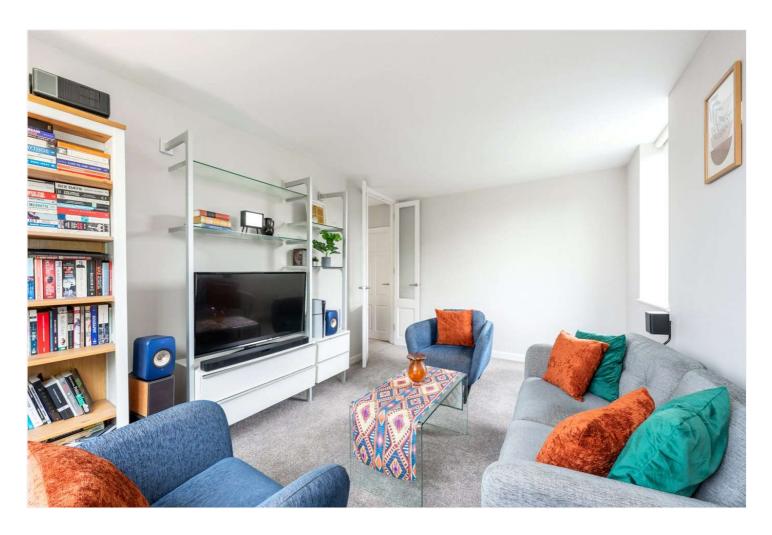

## DINERMAN COURT, ST JOHN'S WOOD, LONDON, NW8 £645,000 LEASEHOLD

A delightful, two double bedroom apartment located on the top-floor of this private 1960s development, which benefits from great natural light throughout, UPVC double glazed windows, a separate kitchen with far-reaching views, residents parking and a passenger lift. The property is located 0.2miles away from South Hampstead Station (Overground), 0.6miles away from Swiss Cottage Underground Station (Jubilee Line) and 0.7miles away from St John's Wood Underground Station (Jubilee Line).

 $\label{thm:leading} Two\ Bedrooms\ |\ Bathroom\ |\ Reception\ Room\ |\ Separate\ Kitchen\ |\ Passenger\ Lift\ |\ Residents\ Parking\ |\ Leasehold\ |$ 

for every step...