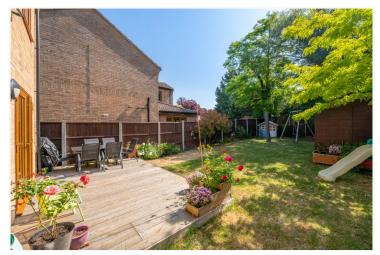

To the first floor, there are Two Double Bedrooms and a well-proportioned Third single Bedroom. The Family Bathroom and Separate W/C are both extremely stylish, modern and fully tiled.

Outside, to the front of the property, there is a gravel driveway offering off street parking for two/three vehicles. The rear garden is fully enclosed, non-overlooked, is principally laid to lawn and boasts a large decking area, garden shed and side gate.