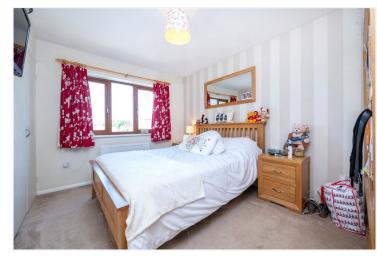

To the first floor, there are Two Double Bedrooms and a well-proportioned Third single Bedroom. The Family Bathroom and Separate W/C are both extremely stylish, modern and fully tiled.

Outside, to the front of the property, there is a gravel driveway offering off street parking for two/three vehicles. The rear garden is fully enclosed, non-overlooked, is principally laid to lawn and boasts a large decking area, garden shed and side gate.

Bedroom Two - 12'9" x 8'6" (3.89m x 2.6m)

Bedroom Three - 9' x 7'3" (2.74m x 2.2m)

Family Bathroom - 7'3" x 4'6" (2.2m x 1.37m)

Separate Cloakroom - 4'4" x 3'3" (1.32m x 1m)