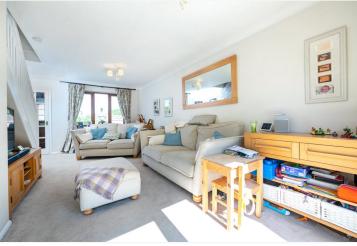

#### ACCOMMODATION

To the ground floor, there is an initial Entrance Porch providing access into the Lounge with French doors onto the garden, door into the Kitchen and stairs up to the first floor landing. The garage has also been converted to create another reception room which could be used as a Dining Room/Study.

To the first floor, there are Two Double Bedrooms and a well-proportioned Third single Bedroom. The Family Bathroom and Separate W/C are both extremely stylish, modern and fully tiled.

Outside, to the front of the property, there is a gravel driveway offering off street parking for two/three vehicles. The rear garden is fully enclosed, non-overlooked, is principally laid to lawn and boasts a large decking area, garden shed and side gate.