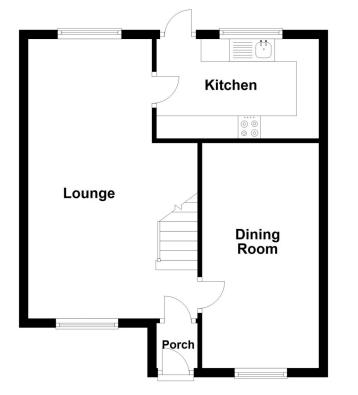

**Ground Floor** 

#### ACCOMMODATION

To the ground floor, there is an initial Entrance Porch providing access into the Lounge with French doors onto the garden, door into the Kitchen and stairs up to the first floor landing. The garage has also been converted to create another reception room which could be used as a Dining Room/Study.

#### **Entrance Porch**

Lounge - 20'4" x 12'4" (6.2m x 3.76m)

**Kitchen** - 11'10" x 7'3" (3.6m x 2.2m)

Dining Room - 16'5" x 8'6" (5m x 2.6m)

First Floor Landing - 3'3" x 3' (1m x 0.91m)

Bedroom One - 12'9" x 9'1" (3.89m x 2.77m)