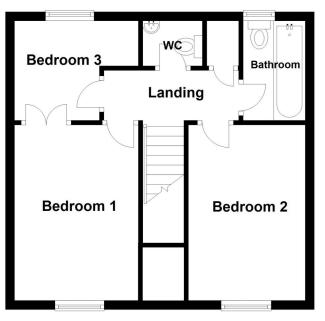

To the first floor, there are Two Double Bedrooms and a well-proportioned Third single Bedroom. The Family Bathroom and Separate W/C are both extremely stylish, modern and fully tiled.

Outside, to the front of the property, there is a gravel driveway offering off street parking for two/three vehicles. The rear garden is fully enclosed, non-overlooked, is principally laid to lawn and boasts a large decking area, garden shed and side gate.

Bedroom Two - 12'9" x 8'6" (3.89m x 2.6m)

Bedroom Three - 9' x 7'3" (2.74m x 2.2m)

Family Bathroom - 7'3" x 4'6" (2.2m x 1.37m)

Separate Cloakroom - 4'4" x 3'3" (1.32m x 1m)