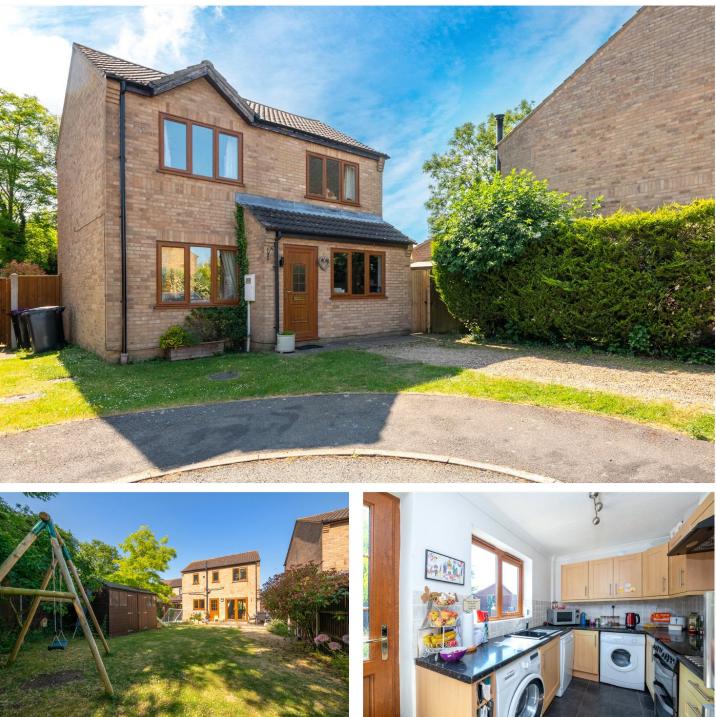

# 8 Bracken Close, Leasingham, Sleaford, NG34 8LX

## £225,000 Freehold

This well presented Three Bedroom Detached Family Home is situated in a private cul-de-sac position, located in the popular village of Leasingham.

AMPLE PARKING TO THE FRONT | NON OVERLOOKED REAR GARDEN | POPULAR VILLAGE LOCATION | WELL PRESENTED THROUGHOUT | STYLISH BATHROOM & W/C | GARAGE CONVERSION INTOT DINING ROOM | CUL-DE-SAC POSITION | UPVC DOUBLE GLAZED

To the first floor, there are Two Double Bedrooms and a well-proportioned Third single Bedroom. The Family Bathroom and Separate W/C are both extremely stylish, modern and fully tiled.

Outside, to the front of the property, there is a gravel driveway offering off street parking for two/three vehicles. The rear garden is fully enclosed, non-overlooked, is principally laid to lawn and boasts a large decking area, garden shed and side gate.