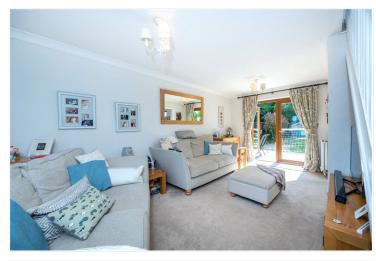

#### ACCOMMODATION

To the ground floor, there is an initial Entrance Porch providing access into the Lounge with French doors onto the garden, door into the Kitchen and stairs up to the first floor landing. The garage has also been converted to create another reception room which could be used as a Dining Room/Study.

To the first floor, there are Two Double Bedrooms and a well-proportioned Third single Bedroom. The Family Bathroom and Separate W/C are both extremely stylish, modern and fully tiled.

Outside, to the front of the property, there is a gravel driveway offering off street parking for two/three vehicles. The rear garden is fully enclosed, non-overlooked, is principally laid to lawn and boasts a large decking area, garden shed and side gate.