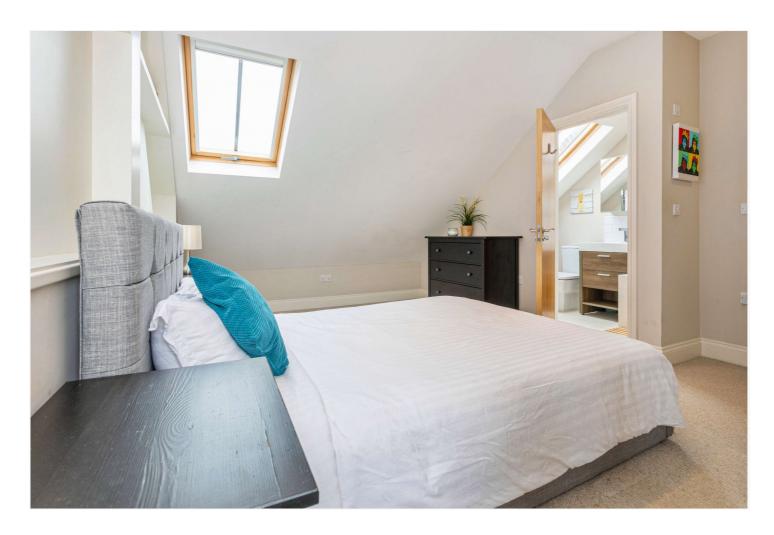

The generously sized double bedroom, bathed in natural light, features dual aspects, eaves storage, and large Velux windows, complemented by a casement window on the side. The bathroom, adorned with modern fittings, includes a bathtub with an overhead shower and a WC.

The bright and spacious Victorian conversion flat benefits from wood flooring in the reception room and double glazed windows.

Kingscourt Road is a sought-after, quiet residential street consisting of attractive Victorian terraced houses and conversion flats that connects Streatham High Road with the green open spaces of Tooting Bec Common and its popular Lido. Easy commuting via Streatham Hill station (Victoria in 17 minutes) and a short bus ride to Brixton Tube (Victoria Line).