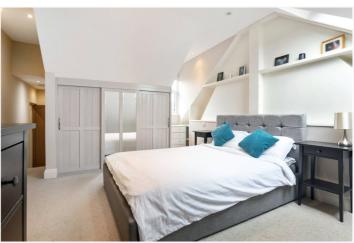

The generously sized double bedroom, bathed in natural light, features dual aspects, eaves storage, and large Velux windows, complemented by a casement window on the side. The bathroom, adorned with modern fittings, includes a bathtub with an overhead shower and a WC.