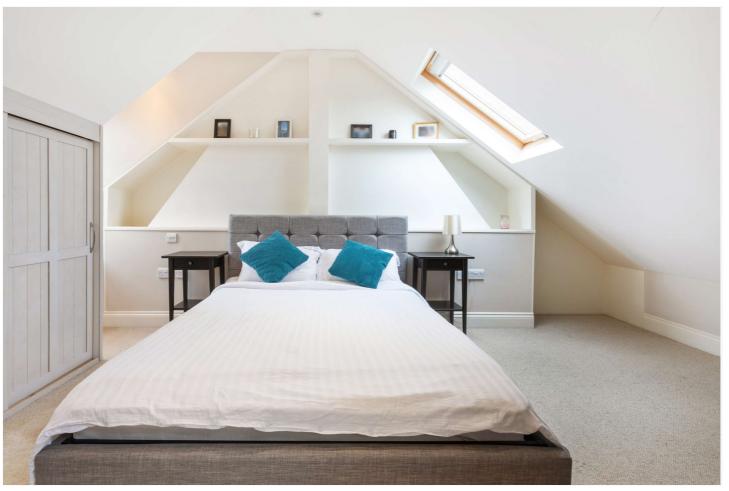

The generously sized double bedroom, bathed in natural light, features dual aspects, eaves storage, and large Velux windows, complemented by a casement window on the side. The bathroom, adorned with modern fittings, includes a bathtub with an overhead shower and a WC.