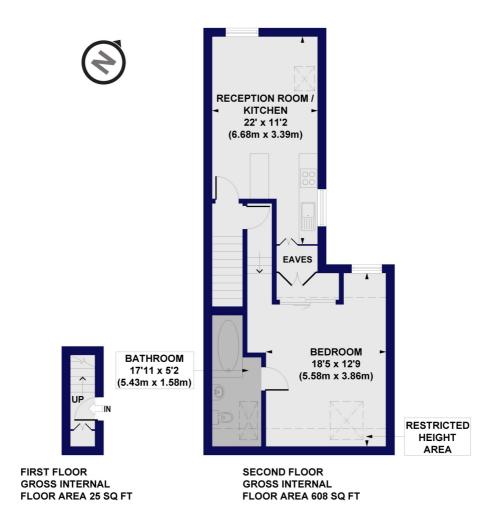

## Kingscourt Road, SW16

Approx. Gross Internal Floor Area 633 sq. ft / 58.80 sq. m (Including Restricted Height Area & Eaves) Approx. Gross Internal Floor Area 551 sq. ft / 51.19 sq. m (Excluding Restricted Height Area & Eaves)

All measurements of walls, doors, windows, fittings and appliances, including their size and location, are shown as standard sizes and do not constitute any warranty or representation by the seller, their agent or CP Creative. Any intending purchaser must satisfy himself by inspection or otherwise as to the correctness of the information contained in these plans This plan is for illustrative purposes only and should be used as such by any prospective purchasers.

Winkworth

This floorplan is for illustration purposes only and is not to scale. The position and size of doors, windows, appliances and other features are approximate.

Streatham | 020 8769 6699 | streatham@winkworth.co.uk