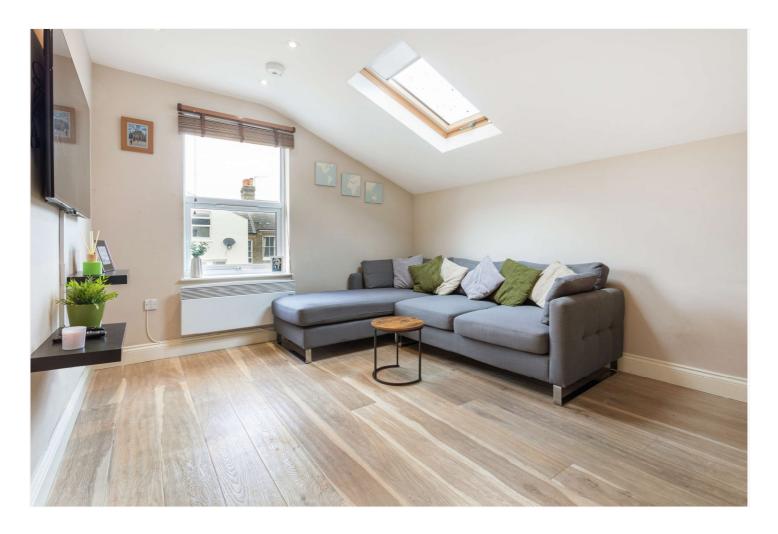

## **DESCRIPTION**

A charming one double bedroom Victorian conversion flat located on a pretty tree-lined road just a short walk to Streatham Hill station and all the shops, cafes, restaurants and amenities of the High Road. The accommodation briefly comprises of an open-plan living area, seamlessly integrating a fully fitted kitchen with ample wall and base units, a breakfast counter, and reception area.

The bright and spacious Victorian conversion flat benefits from wood flooring in the reception room and double glazed windows.

Kingscourt Road is a sought-after, quiet residential street consisting of attractive Victorian terraced houses and conversion flats that connects Streatham High Road with the green open spaces of Tooting Bec Common and its popular Lido. Easy commuting via Streatham Hill station (Victoria in 17 minutes) and a short bus ride to Brixton Tube (Victoria Line).