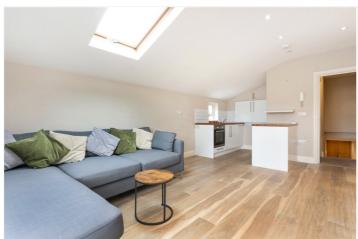

## **DESCRIPTION**

A charming one double bedroom Victorian conversion flat located on a pretty tree-lined road just a short walk to Streatham Hill station and all the shops, cafes, restaurants and amenities of the High Road. The accommodation briefly comprises of an open-plan living area, seamlessly integrating a fully fitted kitchen with ample wall and base units, a breakfast counter, and reception area.

The bright and spacious Victorian conversion flat benefits from wood flooring in the reception room and double glazed windows.

Kingscourt Road is a sought-after, quiet residential street consisting of attractive Victorian terraced houses and conversion flats that connects Streatham High Road with the green open spaces of Tooting Bec Common and its popular Lido. Easy commuting via Streatham Hill station (Victoria in 17 minutes) and a short bus ride to Brixton Tube (Victoria Line).