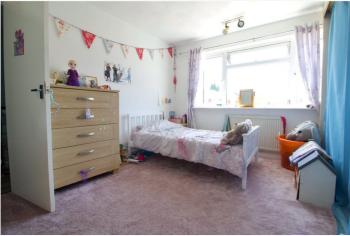

Double glazed window to the front, single radiator, Louvre door built in cupboard with shelving and adjacent built in wardrobe, Power points.

Bedroom 2 12'2" X 10'4"

Double glazed window to the rear, single radiator, Power points.