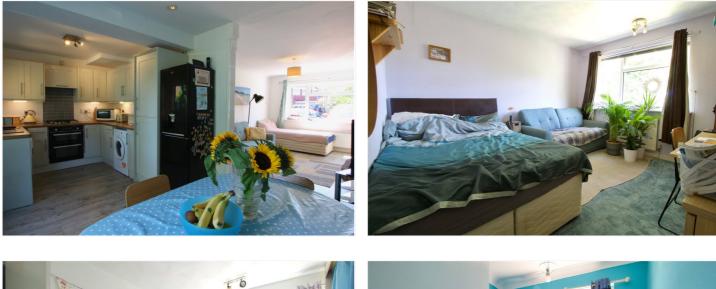

## Kitchen

Double glazed window to the rear with adjacent double glazed door also giving access out on to the rear garden and decking area, rolled edged work surface in part to three walls with a range of base and draw units below and further wall mounted units over, 11/2 bowl sink and drainer unit inset to the work surface with mono taps over, 4 ringed gas hob also inset to the work surface with extractor fan and light over and fitted double oven below, space with plumbing for washing machine and dishwasher, matching larder style unit incorporating the 'Glow-worm' gas heating and hot water boiler, space for upright fridge freezer, part tiled walls Power points.

Stairs from the entrance hallway give access to:

First floor landing

Ceiling light point and inset loft hatch, Power points, doors of to all first floor accommodation including door to:

Bedroom 1 13' X 12' max

Double glazed window to the front, single radiator, Louvre door built in cupboard with shelving and adjacent built in wardrobe, Power points.

Bedroom 2 12'2" X 10'4"

Double glazed window to the rear, single radiator, Power points.