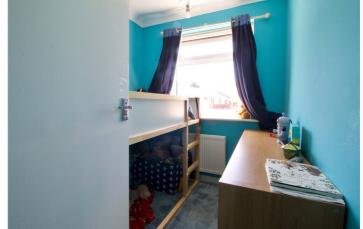

Bedroom 3 7'2" X 6'4"

Double glazed window to the front, single radiator, power points.

Family Bathroom.

Ceiling light point and extractor fan, double glazed window to the rear, matching suite comprising of low level WC, pedestal wash hand basin and panelled bath with wall mounted shower over, single radiator.