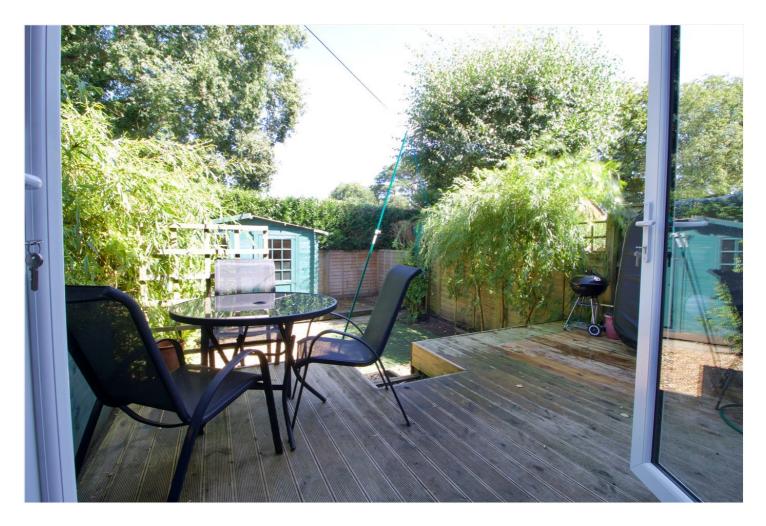

Dining/Breakfast room

Double glazed French style doors giving access out on to the rear garden and decking area, single radiator, Power points:

## Rear Garden

Enclosed to both sides and rear by timber fencing and bordered by mature trees and hedges, a large decking area directly to the back of the property with patio steps that lead down to a further Astro turfed play/lawn area with a further small decking area at the back housing a small shed.