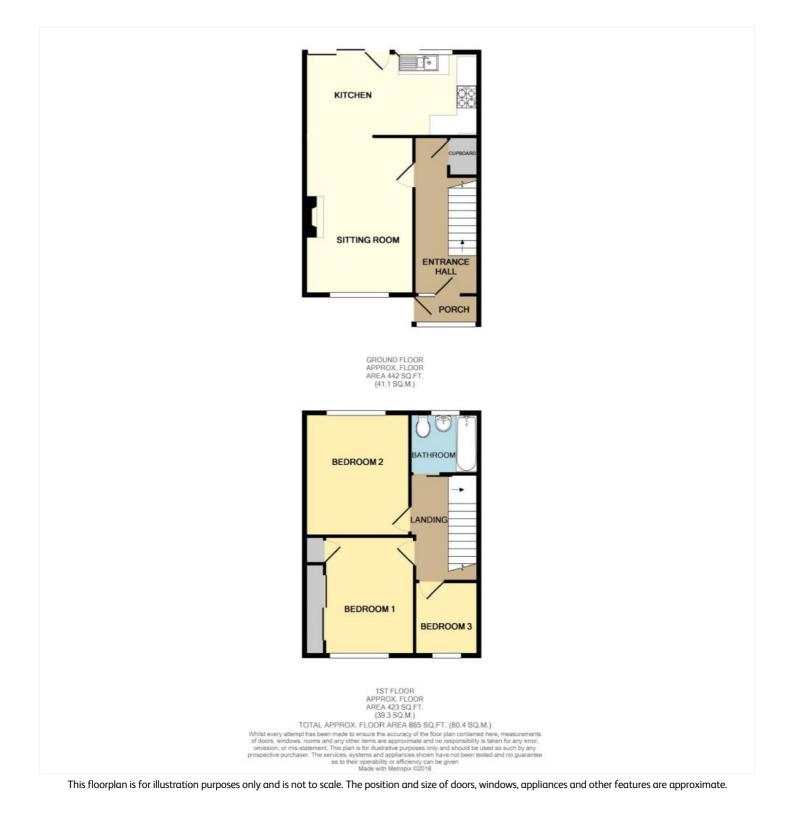

Entrance Hallway,

Stairs to first floor landing and accommodation, built in under stairs storage cupboard, double radiator, Power points, doors of to all other accommodation including door to the,

Lounge 15' 7" X 11' max

Double glazed window to the front, Brick built feature fire place with wooden mantle and gas point at the side, telephone point, TV aerial point, double radiator, Power points, and further access to:

Kitchen/Breakfast room 17'8" X 8'4"

## Kitchen

Double glazed window to the rear with adjacent double glazed door also giving access out on to the rear garden and decking area, rolled edged work surface in part to three walls with a range of base and draw units below and further wall mounted units over, 11/2 bowl sink and drainer unit inset to the work surface with mono taps over, 4 ringed gas hob also inset to the work surface with extractor fan and light over and fitted double oven below, space with plumbing for washing machine and dishwasher, matching larder style unit incorporating the 'Glow-worm' gas heating and hot water boiler, space for upright fridge freezer, part tiled walls Power points.

Stairs from the entrance hallway give access to:

First floor landing

Ceiling light point and inset loft hatch, Power points, doors of to all first floor accommodation including door to:

Bedroom 1 13' X 12' max

Double glazed window to the front, single radiator, Louvre door built in cupboard with shelving and adjacent built in wardrobe, Power points.

Bedroom 2 12'2" X 10'4"

Double glazed window to the rear, single radiator, Power points.

Bedroom 3 7'2" X 6'4"

Double glazed window to the front, single radiator, power points.

Family Bathroom.

Ceiling light point and extractor fan, double glazed window to the rear, matching suite comprising of low level WC, pedestal wash hand basin and panelled bath with wall mounted shower over, single radiator.