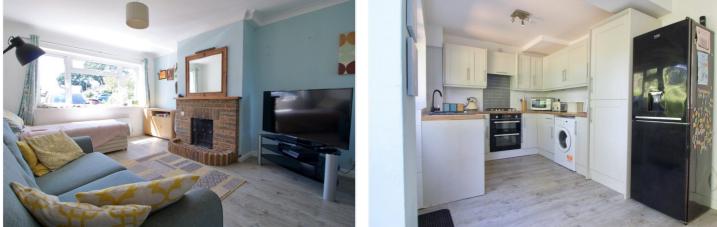

Entrance Hallway,

Stairs to first floor landing and accommodation, built in under stairs storage cupboard, double radiator, Power points, doors of to all other accommodation including door to the,

Lounge 15' 7" X 11' max

Double glazed window to the front, Brick built feature fire place with wooden mantle and gas point at the side, telephone point, TV aerial point, double radiator, Power points, and further access to:

Kitchen/Breakfast room 17'8" X 8'4"

## Kitchen

Double glazed window to the rear with adjacent double glazed door also giving access out on to the rear garden and decking area, rolled edged work surface in part to three walls with a range of base and draw units below and further wall mounted units over, 11/2 bowl sink and drainer unit inset to the work surface with mono taps over, 4 ringed gas hob also inset to the work surface with extractor fan and light over and fitted double oven below, space with plumbing for washing machine and dishwasher, matching larder style unit incorporating the 'Glow-worm' gas heating and hot water boiler, space for upright fridge freezer, part tiled walls Power points.