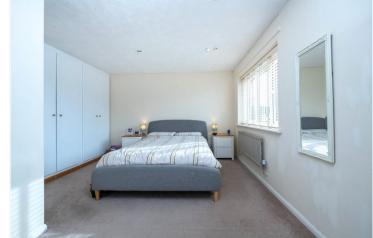

First Floor Landing - With built in airing cupboard, upvc double glazed window to the side and door leading to.

**Bedroom One** - 15'8" (4.78) x 13'1" (4) (narrowing to 8'4" (2.54)) With two upvc double glazed windows to the front, fitted wardrobes, radiator and power points.