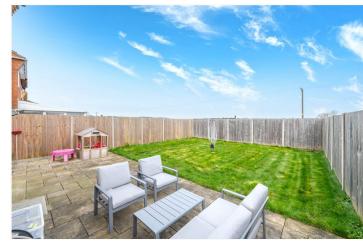

**Outside** - To the front there is a block paved driveway with further driveway to the side providing ample off road parking. The rear has a paved patio leading onto a mainly lawned garden which is fully enclosed and enjoys views over open fields.