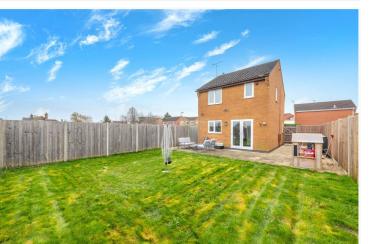

**Outside** - To the front there is a block paved driveway with further driveway to the side providing ample off road parking. The rear has a paved patio leading onto a mainly lawned garden which is fully enclosed and enjoys views over open fields.