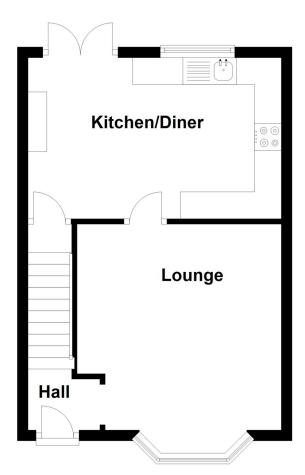

# **Ground Floor**

#### **COUNCIL TAX BAND**

Entrance Hall - With stairs leading to the first floor and door way leading to.

Lounge - 12'7" x 12'6" (narrowing to 10'9") - With upvc double glazed bay window overlooking the front, radiator, power points and door leading to.

Kitchen/Dining Room - 15'9" x 9'9" (4.8m x 2.97m) With superb newly fitted units comprising, ceramic one and a half bowl sink unit with cupboard below, excellent range of wall and base units with fitted breakfast bar, built in oven, induction hob with extractor above, integrated fridge freezer, space and plumbing for washing machine, integrated dishwasher, under stairs storage cupboard, radiator, laminate flooring, upvc double glazed window and french doors onto the rear garden.