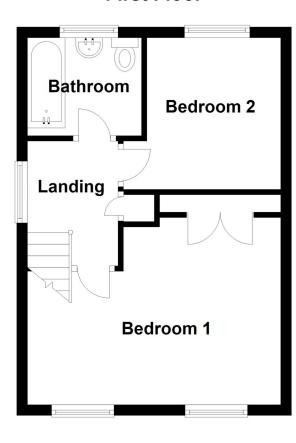

# **First Floor**

Winkworth Bourne | 01778392807 | bourne@winkworth.co.uk
winkworth.co.uk/bourne

**Bathroom** - With fitted suite comprising, panelled bath with wall mounted shower and screen, low level wc, wash hand basin, tiled walls, radiator and frosted window.

First Floor Landing - With built in airing cupboard, upvc double glazed window to the side and door leading to.

**Bedroom One** - 15'8" (4.78) x 13'1" (4) (narrowing to 8'4" (2.54)) With two upvc double glazed windows to the front, fitted wardrobes, radiator and power points.