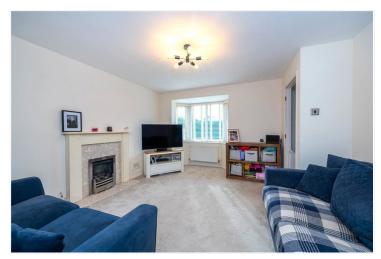

#### **COUNCIL TAX BAND**

Entrance Hall - With stairs leading to the first floor and door way leading to.

Lounge - 12'7" x 12'6" (narrowing to 10'9") - With upvc double glazed bay window overlooking the front, radiator, power points and door leading to.