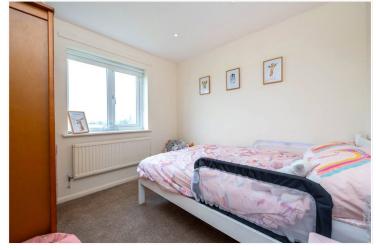

First Floor Landing - With built in airing cupboard, upvc double glazed window to the side and door leading to.

**Bedroom One** - 15'8" (4.78) x 13'1" (4) (narrowing to 8'4" (2.54)) With two upvc double glazed windows to the front, fitted wardrobes, radiator and power points.