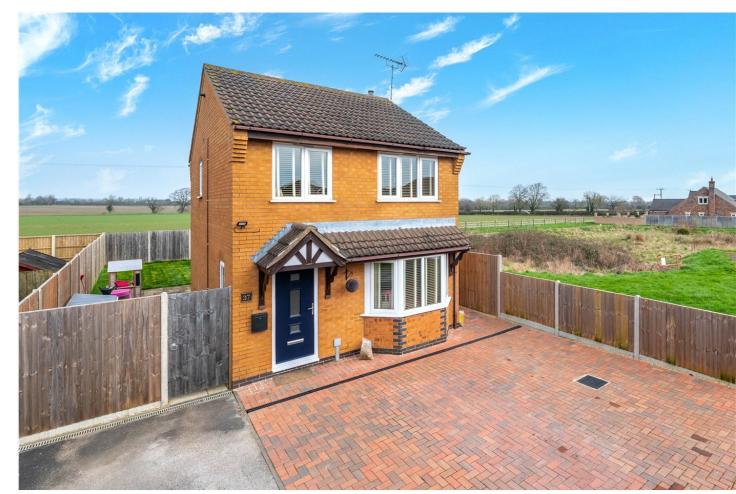

# 37 Rochester Court, Bourne, Lincolnshire, PE10 9TW

### £240,000 Freehold

Winkworth are delighted to offer for sale this much improved former three bedroom detached home now converted into two bedrooms but can easily be converted back if required. The property is located in this popular location benefiting from, lounge with bay window, newly fitted kitchen/dining room, large master bedroom with fitted wardrobes, good size second bedroom and family bathroom. The property also benefits from upvc double glazed windows and doors and gas central heating to radiators with a newly installed combi boiler. The property offers a driveway with plenty of off road parking and to the rear a fully enclosed garden with views over open fields. Please call 01667 392807 for more information.