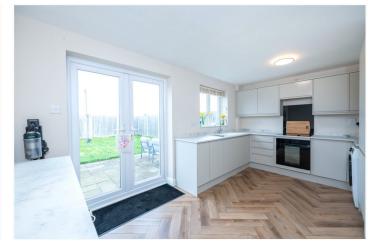

Kitchen/Dining Room - 15'9" x 9'9" (4.8m x 2.97m) With superb newly fitted units comprising, ceramic one and a half bowl sink unit with cupboard below, excellent range of wall and base units with fitted breakfast bar, built in oven, induction hob with extractor above, integrated fridge freezer, space and plumbing for washing machine, integrated dishwasher, under stairs storage cupboard, radiator, laminate flooring, upvc double glazed window and french doors onto the rear garden.