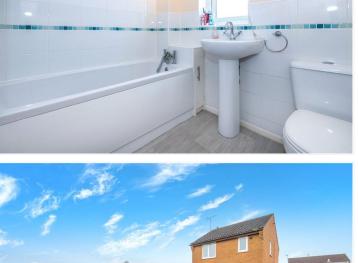

Winkworth Bourne | 01778392807 | bourne@winkworth.co.uk
winkworth.co.uk/bourne

**Bathroom** - With fitted suite comprising, panelled bath with wall mounted shower and screen, low level wc, wash hand basin, tiled walls, radiator and frosted window.