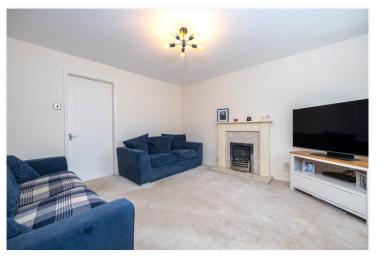

#### **COUNCIL TAX BAND**

Entrance Hall - With stairs leading to the first floor and door way leading to.

Lounge - 12'7" x 12'6" (narrowing to 10'9") - With upvc double glazed bay window overlooking the front, radiator, power points and door leading to.