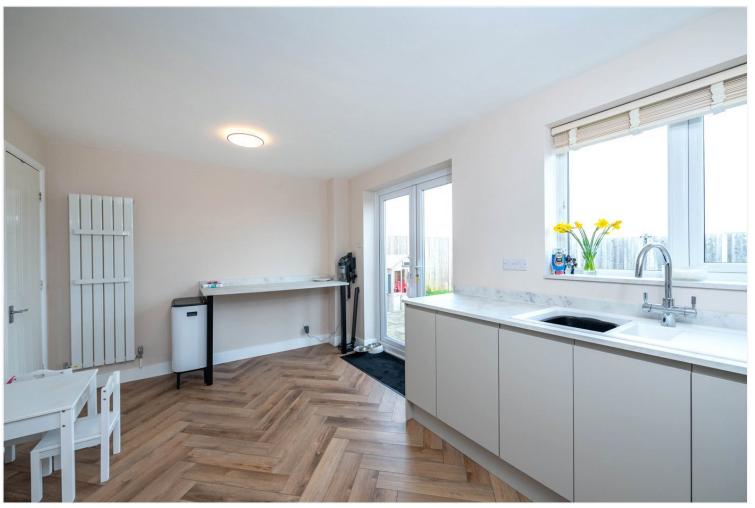

Kitchen/Dining Room - 15'9" x 9'9" (4.8m x 2.97m) With superb newly fitted units comprising, ceramic one and a half bowl sink unit with cupboard below, excellent range of wall and base units with fitted breakfast bar, built in oven, induction hob with extractor above, integrated fridge freezer, space and plumbing for washing machine, integrated dishwasher, under stairs storage cupboard, radiator, laminate flooring, upvc double glazed window and french doors onto the rear garden.