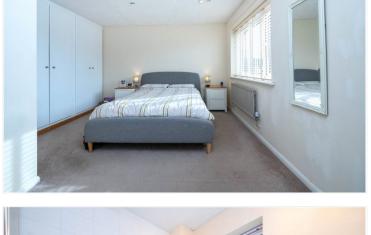

First Floor Landing - With built in airing cupboard, upvc double glazed window to the side and door leading to.

**Bedroom One** - 15'8" (4.78) x 13'1" (4) (narrowing to 8'4" (2.54)) With two upvc double glazed windows to the front, fitted wardrobes, radiator and power points.