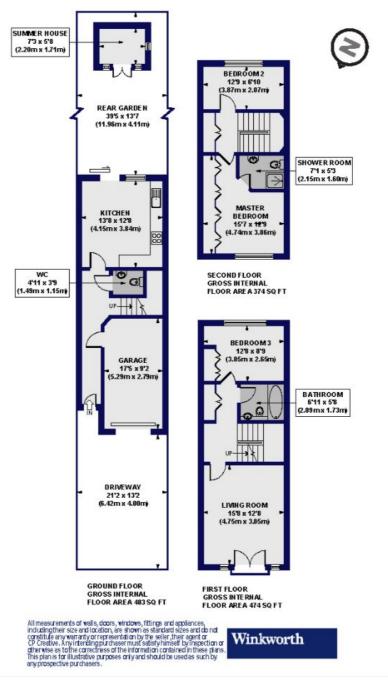

## **DESCRIPTION:**

The total accommodation is set over three-levels and occupies 1371Sq.ft / 127.37 Sq.m including storage on each landing.

The interior spaces have been lovingly renovated by the current owners over the years to create a home that is perfectly suited to modern life.

## Myddleton Avenue, N4

Approx. Gross Internal Floor Area 1371 sq. ft / 127.37 sq. m (Including Summer House & Garage)
Approx. Gross Internal Floor Area 1161 sq. ft / 107.88 sq. m (Excluding Summer House & Garage)

This floorplan is for illustration purposes only and is not to scale. The position and size of doors, windows, appliances and other features are approximate.

Highbury | 0207 989 7000 | highbury@winkworth.co.uk