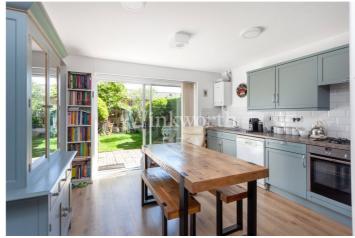

Behind the modern facade you'll find a tiled entrance hall. The ground floor is occupied by a garage at the front, the living/kitchen diner opens on to a mature sunny back garden.

Over the first floor you have a light-filled living room, a fantastic room for entertaining family and friends. You will also find bedroom three and a family bathroom on this landing. Up above and set on the top floor is the master bedroom and bedroom two and a modern shower room servicing these two rooms.