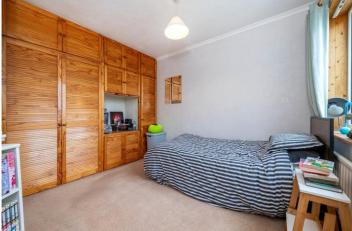

First floor landing - with side aspect window, radiator and loft access.

**Bedroom 1** -  $12'4" \times 11'9" (3.76m \times 3.58m)$  with two front aspect windows, fitted wardrobes and radiator.

**Bedroom 2** -  $11'6" \times 9'11" (3.5m \times 3.02m)$  with rear aspect window, fitted wardrobes and radiator.

Bedroom 3 - 8'7" x 6'2" (2.62m x 1.88m) with front aspect window and

This plan is for layout guidance only. Not drawn to scale unless stated. Windows and door openings are approximate. Whilst every care is taken in the preparation of this plan, please check all dimensions shares and compass bearings before making any decisions reliant upon them.