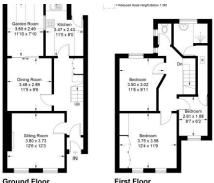

### **ACCOMMODATION**

**Entrance Hallway** - with storage cupboard, radiator and wooden flooring.

Sitting Room -  $12'6" \times 12'3"$  (3.8m x 3.73m) with two front aspect windows and radiator.

**Dining Room** -  $11'5" \times 9'6"$  (3.48m x 2.9m) with double patio doors to the garden room and radiator.

**Garden Room** - 11'10" x 7'10" (3.6m x 2.4m) with rear aspect double patio doors to the garden and tiled flooring.

**Kitchen** - 11'5" x 8' (3.48m x 2.44m) with rear aspect window, side aspect window to the garden room, rear aspect door to the garden, a range of fitted wall and base units, radiator and tiled flooring.

First floor landing - with side aspect window, radiator and loft access.

**Bedroom 1** -  $12'4" \times 11'9" (3.76m \times 3.58m)$  with two front aspect windows, fitted wardrobes and radiator.

**Bedroom 2** -  $11'6" \times 9'11" (3.5m \times 3.02m)$  with rear aspect window, fitted wardrobes and radiator.

Bedroom 3 - 8'7" x 6'2" (2.62m x 1.88m) with front aspect window and

This plan is for layout guidance only. Not drawn to scale unless stated. Windows and door openings are approximate. Whilst every care is taken in the preparation of this plan, please check all dimensions shares and compass bearings before making any decisions reliant upon them.