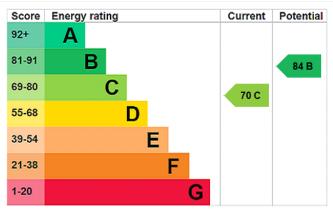

'5" \times 9'6"$  (3.48m x 2.9m) with double patio doors to the garden room and radiator.

**Garden Room** - 11'10" x 7'10" (3.6m x 2.4m) with rear aspect double patio doors to the garden and tiled flooring.

**Kitchen** - 11'5" x 8' (3.48m x 2.44m) with rear aspect window, side aspect window to the garden room, rear aspect door to the garden, a range of fitted wall and base units, radiator and tiled flooring.

First floor landing - with side aspect window, radiator and loft access.

**Bedroom 1** -  $12'4" \times 11'9" (3.76m \times 3.58m)$  with two front aspect windows, fitted wardrobes and radiator.

**Bedroom 2** -  $11'6" \times 9'11" (3.5m \times 3.02m)$  with rear aspect window, fitted wardrobes and radiator.

Bedroom 3 - 8'7" x 6'2" (2.62m x 1.88m) with front aspect window and







This plan is for layout guidance only. Not drawn to scale unless stated. Windows and door openings are approximate. Whilst every care is taken in the preparation of this plan, please check all dimensions shares and compass bearings before making any decisions reliant upon them.