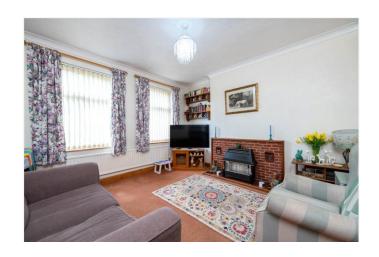

### **ACCOMMODATION**

**Entrance Hallway** - with storage cupboard, radiator and wooden flooring.

Sitting Room -  $12'6" \times 12'3"$  (3.8m x 3.73m) with two front aspect windows and radiator.

**Dining Room** -  $11'5" \times 9'6"$  (3.48m x 2.9m) with double patio doors to the garden room and radiator.