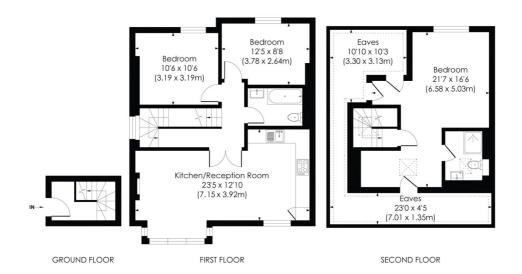

## **ACCOMMODATION**

2 Bedrooms, 1 Reception Room, 1 Bathroom, Flat/Apartment, First Floor, 1319 Approx Sq Ft

## **DALGARNO GARDENS, W10**

Approx. Gross Internal Floor Area 1319 Sq. ft/122.58 Sq. m (Including Eaves)

© Pixangle Property Marketing Ltd. info@pixangle.com Tel: 0208 870 2118

This floor plan has been prepared for the purpose of illustration only in accordance with the latest RICS code of measuring practice and is not to scale. All measurements and areas are approximate and whilst every effort has been made to ensure the accuracy of the plan contained here, no responsibility is taken for any error, omission or misstatement.

This floorplan is for illustration purposes only and is not to scale. The position and size of doors, windows, appliances and other features are approximate.