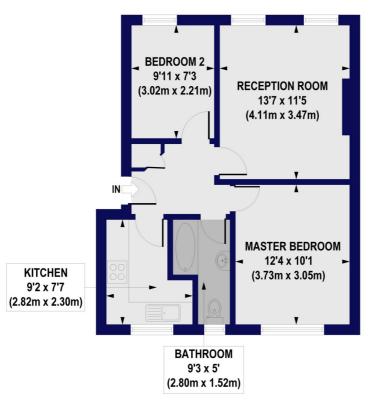

## The Grange, Grange View Road, N20 Approx. Gross Internal Floor Area 522 sq. ft / 48.46 sq. m

**GROUND FLOOR** 

All measurements of walls, doors, windows, fittings and appliances, including their size and location, are shown as standard sizes and do not constitute any warranty or representation by the seller, their agent or CP Creative. Any intending purchaser must satisfy himself by inspection or otherwise as to the correctness of the information contained in these plans. This plan is for illustrative purposes only and should be used as such by any prospective purchasers.

Winkworth

This floorplan is for illustration purposes only and is not to scale. The position and size of doors, windows, appliances and other features are approximate.

Finchley | 020 8349 3388 | finchley@winkworth.co.uk