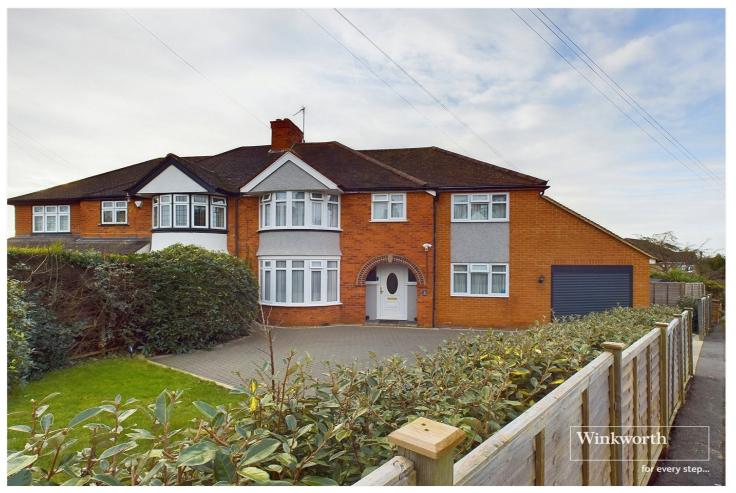

## A WELL PRESENTED BAY FRONTED SEMI DETACHED FAMILY HOME BENEFITTING FROM AN ESTABLISHED GOOD SIZED REAR GARDEN

Reading | 0118 4022 300 | reading@winkworth.co.uk

for every step...

## **DESCRIPTION:**

A charming period semi-detached house in the popular area of Earley. Boasting four bedrooms, this property offers ample space for a growing family. The interior creates a warm and inviting atmosphere, perfect for comfortable living. The ground floor features a kitchen, a bright and airy dining room. The generously sized bay fronted living room provides a relaxing space to unwind, while the additional family room offers a versatile area for children or a home office. Outside, a delightful garden awaits, providing a wonderful space for outdoor entertaining and relaxation. The property also benefits from driveway parking and a garage, ensuring convenience and security. Situated in a sought-after location, this property is within easy reach of local amenities, schools, and transport links. With its attractive period features and spacious layout, this beautiful home offers a wonderful opportunity to embrace a comfortable and convenient lifestyle.