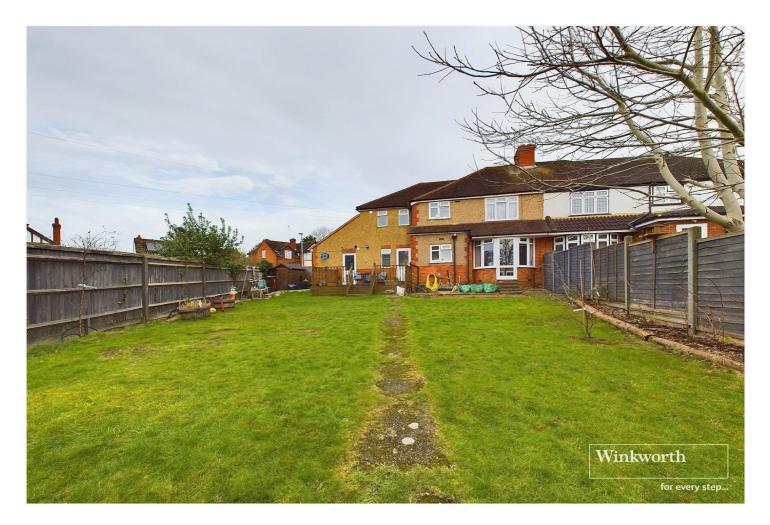

## **DESCRIPTION:**

A charming period semi-detached house in the popular area of Earley. Boasting four bedrooms, this property offers ample space for a growing family. The interior creates a warm and inviting atmosphere, perfect for comfortable living. The ground floor features a kitchen, a bright and airy dining room. The generously sized bay fronted living room provides a relaxing space to unwind, while the additional family room offers a versatile area for children or a home office. Outside, a delightful garden awaits, providing a wonderful space for outdoor entertaining and relaxation. The property also benefits from driveway parking and a garage, ensuring convenience and security. Situated in a sought-after location, this property is within easy reach of local amenities, schools, and transport links. With its attractive period features and spacious layout, this beautiful home offers a wonderful opportunity to embrace a comfortable and convenient lifestyle.

## **AT A GLANCE**

- Sought After Location
- Three reception rooms
- Four bedrooms
- En Suite shower room
- Ground floor shower room
- Good sized established garden
- Garage off road parking
- Superb Access To A329M/M4
- Council tax band E