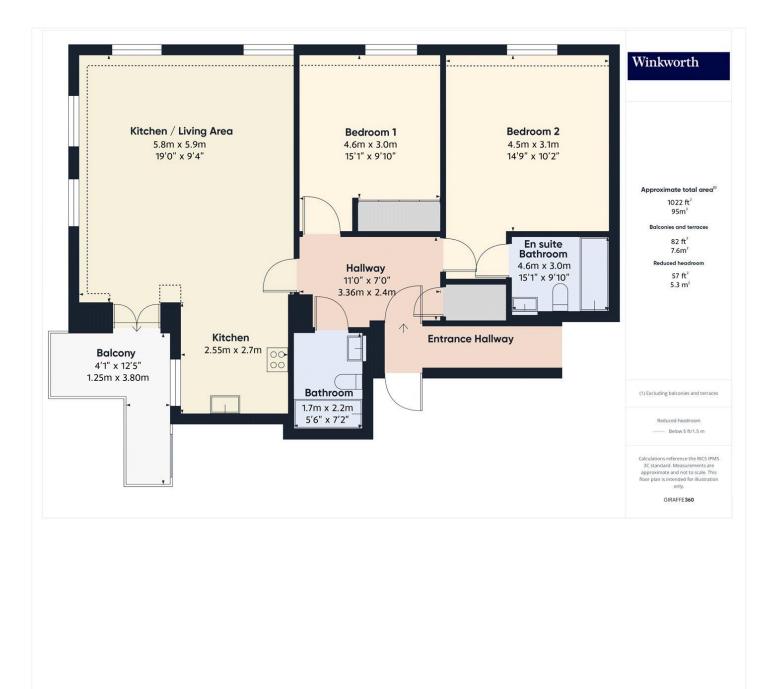

# Winkworth

for every step...

This floorplan is for illustration purposes only and is not to scale. The position and size of doors, windows, appliances and other features are approximate.

Tenure: Leasehold Term: 118 year and 4 months Service Charge: £2,000 per annum approx. Ground Rent: £ 400 per annum approx. Council Tax Band: F – Harrow

All figures that are shown were correct at the time of printing.

Kingsbury | 020 8204 0000 | kingsbury@winkworth.co.uk