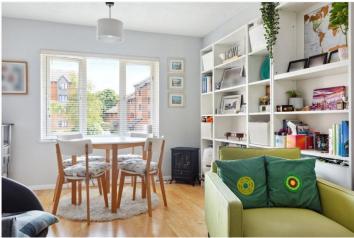

## **DESCRIPTION:**

This well-presented two-bedroom first-floor flat offers bright and comfortable living throughout, along with the added benefit of allocated off-street parking. The property is double glazed throughout and also benefits from access to loft storage.

The spacious reception room features wood flooring, electric wall-mounted heating, recessed lighting, and a double-glazed window, creating a warm and inviting space. To the rear, the modern fitted kitchen is well-equipped with a range of wall and base units, sleek black countertops, a tiled splashback, and countertop lighting.