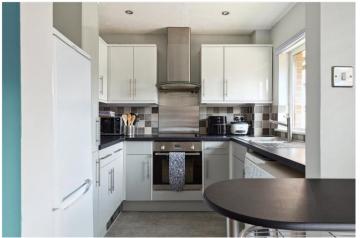

The spacious reception room features wood flooring, electric wall-mounted heating, recessed lighting, and a double-glazed window, creating a warm and inviting space. To the rear, the modern fitted kitchen is well-equipped with a range of wall and base units, sleek black countertops, a tiled splashback, and countertop lighting.