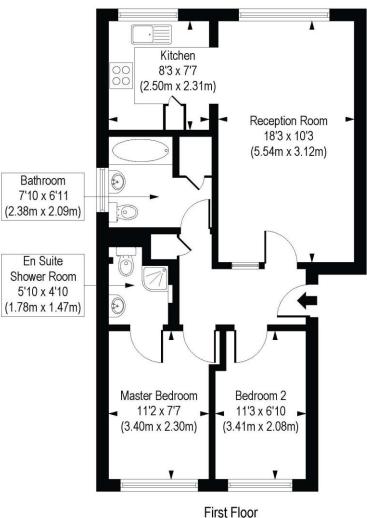

## Church Lane, SW17

Approx. Gross Internal Floor Area 579 sq. ft / 53.81 sq. m

FIISt FIUUI

COMPUANT WITH RICS CODE OF MEASURING PRACTICE. Floorplan is for illustrative purposes only and is not to scale. Every aftering it has been made to ensure the accuracy of the floorplan chown, however all insusaments, flottings, fittings and data shown are an approximate interpretation for illustrative purposes only. Liability for errors, omissions or mis statement through regilience or otherwise is heely-excluded.

This floorplan is for illustration purposes only and is not to scale. The position and size of doors, windows, appliances and other features are approximate.

Tooting I 020 8767 5221 I tooting@winkworth.co.uk