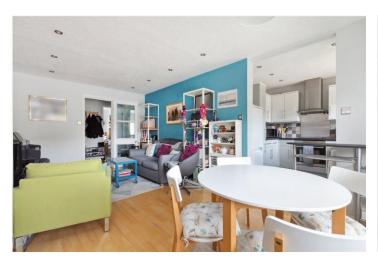

The spacious reception room features wood flooring, electric wall-mounted heating, recessed lighting, and a double-glazed window, creating a warm and inviting space. To the rear, the modern fitted kitchen is well-equipped with a range of wall and base units, sleek black countertops, a tiled splashback, and countertop lighting.