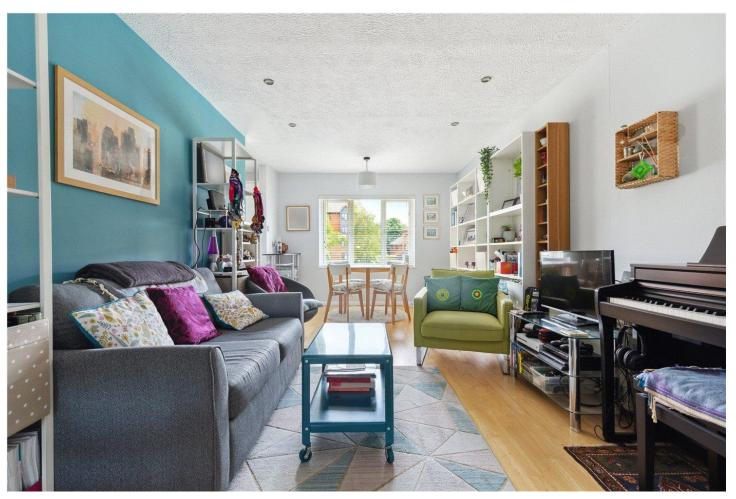

## **DESCRIPTION:**

This well-presented two-bedroom first-floor flat offers bright and comfortable living throughout, along with the added benefit of allocated off-street parking. The property is double glazed throughout and also benefits from access to loft storage.

The spacious reception room features wood flooring, electric wall-mounted heating, recessed lighting, and a double-glazed window, creating a warm and inviting space. To the rear, the modern fitted kitchen is well-equipped with a range of wall and base units, sleek black countertops, a tiled splashback, and countertop lighting.