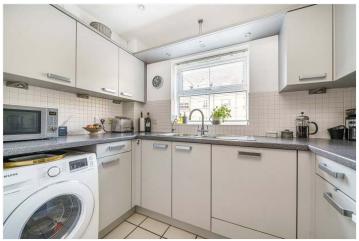

## **DESCRIPTION:**

This beautifully presented modern two double bedroom ground floor flat is situated in a prime central East Dulwich location, close to both Denmark Hill, Peckham Rye, and East Dulwich stations. The property offers two good double bedrooms, a modern kitchen, two bathrooms, and a large reception. In addition, there is parking for one car and a large communal garden. It is well positioned to benefit from easy access to the bars, restaurants, shops, and cinema on Lordship Lane as well as those on Bellenden Road and direct transport links into Central London via East Dulwich, Denmark Hill or Peckham Rye with East London tube connections should they be required. This is a fantastic modern flat offered to the market chain free with early viewing recommended.

## **AT A GLANCE**

- Two Double Bedrooms
- Ground Floor Modern Flat
- Large Reception
- Modern Kitchen
- Bathroom & Shower Room
- Communal Garden & Parking for One Car
- Leasehold
- Chain Free

This floorplan is for illustration purposes only and is not to scale. The position and size of doors, windows, appliances and other features are approximate.