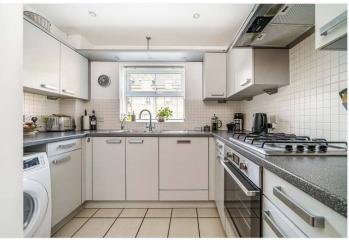

## **DESCRIPTION:**

This beautifully presented modern two double bedroom ground floor flat is situated in a prime central East Dulwich location, close to both Denmark Hill, Peckham Rye, and East Dulwich stations. The property offers two good double bedrooms, a modern kitchen, two bathrooms, and a large reception. In addition, there is parking for one car and a large communal garden. It is well positioned to benefit from easy access to the bars, restaurants, shops, and cinema on Lordship Lane as well as those on Bellenden Road and direct transport links into Central London via East Dulwich, Denmark Hill or Peckham Rye with East London tube connections should they be required. This is a fantastic modern flat offered to the market chain free with early viewing recommended.

## **AT A GLANCE**

- Two Double Bedrooms
- Ground Floor Modern Flat
- Large Reception
- Modern Kitchen
- Bathroom & Shower Room
- Communal Garden & Parking for One Car
- Leasehold
- Chain Free

This floorplan is for illustration purposes only and is not to scale. The position and size of doors, windows, appliances and other features are approximate.