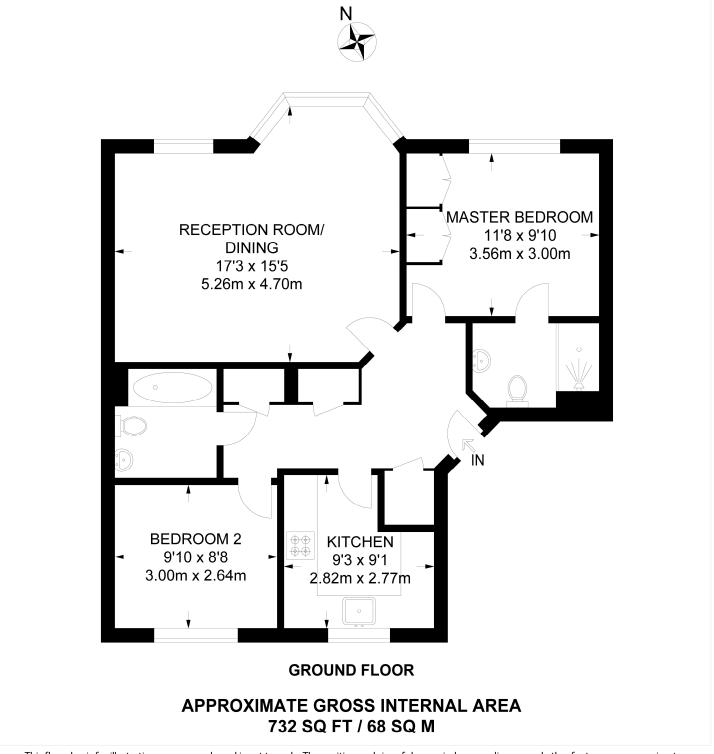

## **AT A GLANCE**

- Two Double Bedrooms
- Ground Floor Modern Flat
- Large Reception
- Modern Kitchen
- Bathroom & Shower Room
- Communal Garden & Parking for One Car
- Leasehold
- Chain Free

This floorplan is for illustration purposes only and is not to scale. The position and size of doors, windows, appliances and other features are approximate.