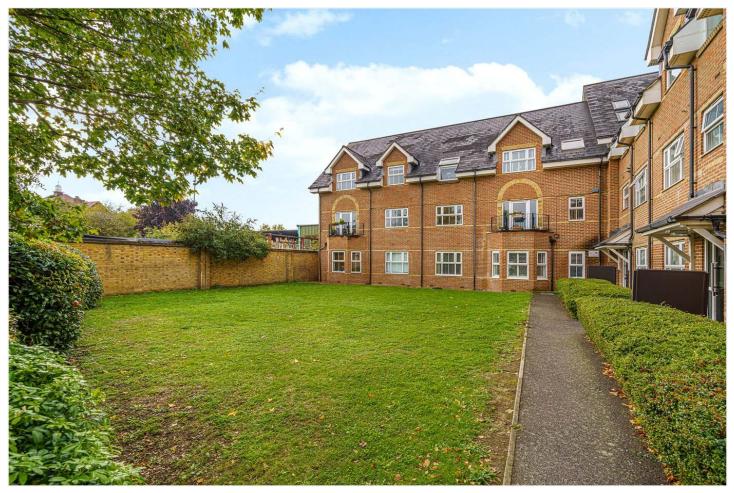

## **DESCRIPTION:**

This beautifully presented modern two double bedroom ground floor flat is situated in a prime central East Dulwich location, close to both Denmark Hill, Peckham Rye, and East Dulwich stations. The property offers two good double bedrooms, a modern kitchen, two bathrooms, and a large reception. In addition, there is parking for one car and a large communal garden. It is well positioned to benefit from easy access to the bars, restaurants, shops, and cinema on Lordship Lane as well as those on Bellenden Road and direct transport links into Central London via East Dulwich, Denmark Hill or Peckham Rye with East London tube connections should they be required. This is a fantastic modern flat offered to the market chain free with early viewing recommended.

## **AT A GLANCE**

- Two Double Bedrooms
- Ground Floor Modern Flat
- Large Reception
- Modern Kitchen
- Bathroom & Shower Room
- Communal Garden & Parking for One Car
- Leasehold
- Chain Free

This floorplan is for illustration purposes only and is not to scale. The position and size of doors, windows, appliances and other features are approximate.