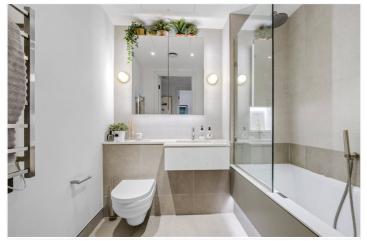

## **DESCRIPTION:**

This spacious apartment boasts a bright, open-plan living area with a high-spec Siemens kitchen, featuring a multifunction oven, microwave combination oven, and induction hob. Off the hallway, you'll find the generous double bedroom and a large bathroom. Ample built-in storage enhances the practicality of the space. There is also air conditioning throughout.