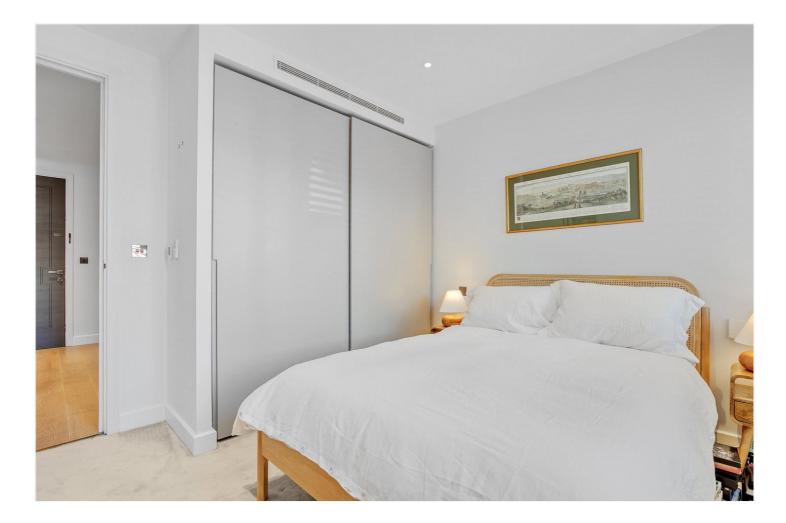

## **DESCRIPTION:**

This spacious apartment boasts a bright, open-plan living area with a high-spec Siemens kitchen, featuring a multifunction oven, microwave combination oven, and induction hob. Off the hallway, you'll find the generous double bedroom and a large bathroom. Ample built-in storage enhances the practicality of the space. There is also air conditioning throughout.