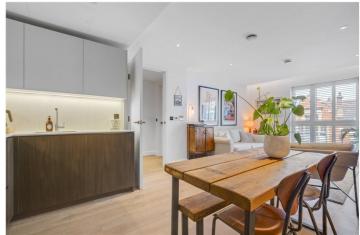

## **DESCRIPTION:**

This spacious apartment boasts a bright, open-plan living area with a high-spec Siemens kitchen, featuring a multifunction oven, microwave combination oven, and induction hob. Off the hallway, you'll find the generous double bedroom and a large bathroom. Ample built-in storage enhances the practicality of the space. There is also air conditioning throughout.