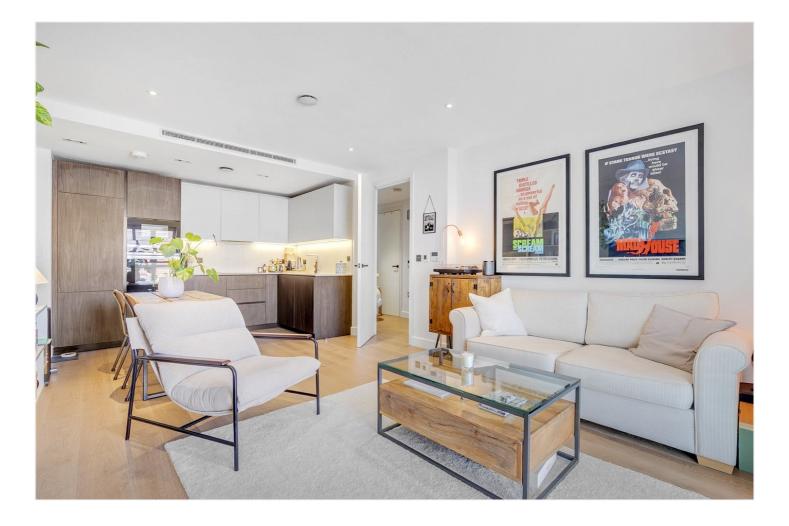

## **DESCRIPTION:**

This spacious apartment boasts a bright, open-plan living area with a high-spec Siemens kitchen, featuring a multifunction oven, microwave combination oven, and induction hob. Off the hallway, you'll find the generous double bedroom and a large bathroom. Ample built-in storage enhances the practicality of the space. There is also air conditioning throughout.