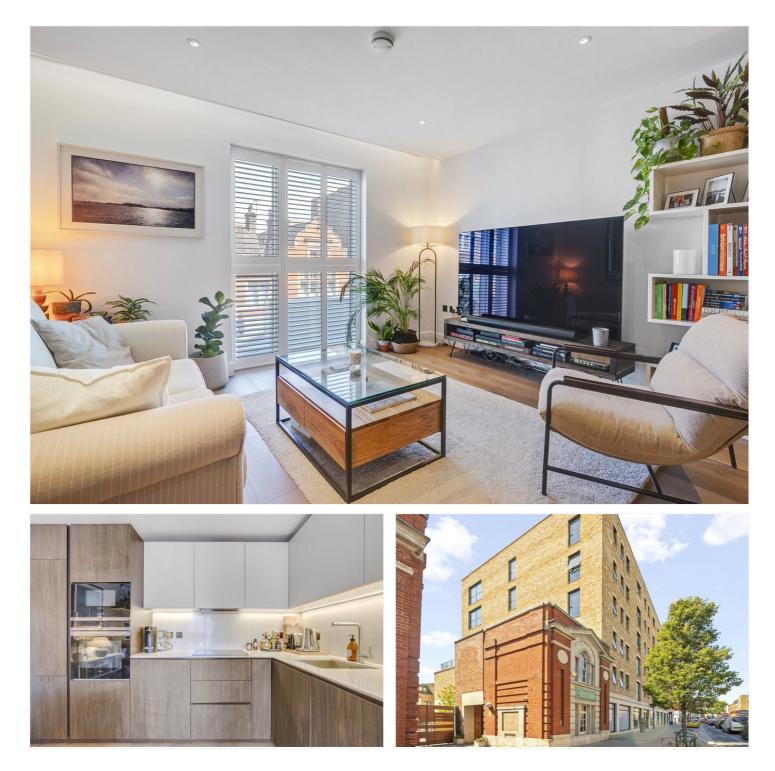

## **DESCRIPTION:**

This spacious apartment boasts a bright, open-plan living area with a high-spec Siemens kitchen, featuring a multifunction oven, microwave combination oven, and induction hob. Off the hallway, you'll find the generous double bedroom and a large bathroom. Ample built-in storage enhances the practicality of the space. There is also air conditioning throughout.

Ideally positioned, the apartment is just moments from the scenic Thames riverside walk and the green open spaces of Bishop's Park. A short stroll over Putney Bridge leads to the vibrant Putney High Street, offering an array of restaurants, shops, and amenities. Fulham Road and Parsons Green are also within easy reach. Excellent transport links include Putney Bridge Underground Station (District Line, Zone 2), just a short walk away.