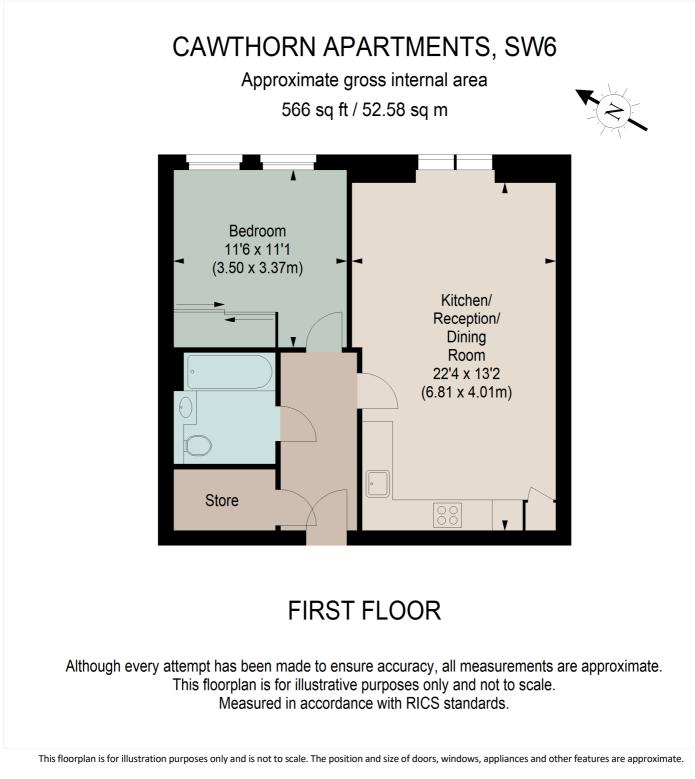

## **DESCRIPTION:**

This spacious apartment boasts a bright, open-plan living area with a high-spec Siemens kitchen, featuring a multifunction oven, microwave combination oven, and induction hob. Off the hallway, you'll find the generous double bedroom and a large bathroom. Ample built-in storage enhances the practicality of the space. There is also air conditioning throughout.