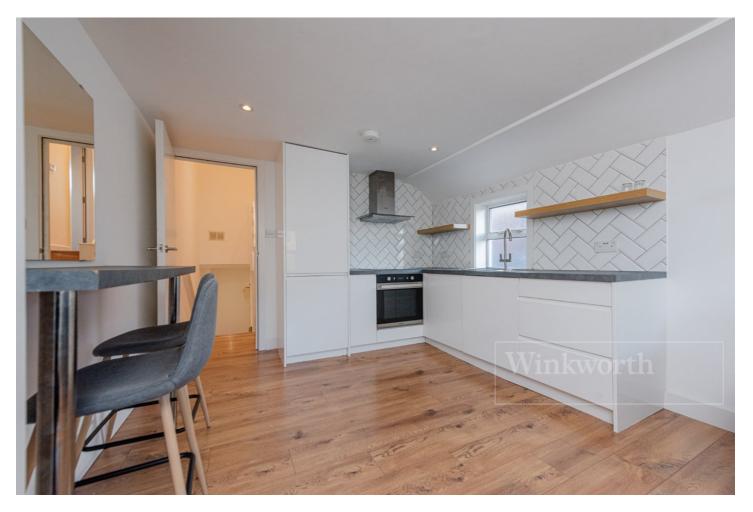

### **DESCRIPTION:**

This property is offered in excellent condition, having recently undergone renovation works. As it is split level, on entry the internal staircase leads up to a bright and airy open plan kitchen and reception area. The kitchen is a modern, handless kitchen with integrated appliances.