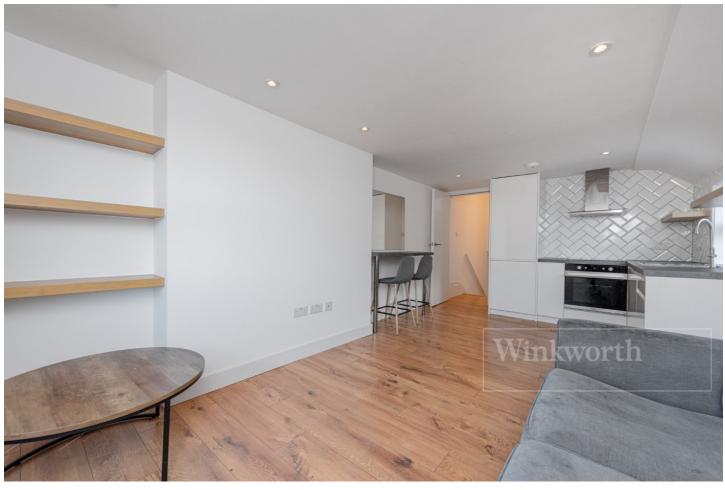

### **DESCRIPTION:**

This property is offered in excellent condition, having recently undergone renovation works. As it is split level, on entry the internal staircase leads up to a bright and airy open plan kitchen and reception area. The kitchen is a modern, handless kitchen with integrated appliances.

The bedrooms are both equal sized double bedrooms, with the shower room being a fully tiled three piece suite with modern fittings.

Additional benefits include Share of Freehold and no upper chain.