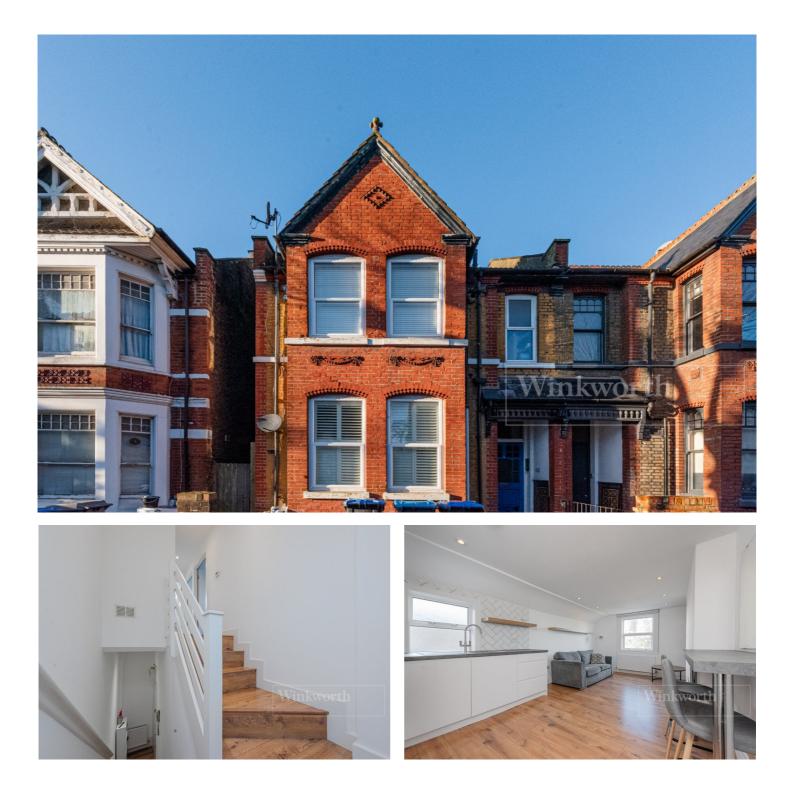

### **DESCRIPTION:**

This property is offered in excellent condition, having recently undergone renovation works. As it is split level, on entry the internal staircase leads up to a bright and airy open plan kitchen and reception area. The kitchen is a modern, handless kitchen with integrated appliances.