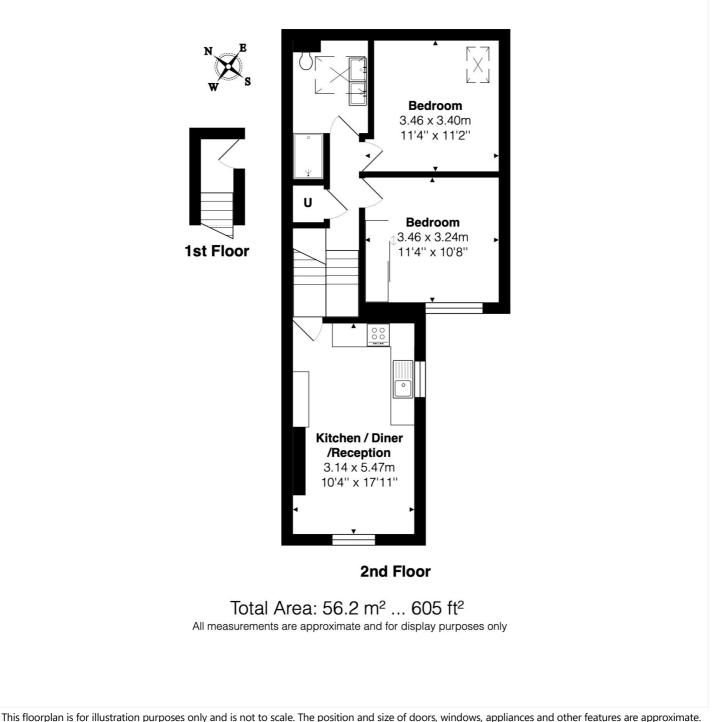

### **DESCRIPTION:**

This property is offered in excellent condition, having recently undergone renovation works. As it is split level, on entry the internal staircase leads up to a bright and airy open plan kitchen and reception area. The kitchen is a modern, handless kitchen with integrated appliances.

The bedrooms are both equal sized double bedrooms, with the shower room being a fully tiled three piece suite with modern fittings.

Additional benefits include Share of Freehold and no upper chain.