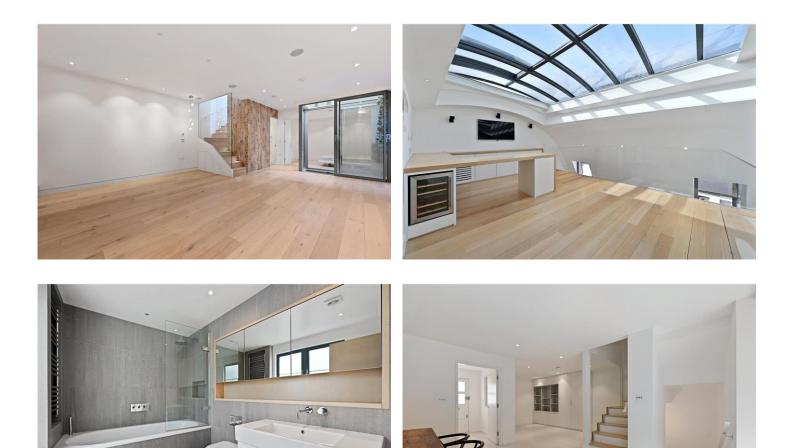

#### **DESCRIPTION:**

Property comprises own entrance, WC, dining area and L shaped study area, large fully fitted kitchen surrounding the private patio. Stairs then lead down to impressive living room and fourth bedroom/study with ensuite shower room. First floor comprises large bedroom with ensuite shower room, third bedroom/dressing room and family bathroom. Top floor consists of master bedroom with double height ceiling, ensuite bathroom, dressing room with stairs leading up to fabulous study on the mezzanine level with glass curved roof. The property is offered furnished for Short Let or unfurnished for Long Let. Short let available by separate negotiation. Viewings are highly recommended.