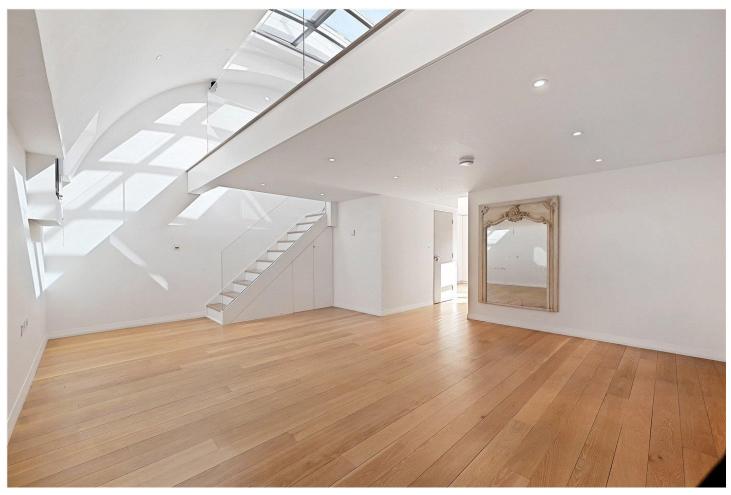

#### **DESCRIPTION:**

Property comprises own entrance, WC, dining area and L shaped study area, large fully fitted kitchen surrounding the private patio. Stairs then lead down to impressive living room and fourth bedroom/study with ensuite shower room. First floor comprises large bedroom with ensuite shower room, third bedroom/dressing room and family bathroom. Top floor consists of master bedroom with double height ceiling, ensuite bathroom, dressing room with stairs leading up to fabulous study on the mezzanine level with glass curved roof. The property is offered furnished for Short Let or unfurnished for Long Let. Short let available by separate negotiation. Viewings are highly recommended.