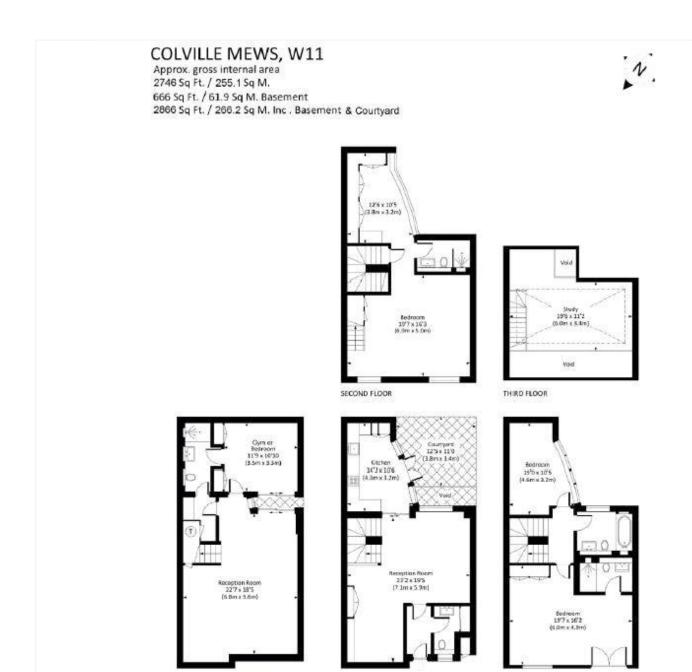

#### **DESCRIPTION:**

Property comprises own entrance, WC, dining area and L shaped study area, large fully fitted kitchen surrounding the private patio. Stairs then lead down to impressive living room and fourth bedroom/study with ensuite shower room. First floor comprises large bedroom with ensuite shower room, third bedroom/dressing room and family bathroom. Top floor consists of master bedroom with double height ceiling, ensuite bathroom, dressing room with stairs leading up to fabulous study on the mezzanine level with glass curved roof. The property is offered furnished for Short Let or unfurnished for Long Let. Short let available by separate negotiation. Viewings are highly recommended.

BASEMENT

did

GROUND FLOOR

All measurements have been made in accordance with RICS code of Measuring Practice which are approximate only and only for illustrative purposes. For the avoidance of doubt, Dowling Jones Design shall

approximate only and only for Elustrative purposes. For the avoidance of doubt, Dowling Jones Design shall not be liable for any refiance on these measurements. © 2020 www.dowlingjones.com 020 7610 9933

This floorplan is for illustration purposes only and is not to scale. The position and size of doors, windows, appliances and other features are approximate.

Deposit: £19,500

Holding Deposit: £3,250

FIRST FLOOR