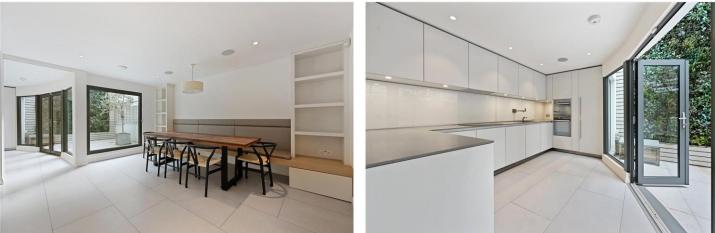

#### **DESCRIPTION:**

Property comprises own entrance, WC, dining area and L shaped study area, large fully fitted kitchen surrounding the private patio. Stairs then lead down to impressive living room and fourth bedroom/study with ensuite shower room. First floor comprises large bedroom with ensuite shower room, third bedroom/dressing room and family bathroom. Top floor consists of master bedroom with double height ceiling, ensuite bathroom, dressing room with stairs leading up to fabulous study on the mezzanine level with glass curved roof. The property is offered furnished for Short Let or unfurnished for Long Let. Short let available by separate negotiation. Viewings are highly recommended.