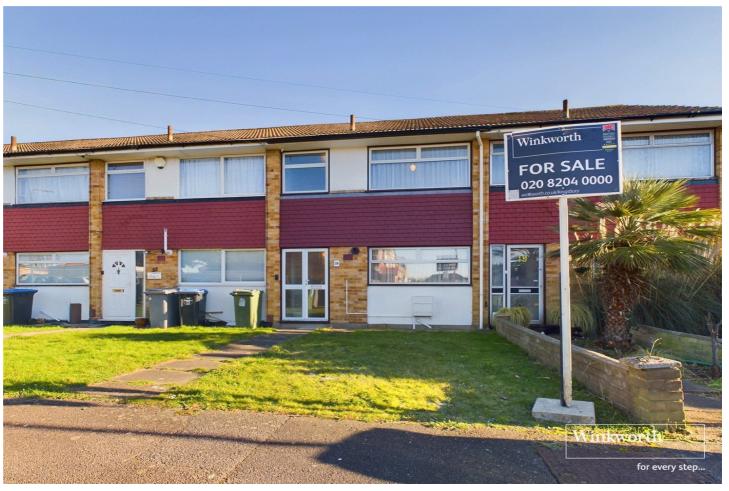

VANE CLOSE, HARROW, MIDDLESEX, HA3 **£495,000 FREEHOLD** 

## VANE CLOSE BRINGS THIS 2 BEDROOM-TERRACED BLANK CANVAS WITH A GARAGE

Kingsbury | 020 8204 0000 | kingsbury@winkworth.co.uk

DESCRIPTION: Welcome to Vane Close, where an exciting opportunity awaits you in the form of a charming TWO-BEDROOM TERRACED HOUSE WITH A GARAGE EN-BLOCK. This property beckons you to unleash your creativity and make it your own. Upon entering, you'll be greeted by a very good-sized kitchen, with AMPLE wall and base level units. The living room serves as the hub of this inviting home, with LARGE WINDOWS that not only flood the room with natural light but also provide a picturesque garden view. On the first floor, you'll find TWO SPACIOUS BEDROOMS, each brimming with immense potential. These BLANK CANVASES eagerly await your personal touch and creative flair. Additional benefits to this property include a LARGE REAR GARDEN, En-blockGARAGE, street parking available, and the potential to extend to the rear (STPP). Preston Road Station (Metropolitan Line) and Kingsbury Tube Station (Jubilee Line) are both equidistant away from the property and HIGHLY RATED OFSTED schools like UXENDON MANOR PRIMARY SCHOOL and CLAREMONT HIGH SCHOOL are close by. With the canvas set, the potential for transformation and the chance to make this house truly your own is an opportunity not to be missed. Internal viewing is highly recommended.