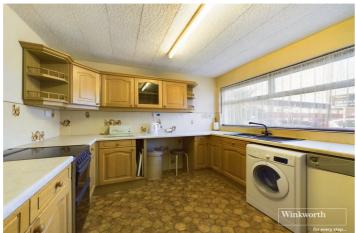

## VANE CLOSE BRINGS THIS 2 BEDROOM-TERRACED BLANK CANVAS WITH A GARAGE

Kingsbury | 020 8204 0000 | kingsbury@winkworth.co.uk

DESCRIPTION: Welcome to Vane Close, where an exciting opportunity awaits you in the form of a charming TWO-BEDROOM TERRACED HOUSE WITH A GARAGE EN-BLOCK. This property beckons you to unleash your creativity and make it your own. Upon entering, you'll be greeted by a very good-sized kitchen, with AMPLE wall and base level units. The living room serves as the hub of this inviting home, with LARGE WINDOWS that not only flood the room with natural light but also provide a picturesque garden view. On the first floor, you'll find TWO SPACIOUS BEDROOMS, each brimming with immense potential. These BLANK CANVASES eagerly await your personal touch and creative flair. Additional benefits to this property include a LARGE REAR GARDEN, En-blockGARAGE, street parking available, and the potential to extend to the rear (STPP). Preston Road Station (Metropolitan Line) and Kingsbury Tube Station (Jubilee Line) are both equidistant away from the property and HIGHLY RATED OFSTED schools like UXENDON MANOR PRIMARY SCHOOL and CLAREMONT HIGH SCHOOL are close by. With the canvas set, the potential for transformation and the chance to make this house truly your own is an opportunity not to be missed. Internal viewing is highly recommended.