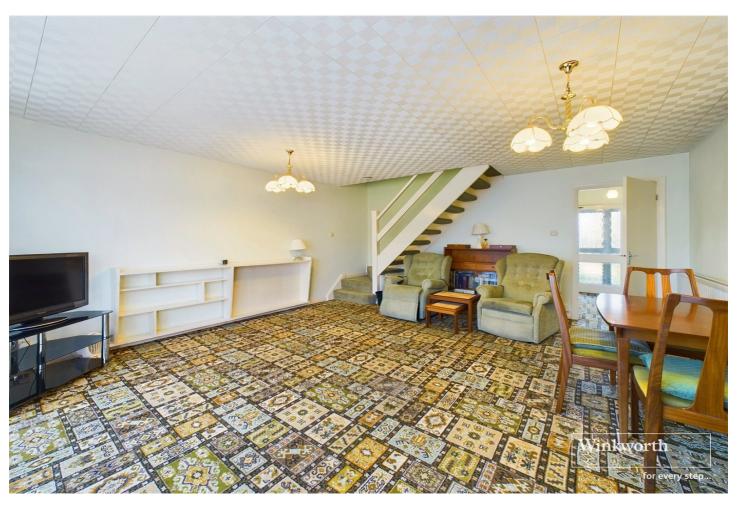

## VANE CLOSE BRINGS THIS 2 BEDROOM-TERRACED BLANK CANVAS WITH A GARAGE

Kingsbury | 020 8204 0000 | kingsbury@winkworth.co.uk

DESCRIPTION: Welcome to Vane Close, where an exciting opportunity awaits you in the form of a charming TWO-BEDROOM TERRACED HOUSE WITH A GARAGE EN-BLOCK. This property beckons you to unleash your creativity and make it your own. Upon entering, you'll be greeted by a very good-sized kitchen, with AMPLE wall and base level units. The living room serves as the hub of this inviting home, with LARGE WINDOWS that not only flood the room with natural light but also provide a picturesque garden view. On the first floor, you'll find TWO SPACIOUS BEDROOMS, each brimming with immense potential. These BLANK CANVASES eagerly await your personal touch and creative flair. Additional benefits to this property include a LARGE REAR GARDEN, En-blockGARAGE, street parking available, and the potential to extend to the rear (STPP). Preston Road Station (Metropolitan Line) and Kingsbury Tube Station (Jubilee Line) are both equidistant away from the property and HIGHLY RATED OFSTED schools like UXENDON MANOR PRIMARY SCHOOL and CLAREMONT HIGH SCHOOL are close by. With the canvas set, the potential for transformation and the chance to make this house truly your own is an opportunity not to be missed. Internal viewing is highly recommended.