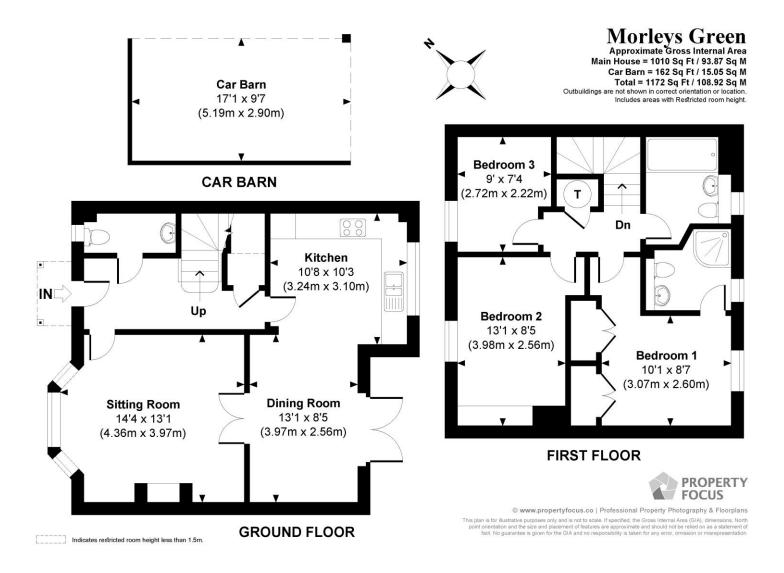

This beautifully presented three bedroom semi-detached home is located in the Morleys Green development which is approximately 8 years old. The property offers a lovely living room with a feature bay window and log burner leading to the light and airy kitchen/dining/family room through glass double doors. This leads out to a landscaped garden with patio area and gated access to the allocated car port to the rear of the property. A wc completes downstairs.

Upstairs are three generous size bedrooms, with the primary bedroom comprising a well presented en-suite shower room and built in wardrobes. The spacious family bathroom facilitates the remaining bedrooms.

The property also has an allocated car parking space at the front of the property.

Service charge - £490.86 every six months Ground rent - £250 per year 999 years on the lease from 2015 (991 years left)