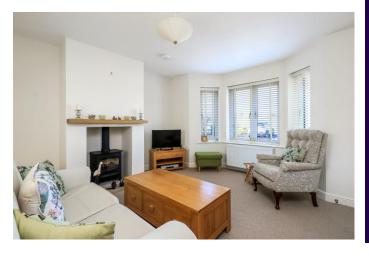

This beautifully presented three bedroom semi-detached home is located in the Morleys Green development which is approximately 8 years old. The property offers a lovely living room with a feature bay window and log burner leading to the light and airy kitchen/dining/family room through glass double doors. This leads out to a landscaped garden with patio area and gated access to the allocated car port to the rear of the property. A wc completes downstairs.