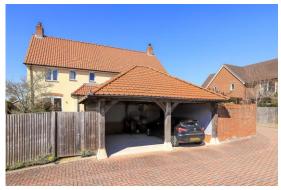

This beautifully presented three bedroom semi-detached home is located in the Morleys Green development which is approximately 8 years old. The property offers a lovely living room with a feature bay window and log burner leading to the light and airy kitchen/dining/family room through glass double doors. This leads out to a landscaped garden with patio area and gated access to the allocated car port to the rear of the property. A wc completes downstairs.

The property also has an allocated car parking space at the front of the property.

Service charge - £490.86 every six months Ground rent - £250 per year 999 years on the lease from 2015 (991 years left)