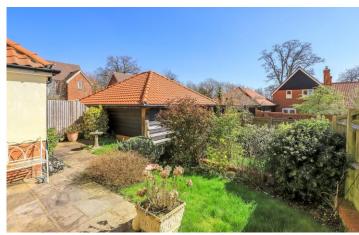

This beautifully presented three bedroom semi-detached home is located in the Morleys Green development which is approximately 8 years old. The property offers a lovely living room with a feature bay window and log burner leading to the light and airy kitchen/dining/family room through glass double doors. This leads out to a landscaped garden with patio area and gated access to the allocated car port to the rear of the property. A wc completes downstairs.