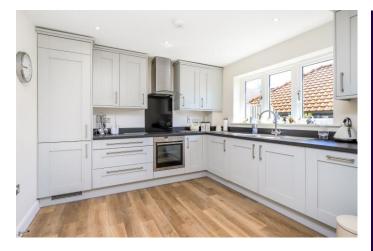

This beautifully presented three bedroom semi-detached home is located in the Morleys Green development which is approximately 8 years old. The property offers a lovely living room with a feature bay window and log burner leading to the light and airy kitchen/dining/family room through glass double doors. This leads out to a landscaped garden with patio area and gated access to the allocated car port to the rear of the property. A wc completes downstairs.