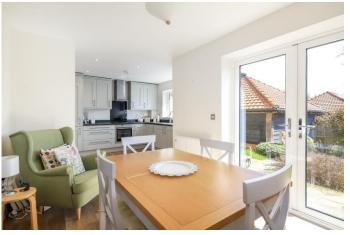

This beautifully presented three bedroom semi-detached home is located in the Morleys Green development which is approximately 8 years old. The property offers a lovely living room with a feature bay window and log burner leading to the light and airy kitchen/dining/family room through glass double doors. This leads out to a landscaped garden with patio area and gated access to the allocated car port to the rear of the property. A wc completes downstairs.