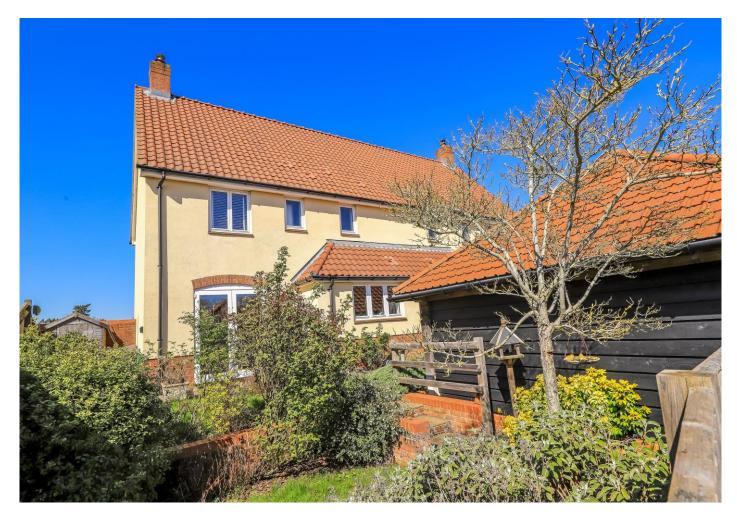

This beautifully presented three bedroom semi-detached home is located in the Morleys Green development which is approximately 8 years old. The property offers a lovely living room with a feature bay window and log burner leading to the light and airy kitchen/dining/family room through glass double doors. This leads out to a landscaped garden with patio area and gated access to the allocated car port to the rear of the property. A wc completes downstairs.

Upstairs are three generous size bedrooms, with the primary bedroom comprising a well presented en-suite shower room and built in wardrobes. The spacious family bathroom facilitates the remaining bedrooms.