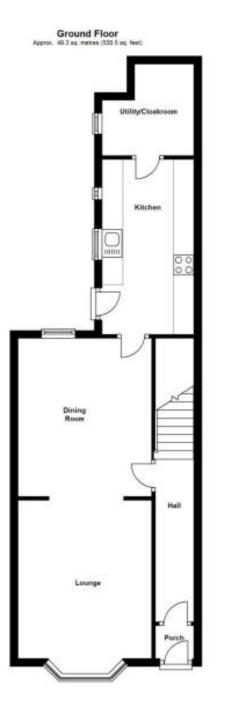

## 54 Grantham Road, Sleaford, Lincolnshire, NG34

## £220,000 Freehold

Winkworth are delighted to offer for sale this Three Bedroom Victorian Terraced Home which is located just a short walk to the Town Centre in the prestigious 'Grantham Road' in Sleaford. To the ground floor, there is an Entrance Hall, Lounge, Dining Room, Kitchen and Downstairs Bathroom. To the first floor, there are Three great sized double Bedrooms and a Shower Room. Outside, to the front of the property, there is a block paved driveway offering off street parking for one to two vehicles. The rear garden is a great size and fenced to all aspects with a paved pathway leading to a detached annexe with power points and lighting which could make a perfect 'work from home' study.

## **Downstairs Bathroom**

ACCOMMODATION

**Entrance Hall** 

**Bedroom One** - 13' x 12'2" (3.96m x 3.7m)

**Dining Room** - 13'11" x 11'1" (4.24m x 3.38m)

**Lounge** - 13'7" x 11'8" (4.14m x 3.56m)

**Kitchen** - 14'6" x 7'6" (4.42m x 2.29m)