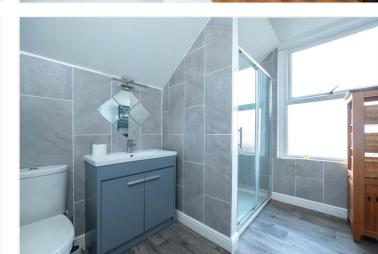

## **Downstairs Bathroom**

ACCOMMODATION

**Entrance Hall** 

**Bedroom One** - 13' x 12'2" (3.96m x 3.7m)

**Dining Room** - 13'11" x 11'1" (4.24m x 3.38m)

**Lounge** - 13'7" x 11'8" (4.14m x 3.56m)

**Kitchen** - 14'6" x 7'6" (4.42m x 2.29m)