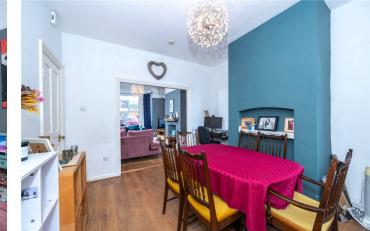

## **Downstairs Bathroom**

ACCOMMODATION

**Entrance Hall** 

**Bedroom One** - 13' x 12'2" (3.96m x 3.7m)

**Dining Room** - 13'11" x 11'1" (4.24m x 3.38m)

**Lounge** - 13'7" x 11'8" (4.14m x 3.56m)

**Kitchen** - 14'6" x 7'6" (4.42m x 2.29m)