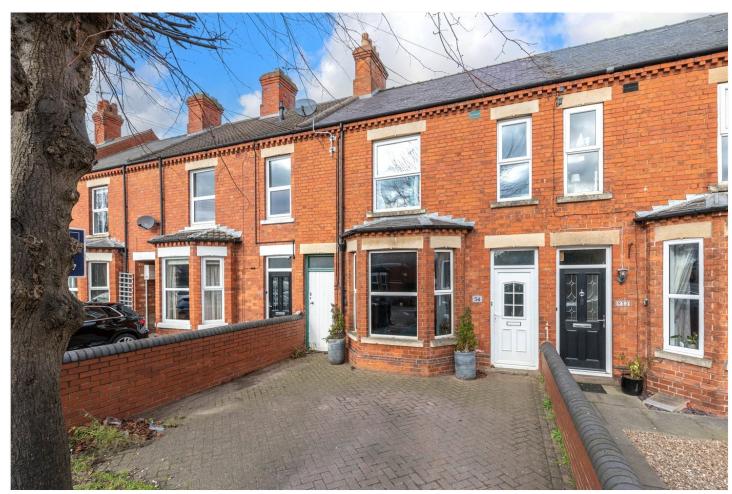

## 54 Grantham Road, Sleaford, Lincolnshire, NG34

## £220,000 Freehold

Winkworth are delighted to offer for sale this Three Bedroom Victorian Terraced Home which is located just a short walk to the Town Centre in the prestigious 'Grantham Road' in Sleaford. To the ground floor, there is an Entrance Hall, Lounge, Dining Room, Kitchen and Downstairs Bathroom. To the first floor, there are Three great sized double Bedrooms and a Shower Room. Outside, to the front of the property, there is a block paved driveway offering off street parking for one to two vehicles. The rear garden is a great size and fenced to all aspects with a paved pathway leading to a detached annexe with power points and lighting which could make a perfect 'work from home' study.

No Chain | Three Bedrooms | Full of Character | Victorian Town House | Well Proportioned Accommodation | Off Street Parking | Close to Town Centre | Detached Annexe in Garden