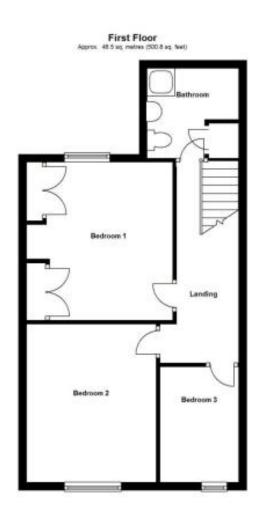

## 54 Grantham Road, Sleaford, Lincolnshire, NG34

**Bedroom Two** - 13'2" x 10'6" (4.01m x 3.2m)

**Bedroom Three** - 9'6" x 7'2" (2.9m x 2.18m)

**Shower Room** 

North Kesteven District Council

**TENURE** 

Freehold

**COUNCIL TAX BAND** 