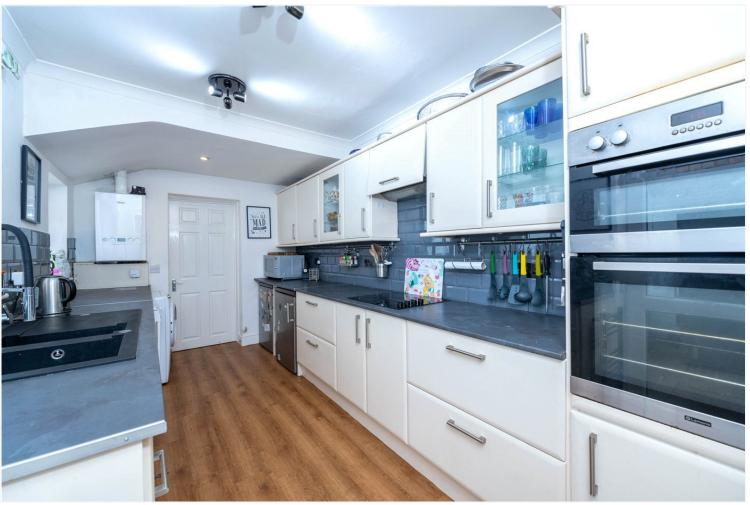

## **Downstairs Bathroom**

ACCOMMODATION

**Entrance Hall** 

**Bedroom One** - 13' x 12'2" (3.96m x 3.7m)

**Dining Room** - 13'11" x 11'1" (4.24m x 3.38m)

**Lounge** - 13'7" x 11'8" (4.14m x 3.56m)

**Kitchen** - 14'6" x 7'6" (4.42m x 2.29m)