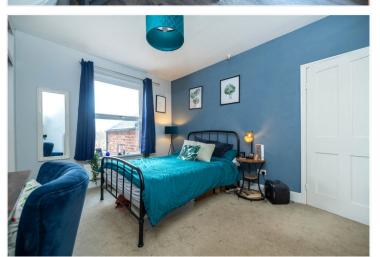

## **Downstairs Bathroom**

ACCOMMODATION

**Entrance Hall** 

**Bedroom One** - 13' x 12'2" (3.96m x 3.7m)

**Dining Room** - 13'11" x 11'1" (4.24m x 3.38m)

**Lounge** - 13'7" x 11'8" (4.14m x 3.56m)

**Kitchen** - 14'6" x 7'6" (4.42m x 2.29m)