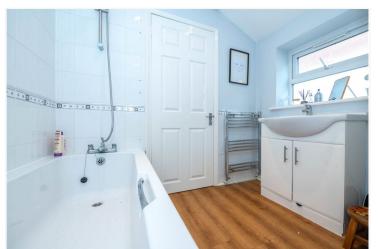

## **Downstairs Bathroom**

ACCOMMODATION

**Entrance Hall** 

**Bedroom One** - 13' x 12'2" (3.96m x 3.7m)

**Dining Room** - 13'11" x 11'1" (4.24m x 3.38m)

**Lounge** - 13'7" x 11'8" (4.14m x 3.56m)

**Kitchen** - 14'6" x 7'6" (4.42m x 2.29m)