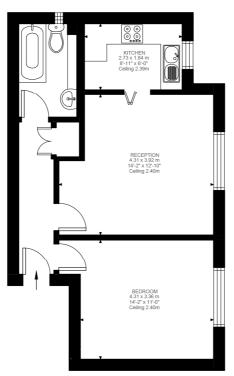

## Winkworth

for every step...

Ground Floor 493 ft<sup>2</sup>

> College Manor, SE19 Approximate Gross Internal Area 45.76 SQ.M / 493 SQ.FT

S A Z

Illustration for identification purposes only. Not to scale. Floor Plan Drawn According To RICS Guidelines.

This floorplan is for illustration purposes only and is not to scale. The position and size of doors, windows, appliances and other features are approximate.

Crystal Palace | 02038693222 | crystalpalace@winkworth.co.uk