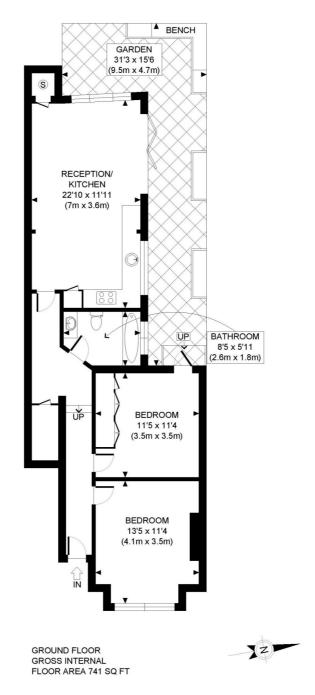

APPROX. GROSS INTERNAL FLOOR AREA: 741 SQ FT/ 69 SQM

# PROPERTY PHOTO PLANS COUK

This plan is for illustrative purposes only and should be used as such by any prospective client.

Whilst every attempt has been made to ensure the accuracy of the Floor Plan contained here, measurements of the doors, windows, rooms and any other items are approximate and no responsibility is taken for any errors, omissions, or misstatement.