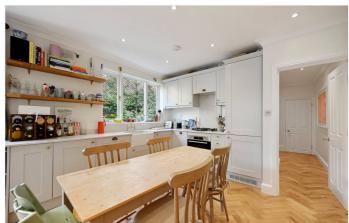

## Ormiston Grove, Shepherds Bush, W12

£700,000 Share of Freehold

A beautifully presented two double bedroom Edwardian maisonette with garden.

Reception Room I Open Plan Kitchen I 2 Bedrooms I Bathroom I Garden I 741 Sq Ft / 69 Sq M I Council Tax Band D I EPC Rating Band D

#### **DESCRIPTION**

Offered in superb condition throughout, accommodation comprises entrance hall, two doube bedrooms, bathroom and open plan kitchen/reception room which in turn leads to a private garden.