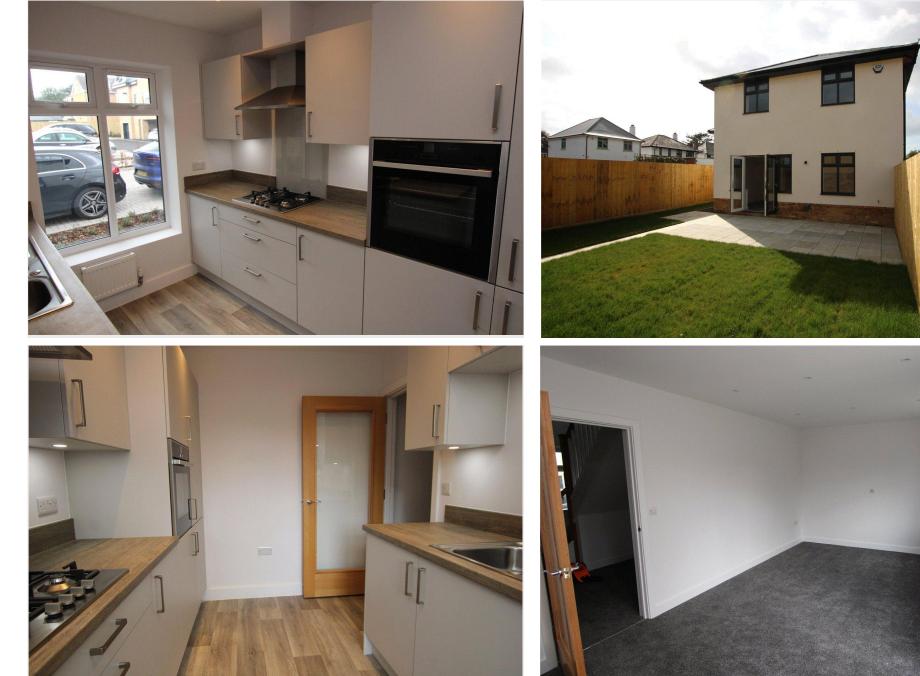

## Ground floor:

- Entrance hall with large cupboard housing gas central heating boiler.

- Reception room with French windows opening on to the patio.

- Guest cloakroom.

- Stylish fitted kitchen comprising:

Neff electric oven.

Built in fridge freezer.

Built In stainless steel extractor fan hood.

First floor:

Landing with storage cupboard.

Bedrooms 1,2 and 3.

Bathroom featuring a wall hung vanity unit, auto light mirror and attractive 'Porcelanosa' tiling.

South facing rear garden laid to lawn with good sized patio, garden shed and timber side access gate.

Declaration: The owner of 1 Sunset Mews is an employee of Southern Coastal Realty Ltd t/a Winkworth.