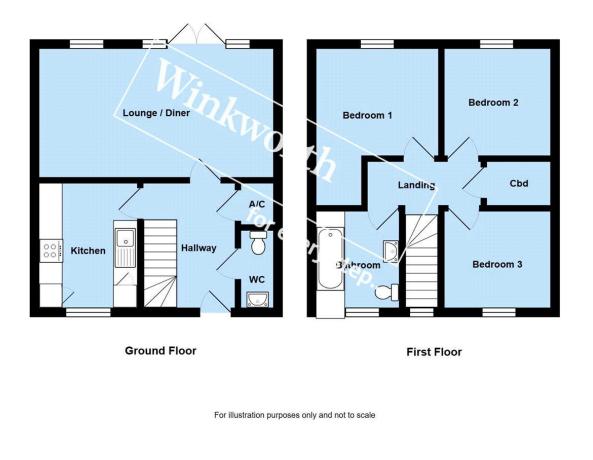

## Ground floor:

- Entrance hall with large cupboard housing gas central heating boiler.

- Reception room with French windows opening on to the patio.

- Guest cloakroom.

- Stylish fitted kitchen comprising:

Neff electric oven.

Built in fridge freezer.

Built In stainless steel extractor fan hood.

First floor:

Landing with storage cupboard.

Bedrooms 1,2 and 3.

Bathroom featuring a wall hung vanity unit, auto light mirror and attractive 'Porcelanosa' tiling.