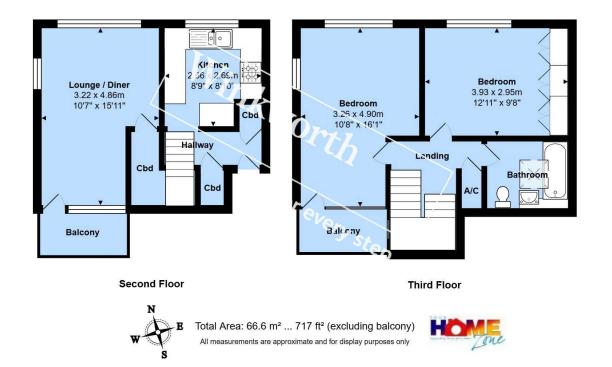

# **Description**

A well-presented duplex apartment situated within this purpose built block with views over Christchurch harbour towards Hengistbury Head:

The block is accessed via a communal entrance door with secure entry phone system. Flat 8 is situated on the second floor (no lift) with door opening to an entrance hall with storage cupboards.

There is a lounge/dining room which enjoys a triple aspect with door opening to a sun balcony and some views towards Hengistbury Head.

Tenure: Share of Freehold

On this floor is a fitted kitchen with front aspect window, a range of base and eye level cupboards and drawers, space for electric oven and hob, space and plumbing for washing machine, space for low level fridge/freezer.

Internal stairs rise to the top floor landing.

extensive facilities can be found further afield at Bournemouth and Southampton.

Two double bedrooms to the top floor with the principal bedroom enjoying a triple aspect and sun balcony with a stunning view over the harbour and towards Hengistbury Head and the Christchurch Railway Station provides a fast and regular service to Bournemouth. Southampton and London sunsets).

Bedroom two has fitted wardrobes and there is a separate family bathroom with ceiling lantern, bath with shower over, wash hand basin, heated towel rail and WC.

The property benefits from electric heating, UPVC double glazing and an allocated space in the basement parking area.