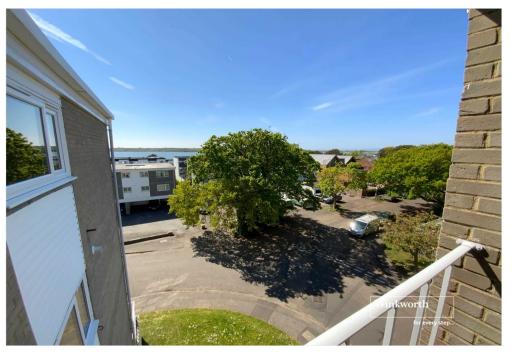

There is a lounge/dining room which enjoys a triple aspect with door opening to a sun balcony and some views towards Hengistbury Head.

Tenure: Share of Freehold

On this floor is a fitted kitchen with front aspect window, a range of base and eye level cupboards and drawers, space for electric oven and hob, space and plumbing for washing machine, space for low level fridge/freezer.

Internal stairs rise to the top floor landing.

extensive facilities can be found further afield at Bournemouth and Southampton.

Two double bedrooms to the top floor with the principal bedroom enjoying a triple aspect and sun balcony with a stunning view over the harbour and towards Hengistbury Head and the Christchurch Railway Station provides a fast and regular service to Bournemouth. Southampton and London sunsets).