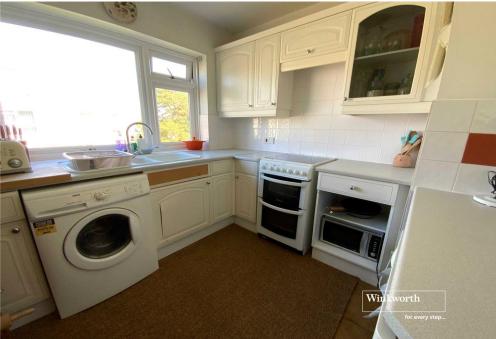

There is a lounge/dining room which enjoys a triple aspect with door opening to a sun balcony and some views towards Hengistbury Head.

Tenure: Share of Freehold

On this floor is a fitted kitchen with front aspect window, a range of base and eye level cupboards and drawers, space for electric oven and hob, space and plumbing for washing machine, space for low level fridge/freezer.