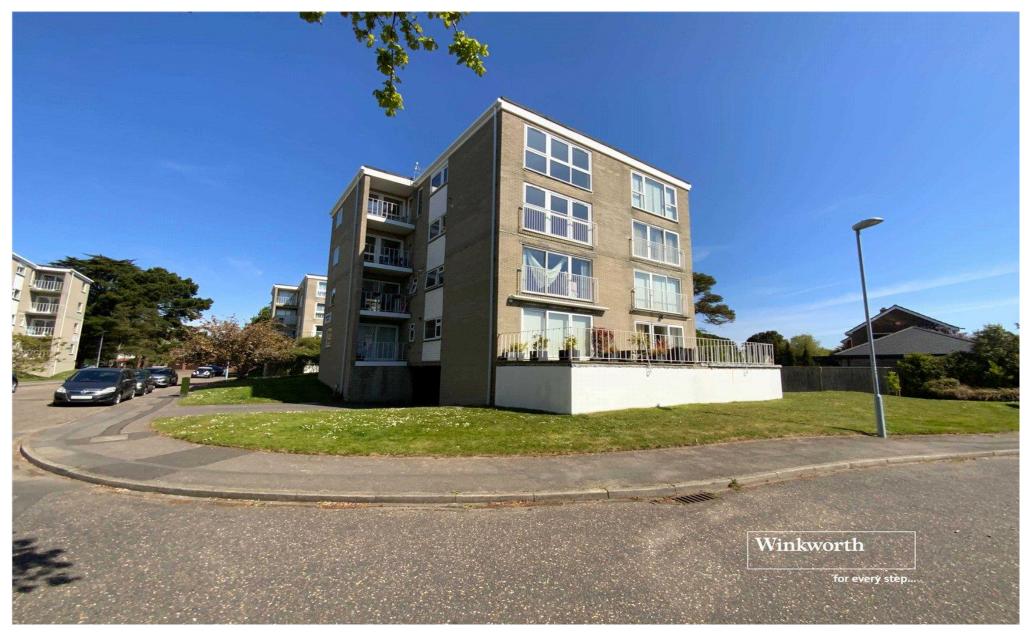

# A well-presented duplex apartment in a purpose built block with views overlooking Christchurch Harbour towards Hengistbury Head and the Purbecks beyond.

Flat 8, Dudsbury Court, 4 Rushford Warren, Mudeford, Christchurch BH23 3NX

# **Description**

A well-presented duplex apartment situated within this purpose built block with views over Christchurch harbour towards Hengistbury Head:

The block is accessed via a communal entrance door with secure entry phone system. Flat 8 is situated on the second floor (no lift) with door opening to an entrance hall with storage cupboards.