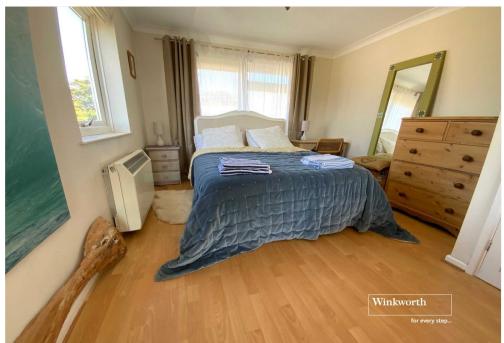

Bedroom two has fitted wardrobes and there is a separate family bathroom with ceiling lantern, bath with shower over, wash hand basin, heated towel rail and WC.

The property benefits from electric heating, UPVC double glazing and an allocated space in the basement parking area.