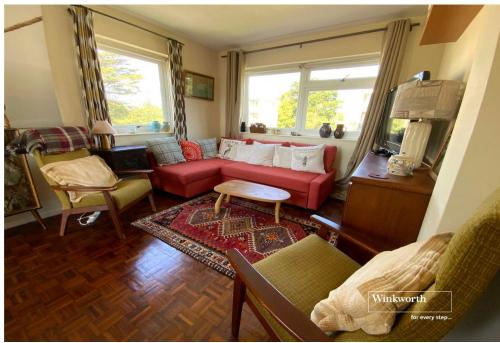

There is a lounge/dining room which enjoys a triple aspect with door opening to a sun balcony and some views towards Hengistbury Head.

Tenure: Share of Freehold

On this floor is a fitted kitchen with front aspect window, a range of base and eye level cupboards and drawers, space for electric oven and hob, space and plumbing for washing machine, space for low level fridge/freezer.