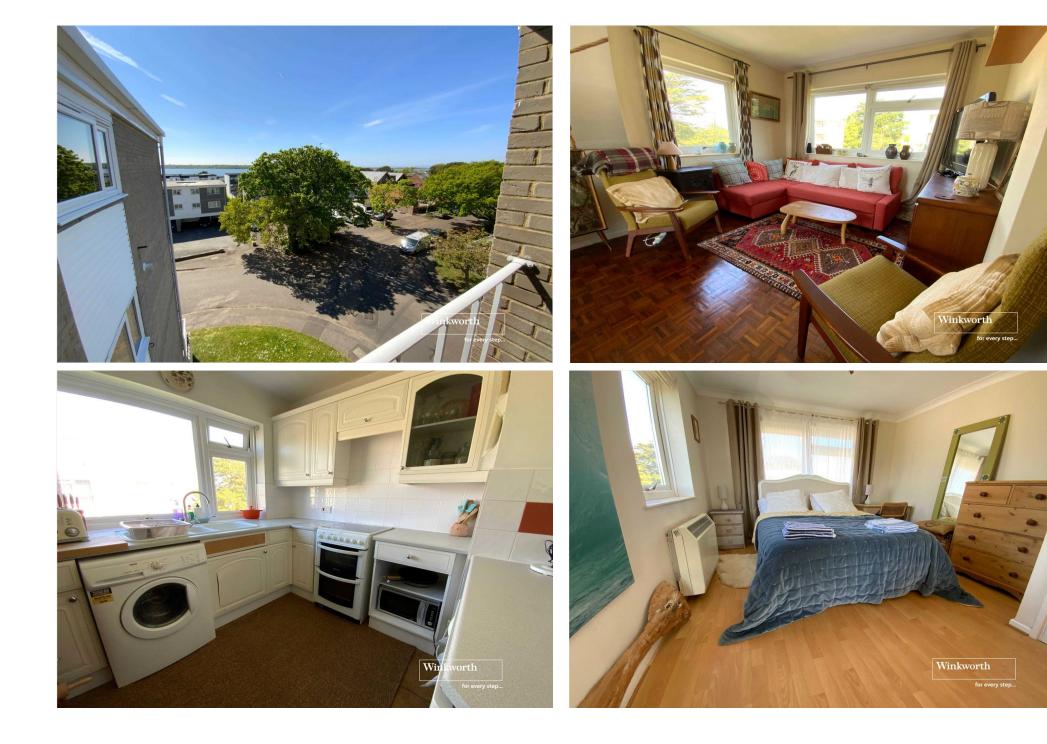

#### Description

A well-presented duplex apartment situated within this purpose built block with views over Christchurch harbour towards Hengistbury Head:

The block is accessed via a communal entrance door with secure entry phone system. Flat 8 is situated on the second floor with door opening to an entrance hall with storage cupboards.

There is a lounge/dining room which enjoys a triple aspect with door opening to a sun balcony and some views towards Hengistbury Head.

On this floor is a fitted kitchen with front aspect window, a range of base and eye level cupboards and drawers, space for electric oven and hob, space and plumbing for washing machine, space for low level fridge/freezer.

Internal stairs rise to the top floor landing.

Two double bedrooms to the top floor with the principal bedroom enjoying a triple aspect and sun balcony with a stunning view over the harbour and towards Hengistbury Head and the Purbecks beyond (perfect for watching the later afternoon sunsets).

Bedroom two has fitted wardrobes and there is a separate family bathroom with ceiling lantern, bath with shower over, wash hand basin, heated towel rail and WC.

The property benefits from electric heating, UPVC double glazing and an allocated space in the basement parking area.