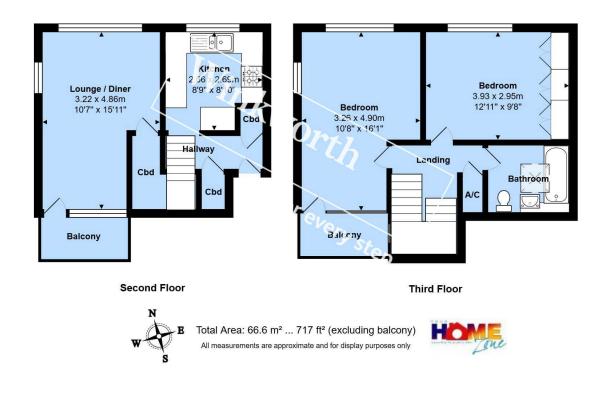

#### Description

A well-presented duplex apartment situated within this purpose built block with views over Christchurch harbour towards Hengistbury Head:

The block is accessed via a communal entrance door with secure entry phone system. Flat 8 is situated on the second floor with door opening to an entrance hall with storage cupboards.

There is a lounge/dining room which enjoys a triple aspect with door opening to a sun balcony and some views towards Hengistbury Head.

On this floor is a fitted kitchen with front aspect window, a range of base and eye level cupboards and drawers, space for electric oven and hob, space and plumbing for washing machine, space for low level fridge/freezer.

Internal stairs rise to the top floor landing.

Two double bedrooms to the top floor with the principal bedroom enjoying a triple aspect and sun balcony with a stunning view over the harbour and towards Hengistbury Head and the Purbecks beyond (perfect for watching the later afternoon sunsets).

Bedroom two has fitted wardrobes and there is a separate family bathroom with ceiling lantern, bath with shower over, wash hand basin, heated towel rail and WC.

The property benefits from electric heating, UPVC double glazing and an allocated space in the basement parking area.