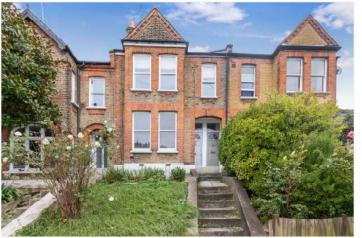

HILLCOURT ROAD, EAST DULWICH, SE22 OIEO €400,000 LEASEHOLD

#### **DESCRIPTION:**

A spacious one double bedroom ground floor garden flat situated in a quiet residential road in SE22. The property is offered to the market unfurnished and available immediately. Comprising a spacious reception, large double bedroom and eat-in kitchen diner. There is also a utility room and spacious family bathroom. The property is well positioned to benefit from easy access into local primary schools, Peckham Rye Park and transport links via either Peckham Rye for the overground, East Dulwich for direct links to London Bridge or Honor Oak for the East London line. This is a fantastic flat in a superb location