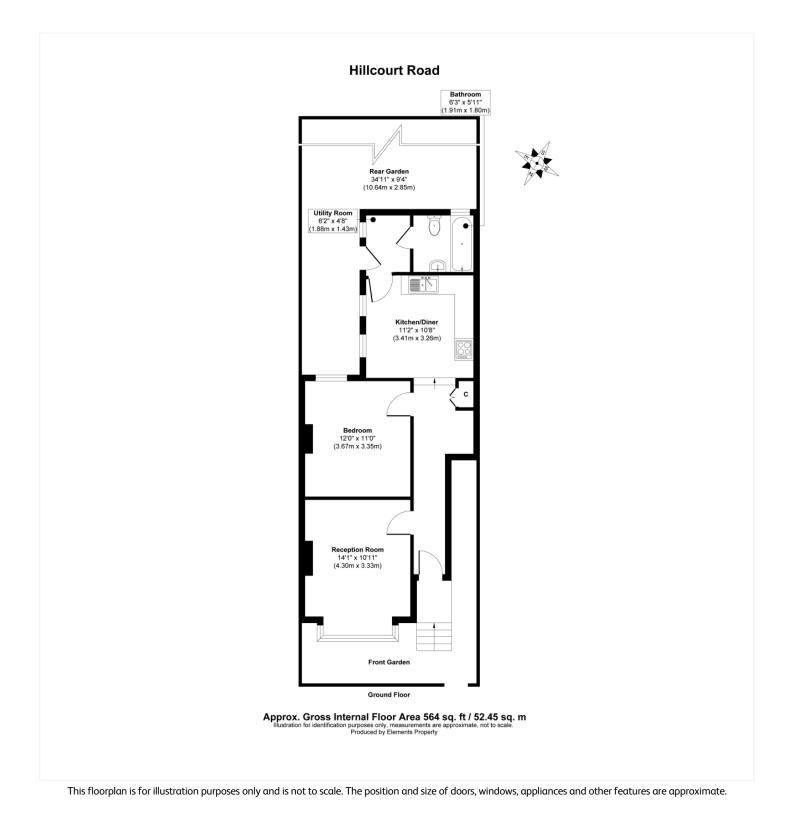

#### **DESCRIPTION:**

A spacious one double bedroom ground floor garden flat situated in a quiet residential road in SE22. The property is offered to the market unfurnished and available immediately. Comprising a spacious reception, large double bedroom and eat-in kitchen diner. There is also a utility room and spacious family bathroom. The property is well positioned to benefit from easy access into local primary schools, Peckham Rye Park and transport links via either Peckham Rye for the overground, East Dulwich for direct links to London Bridge or Honor Oak for the East London line. This is a fantastic flat in a superb location

## AT A GLANCE

- One Double Bedroom
- Ground Floor Flat
- Kitchen
- Reception
- Modern Bathroom
- Utility Room
- Leasehold
- Chain Free

Dulwich | 020 8299 2722 | dulwich@winkworth.co.uk