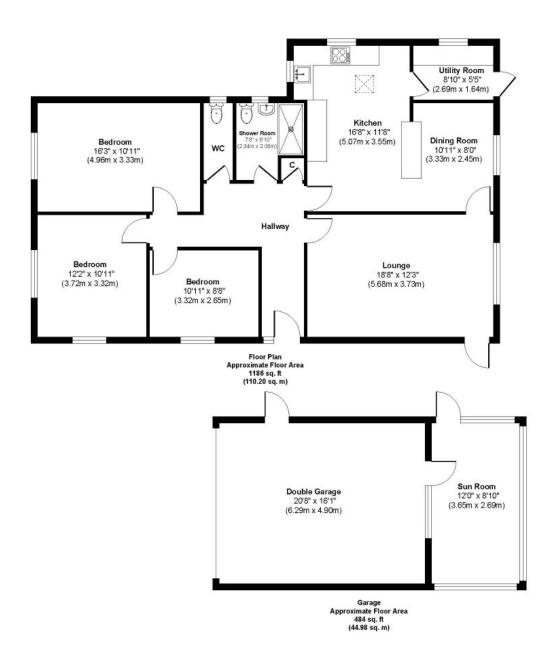

Three Bedrooms
Utility Room
Detached Bungalow
Refurbished Throughout
No Onward Chain
Guest Cloakroom
Double Garage
Driveway
Sought After Location
Lots Of Scope For Extension
Low Maintenacne Garden

EPC TBC | Council Tax Band E