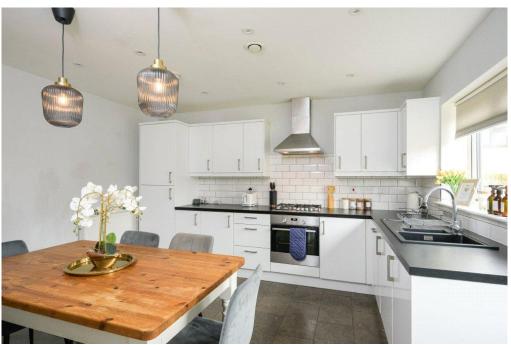

The spacious accommodation comprises, on the ground floor, a generous living room, kitchen/dining room with patio doors leading out to the rear garden, a cloakroom and utility room. Upstairs there are three bedrooms, including a master suite with en suite shower room and a further family bathroom. To the rear is an enclosed rear garden with side access.