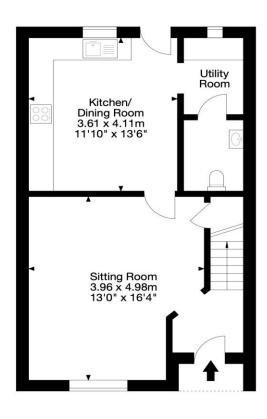

Tenure Freehold Council Tax D BANES Council Broadband speed EPC B All mains connected.

16 Chivers Street, Mulberry Park, Combe Down BA2 5BH Gross Internal Area (Approx.)
Total Area = 95 sq m / 1,022 sq ft

Bedroom 2
2.92 x 3.58m
9'7" x 11'9"

Bedroom 1
2.51 x 4.04m
9'3" x 13'3"

Bedroom 3
2.21 x 2.90m
7'3" x 9'6"

**Ground Floor** 

First Floor

© Capture Property Marketing 2025. Drawn to RICS guidelines.
Plan is for illustration purposes only. All features, door openings, and window locatio
All measurements and areas are approximate and should not be relied on as