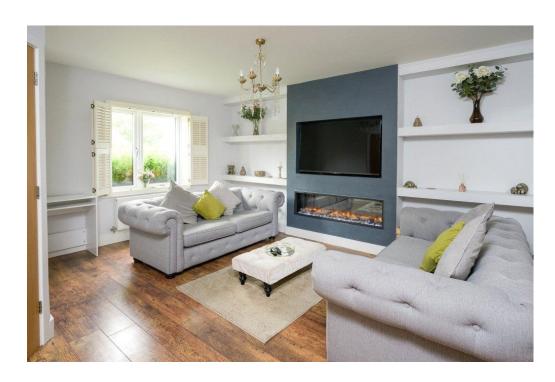

The spacious accommodation comprises, on the ground floor, a generous living room, kitchen/dining room with patio doors leading out to the rear garden, a cloakroom and utility room. Upstairs there are three bedrooms, including a master suite with en suite shower room and a further family bathroom. To the rear is an enclosed rear garden with side access.