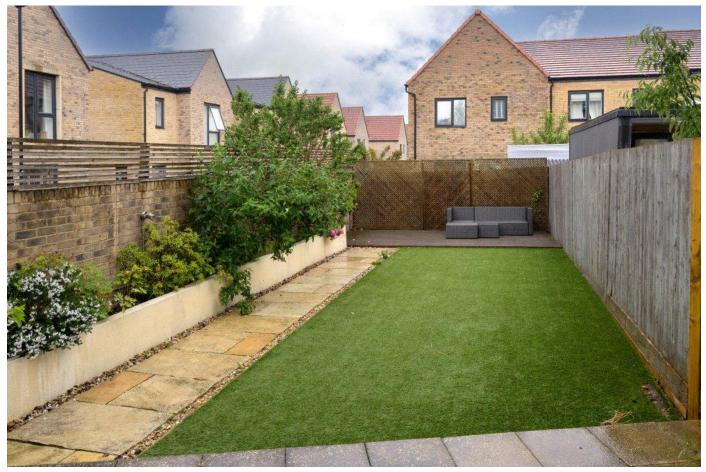

The spacious accommodation comprises, on the ground floor, a generous living room, kitchen/dining room with patio doors leading out to the rear garden, a cloakroom and utility room. Upstairs there are three bedrooms, including a master suite with en suite shower room and a further family bathroom. To the rear is an enclosed rear garden with side access.