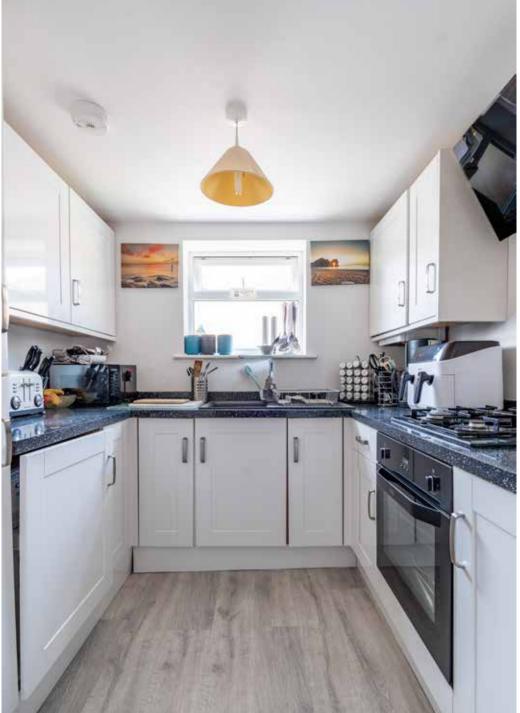

This two bedroom raised ground floor flat is well presented throughout. The kitchen is well equipped with a range of modern fitted cabinets, integrated appliance with counter tops and flooring to complement. The lounge / dining room is flooded with natural light with a door giving direct access to the private balcony.