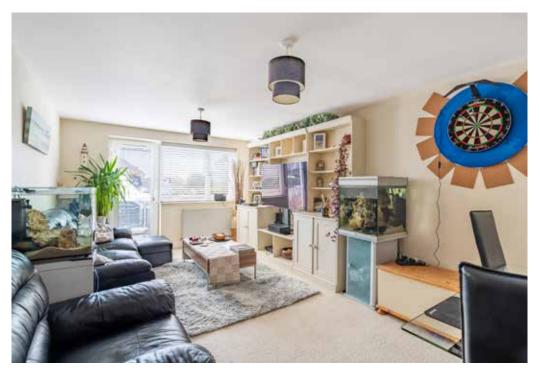

This two bedroom raised ground floor flat is well presented throughout. The kitchen is well equipped with a range of modern fitted cabinets, integrated appliance with counter tops and flooring to complement. The lounge / dining room is flooded with natural light with a door giving direct access to the private balcony.