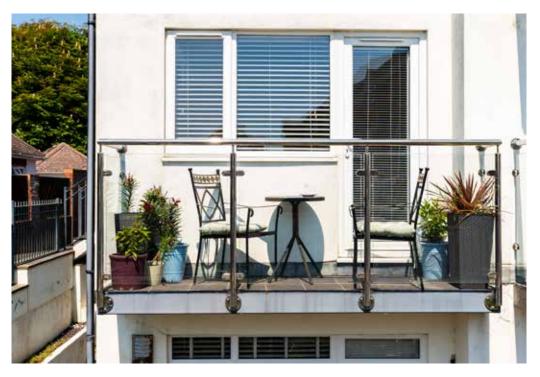

This two bedroom raised ground floor flat is well presented throughout. The kitchen is well equipped with a range of modern fitted cabinets, integrated appliance with counter tops and flooring to complement. The lounge / dining room is flooded with natural light with a door giving direct access to the private balcony.

Both bedrooms are double in size and serviced by the family bathroom which includes a bath with over head shower and screen, wash hand basin and wc.

Outside, to the front, there is a resident car park with guest parking.