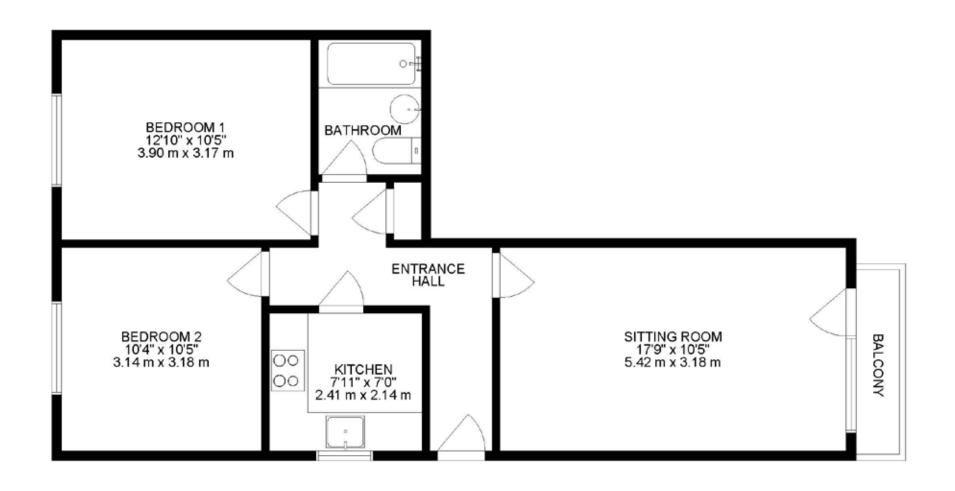

# GROSS INTERNAL AREA TOTAL: 57.6 m², 619.5 SQ FT SIZE AND DIMENSIONS ARE APPROXIMATE, ACTUAL MAY VARY