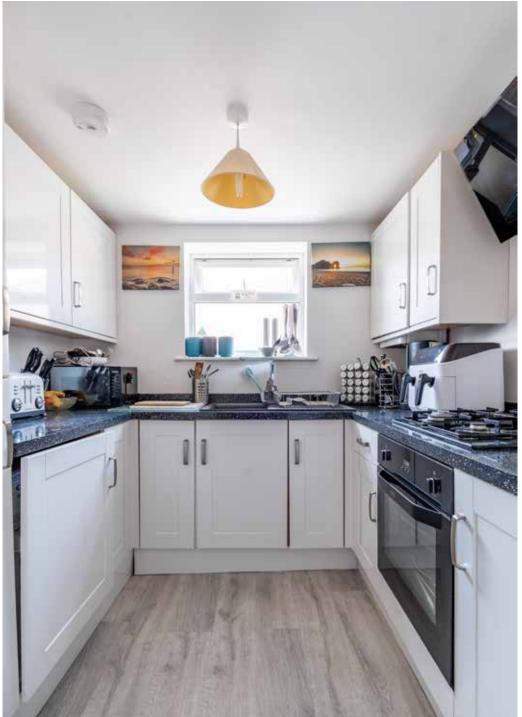

This two bedroom raised ground floor flat is well presented throughout. The kitchen is well equipped with a range of modern fitted cabinets, integrated appliance with counter tops and flooring to complement. The lounge / dining room is flooded with natural light with a door giving direct access to the private balcony.