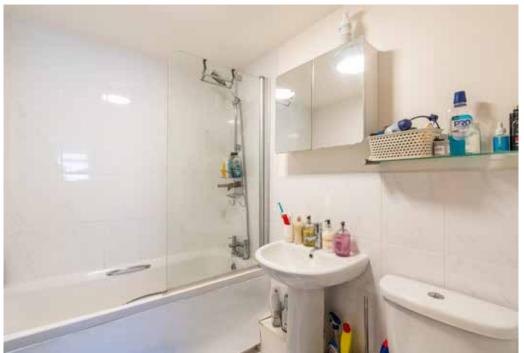

Both bedrooms are double in size and serviced by the family bathroom which includes a bath with over head shower and screen, wash hand basin and wc.

Outside, to the front, there is a resident car park with guest parking.