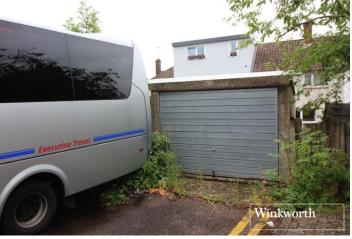

## **DESCRIPTION:**

Located in a quiet cul de sac on the South side of Borehamwood is this two bedroom Terrace house with detached garage.

In need of modernisation, the property offers approaching 800 square feet of family accommodation which is complimented by a secluded southerly rear garden with a detached garage and parking to rear and offers scope for extension subject to the usual planning consents.

## **AT A GLANCE**

- 2 Bedrooms
- Detached Garage
- Chain Free
- Southerly Facing Garden
- 782 Square Feet
- South Borehamwood
- Quiet Cul de Sac Location
- Double Glazed
- Gas Central Heating

This floorplan is for illustration purposes only and is not to scale. The position and size of doors, windows, appliances and other features are approximate.