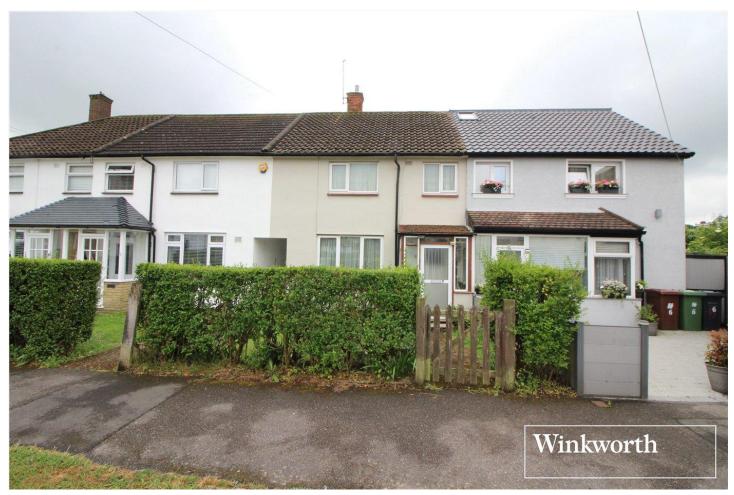

LINCOLN COURT, UNITED KINGDOM, WD6 £395,000 FREEHOLD

## **DESCRIPTION:**

Located in a quiet cul de sac on the South side of Borehamwood is this two bedroom Terrace house with detached garage.

In need of modernisation, the property offers approaching 800 square feet of family accommodation which is complimented by a secluded southerly rear garden with a detached garage and parking to rear and offers scope for extension subject to the usual planning consents.

## **AT A GLANCE**

- 2 Bedrooms
- Detached Garage
- Chain Free
- Southerly Facing Garden
- 782 Square Feet
- South Borehamwood
- Quiet Cul de Sac Location
- Double Glazed
- Gas Central Heating

This floorplan is for illustration purposes only and is not to scale. The position and size of doors, windows, appliances and other features are approximate.