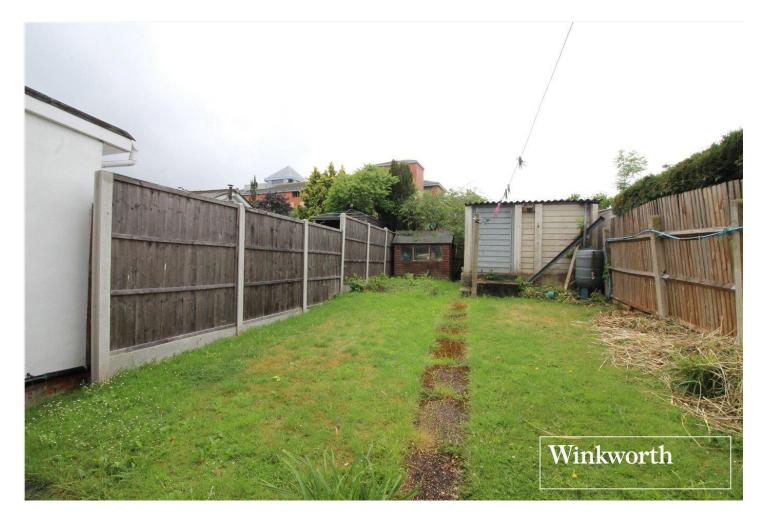

## **DESCRIPTION:**

Located in a quiet cul de sac on the South side of Borehamwood is this two bedroom Terrace house with detached garage.

In need of modernisation, the property offers approaching 800 square feet of family accommodation which is complimented by a secluded southerly rear garden with a detached garage and parking to rear and offers scope for extension subject to the usual planning consents.

## **AT A GLANCE**

- 2 Bedrooms
- Detached Garage
- Chain Free
- Southerly Facing Garden
- 782 Square Feet
- South Borehamwood
- Quiet Cul de Sac Location
- Double Glazed
- Gas Central Heating

This floorplan is for illustration purposes only and is not to scale. The position and size of doors, windows, appliances and other features are approximate.