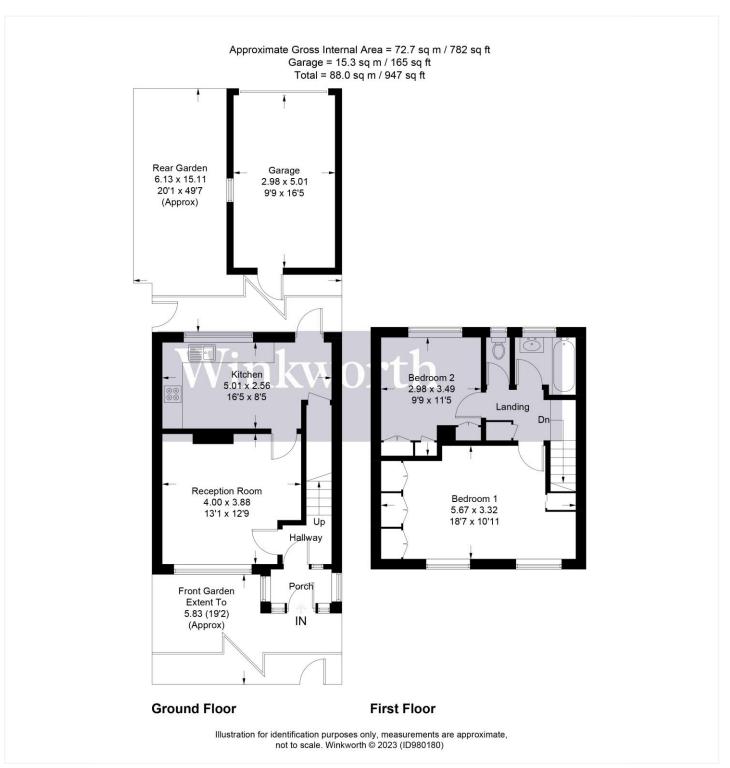

## **AT A GLANCE**

- 2 Bedrooms
- Detached Garage
- Chain Free
- Southerly Facing Garden
- 782 Square Feet
- South Borehamwood
- Quiet Cul de Sac Location
- Double Glazed
- Gas Central Heating

This floorplan is for illustration purposes only and is not to scale. The position and size of doors, windows, appliances and other features are approximate.