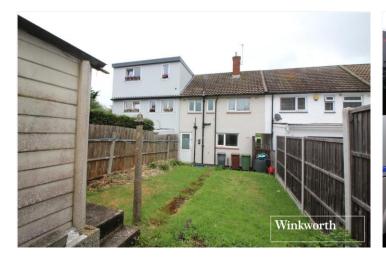

## **DESCRIPTION:**

Located in a quiet cul de sac on the South side of Borehamwood is this two bedroom Terrace house with detached garage.

In need of modernisation, the property offers approaching 800 square feet of family accommodation which is complimented by a secluded southerly rear garden with a detached garage and parking to rear and offers scope for extension subject to the usual planning consents.

## **AT A GLANCE**

- 2 Bedrooms
- Detached Garage
- Chain Free
- Southerly Facing Garden
- 782 Square Feet
- South Borehamwood
- Quiet Cul de Sac Location
- Double Glazed
- Gas Central Heating

This floorplan is for illustration purposes only and is not to scale. The position and size of doors, windows, appliances and other features are approximate.