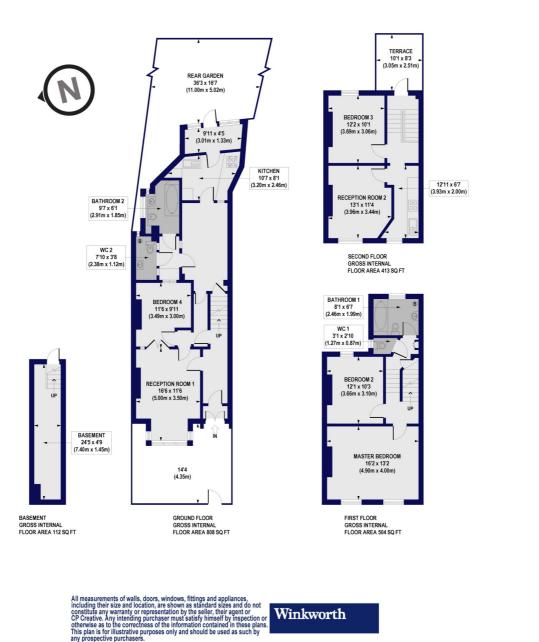

## Ambler Road, N4 Approx. Gross Internal Floor Area 1837 sq. ft / 170.71 sq. m

This floorplan is for illustration purposes only and is not to scale. The position and size of doors, windows, appliances and other features are approximate.