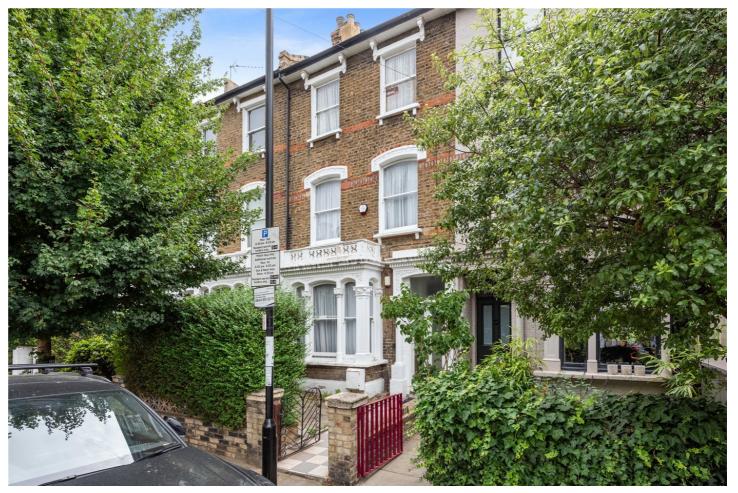

AMBLER ROAD, LONDON, N4

OFFERS IN EXCESS OF £1,200,000 FREEHOLD

## **DESCRIPTION:**

A unique opportunity to purchase an unmodernised, family home on the ever-popular Ambler Road, N4. With potential to extend in multiple places STPP such as the loft and kitchen, the property is currently under one title however has been historically split into 2 flats and offers a wealth of character as well as space. The ground floor is currently arranged laterally across the ground floor as a 2-bedroom flat with access to a large South-East facing garden. The living room is set to the front, the cellar below the stairs offers excellent storage whilst the rear benefits from a separate W.C. and family bathroom alongside a well equipped kitchen. The upper floors offer a further large living room with separate adjacent kitchen, 3 double bedrooms as well as second family bathroom and separate W.C. There is also access to a lovely roof terrace overlooking the quiet residential gardens off the half landing as you walk up the stairs.

Ambler Road is set in the popular Blackstock Triangle known for its community atmosphere and tree lined streets. The property is located near several truly excellent restaurants and amenities including Gail's bakery, M&S Food and a Picture house cinema, in addition to many great cafes & shops. The property is also in the catchment area for the local Outstanding (Ofsted rated) Ambler nursery and primary school.