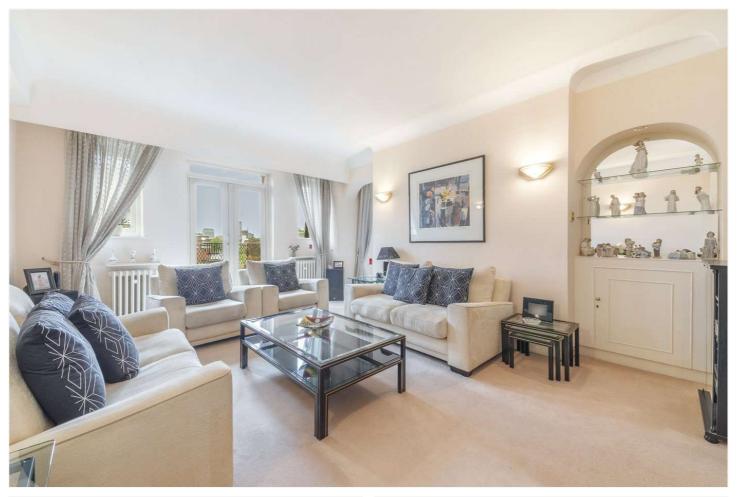

## GROVE HALL COURT, ST JOHN'S WOOD, LONDON, NW8 £1,450,000 LEASEHOLD

A spacious three-bedroom apartment, with the rare benefit of a modest south-facing balcony and two reception rooms. This secure, portered development is less than half a mile away from St John's Wood High Street, Underground Station (Jubilee Line) and Lord's Cricket Ground, not to mention both Regent's Park and Primrose Hill within a mile away.

Three Bedrooms | Two Bathrooms | Reception Room | Dining Room | Kitchen | Entrance Hall | Guest Cloak Room | 24 Hour Porter | Passenger Lifts | Leasehold

for every step...

Measured in accordance with RICS guidelines. Every attempt is made to ensure accuracy, however all measurements are approximate. This floor plan is for illustrative purposes only and is not to scale.