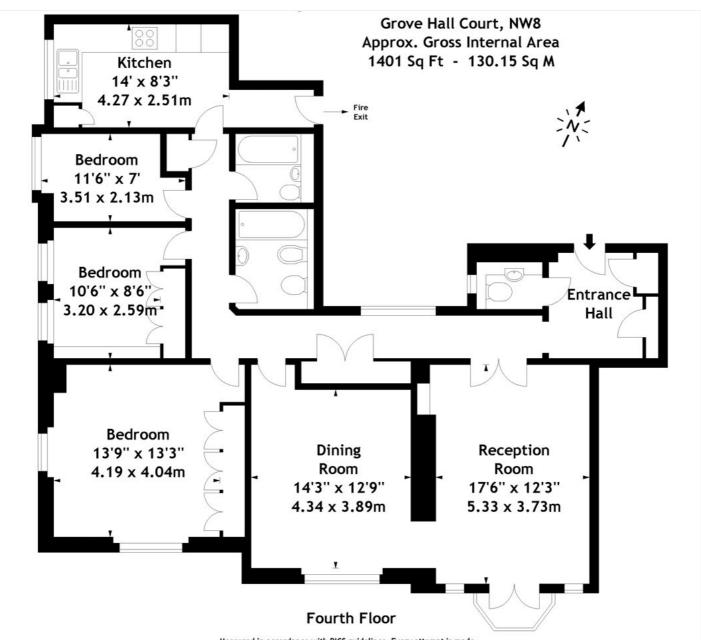

## GROVE HALL COURT, ST JOHN'S WOOD, LONDON, NW8 £1,450,000 LEASEHOLD

A spacious three-bedroom apartment, with the rare benefit of a modest south-facing balcony and two reception rooms. This secure, portered development is less than half a mile away from St John's Wood High Street, Underground Station (Jubilee Line) and Lord's Cricket Ground, not to mention both Regent's Park and Primrose Hill within a mile away.

Three Bedrooms | Two Bathrooms | Reception Room | Dining Room | Kitchen | Entrance Hall | Guest Cloak Room | 24 Hour Porter | Passenger Lifts | Leasehold

for every step...

Measured in accordance with RICS guidelines. Every attempt is made to ensure accuracy, however all measurements are approximate. This floor plan is for illustrative purposes only and is not to scale.