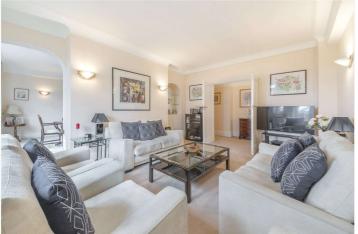

## GROVE HALL COURT, ST JOHN'S WOOD, LONDON, NW8 £1,450,000 LEASEHOLD

A spacious three-bedroom apartment, with the rare benefit of a modest south-facing balcony and two reception rooms. This secure, portered development is less than half a mile away from St John's Wood High Street, Underground Station (Jubilee Line) and Lord's Cricket Ground, not to mention both Regent's Park and Primrose Hill within a mile away.

Three Bedrooms | Two Bathrooms | Reception Room | Dining Room | Kitchen | Entrance Hall | Guest Cloak Room | 24 Hour Porter | Passenger Lifts | Leasehold

for every step...

Measured in accordance with RICS guidelines. Every attempt is made to ensure accuracy, however all measurements are approximate. This floor plan is for illustrative purposes only and is not to scale.