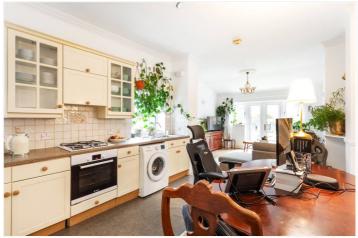

## **DESCRIPTION:**

Offering excellent living space in excess of 838 sq. Ft. and keenly priced, this ground floor two double bedroom Victorian conversion flat is located in a sought-after street close to Streatham Hill station and is within easy reach of Balham/Clapham and Brixton. The property benefits from a bright rear reception room/kitchen with a fully fitted kitchen equipped with the usual appliances that has space for a dining table and chairs, two double bedrooms to the front, both with built-in wardrobes and a modern bathroom with bath/shower, WC and wash hand basin. The property also benefits from a large basement for storage and direct access onto a large garden, perfect for summer entertaining. Kingscourt Road is a sought-after, guiet residential street consisting of attractive Victorian terraced houses and conversion flats that connects Streatham High Road with the green open spaces of Tooting Bec Common and its popular Lido. Easy commuting via Streatham Hill station (Victoria in 17 minutes) and a short bus ride to Brixton Tube (Victoria Line). The property is offered part-furnished and available from the 14th of February.

## **AT A GLANCE**

- Ground floor conversion flat
- Two double bedrooms
- Modern bathroom
- Bright reception room/eat-in kitchen
- Large Garden
- Close To Streatham Hill Station
- Part-furnished & available NOW