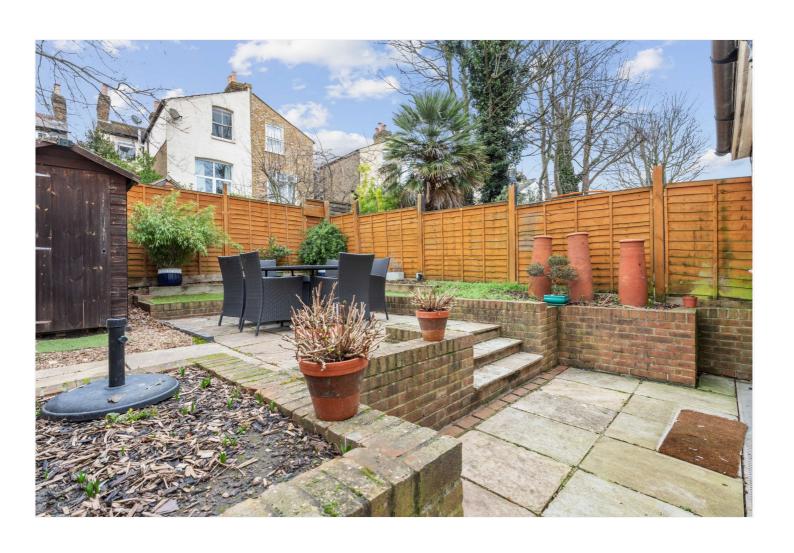

## **DESCRIPTION:**

Offering excellent living space in excess of 838 sq. Ft. and keenly priced, this ground floor two double bedroom Victorian conversion flat is located in a sought-after street close to Streatham Hill station and is within easy reach of Balham/Clapham and Brixton. The property benefits from a bright rear reception room/kitchen with a fully fitted kitchen equipped with the usual appliances that has space for a dining table and chairs, two double bedrooms to the front, both with built-in wardrobes and a modern bathroom with bath/shower, WC and wash hand basin. The property also benefits from a large basement for storage and direct access onto a large garden, perfect for summer entertaining. Kingscourt Road is a sought-after, guiet residential street consisting of attractive Victorian terraced houses and conversion flats that connects Streatham High Road with the green open spaces of Tooting Bec Common and its popular Lido. Easy commuting via Streatham Hill station (Victoria in 17 minutes) and a short bus ride to Brixton Tube (Victoria Line). The property is offered part-furnished and available from the 14th of February.

## **AT A GLANCE**

- Ground floor conversion flat
- Two double bedrooms
- Modern bathroom
- Bright reception room/eat-in kitchen
- Large Garden
- Close To Streatham Hill Station
- Part-furnished & available NOW