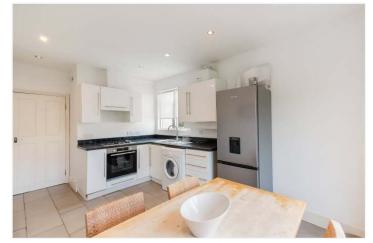

## **DESCRIPTION:**

A fantastic opportunity to purchase an end of terrace, split level flat, situated on one of SE22's prime roads. This spacious property is offered to the market chain free. Located in the heart of SE22, the property boasts a spacious reception, large kitchen-diner with modern fittings, two double bedrooms and a bathroom. The property boasts the potential for further extension STPP. It is perfectly situated to benefit from easy access to the bars, restaurants, shops and cinema on Lordship Lane and Bellenden Road. Transport links are provided via East Dulwich station for direct links to London Bridge, and either a short walk or bus ride to Denmark Hill for the overground.

## **AT A GLANCE**

- Split Level Flat
- Two Double Bedrooms
- Large Reception Room
- Large Kitchen/Diner
- Potential To Extend STPP
- Prime Location
- Chain Free

This floorplan is for illustration purposes only and is not to scale. The position and size of doors, windows, appliances and other features are approximate.