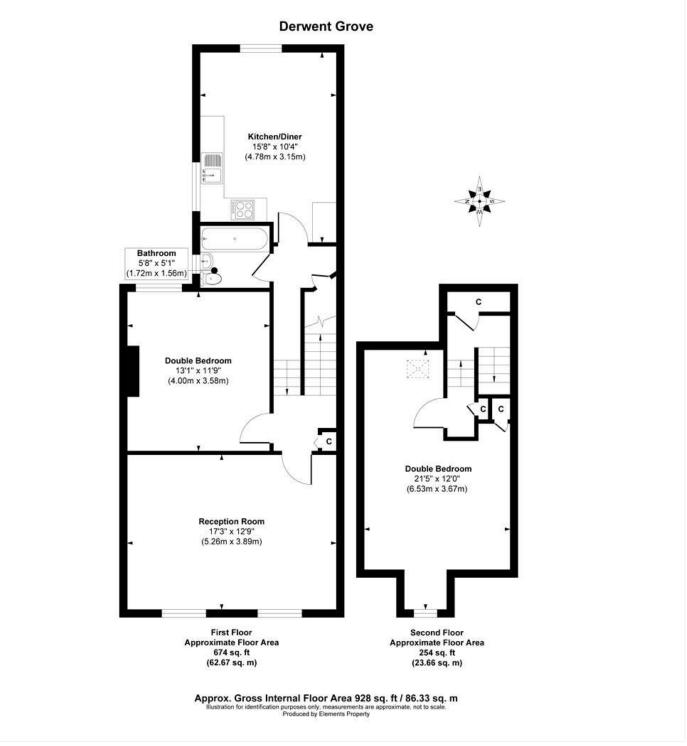

## **AT A GLANCE**

- Split Level Flat
- Two Double Bedrooms
- Large Reception Room
- Large Kitchen/Diner
- Potential To Extend STPP
- Prime Location
- Chain Free

This floorplan is for illustration purposes only and is not to scale. The position and size of doors, windows, appliances and other features are approximate.