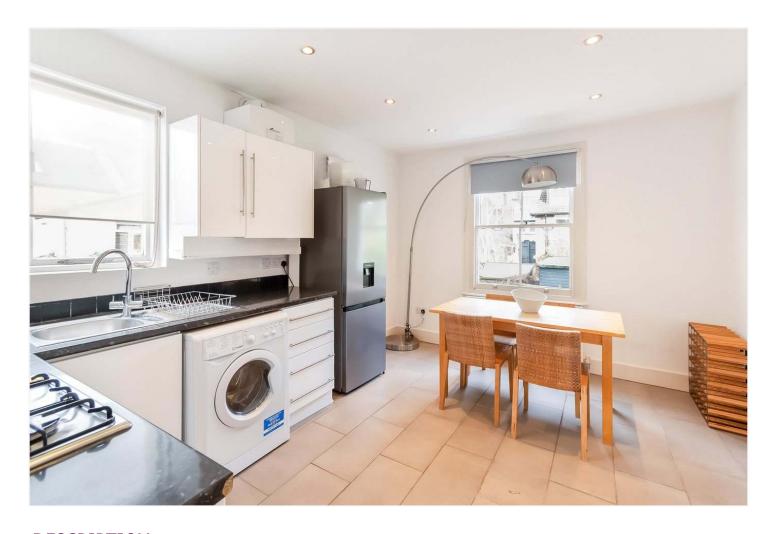

## **DESCRIPTION:**

A fantastic opportunity to purchase an end of terrace, split level flat, situated on one of SE22's prime roads. This spacious property is offered to the market chain free. Located in the heart of SE22, the property boasts a spacious reception, large kitchen-diner with modern fittings, two double bedrooms and a bathroom. The property boasts the potential for further extension STPP. It is perfectly situated to benefit from easy access to the bars, restaurants, shops and cinema on Lordship Lane and Bellenden Road. Transport links are provided via East Dulwich station for direct links to London Bridge, and either a short walk or bus ride to Denmark Hill for the overground.

## **AT A GLANCE**

- Split Level Flat
- Two Double Bedrooms
- Large Reception Room
- Large Kitchen/Diner
- Potential To Extend STPP
- Prime Location
- Chain Free

This floorplan is for illustration purposes only and is not to scale. The position and size of doors, windows, appliances and other features are approximate.