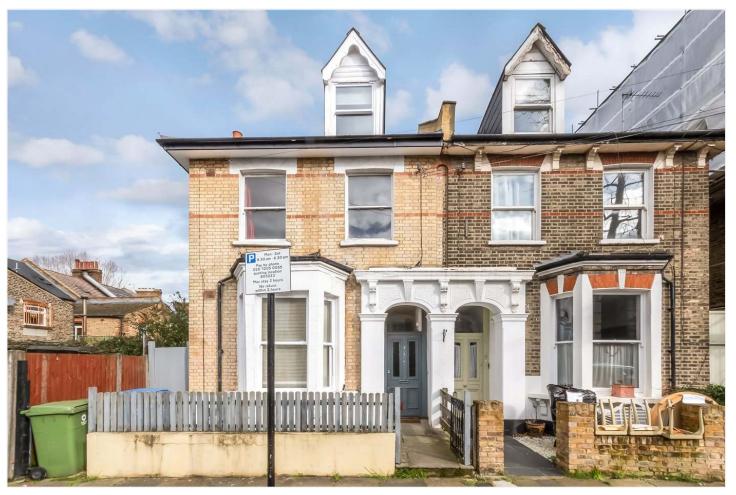

DERWENT GROVE, EAST DULWICH, LONDON, SE22 OIEO £550,000 LEASEHOLD

## A FANTASTIC OPPORTUNITY TO PURCHASE AN END OF TERRACE, SPLIT LEVEL FLAT, SITUATED ON ONE OF SE22'S PRIME ROADS.

Dulwich | 020 8299 2722 | dulwich@winkworth.co.uk

Tenure Leasehold | Council Tax Band C – London Borough of Southwark | Service Charge TBC | Ground Rent TBC

## **DESCRIPTION:**

A fantastic opportunity to purchase an end of terrace, split level flat, situated on one of SE22's prime roads. This spacious property is offered to the market chain free. Located in the heart of SE22, the property boasts a spacious reception, large kitchen-diner with modern fittings, two double bedrooms and a bathroom. The property boasts the potential for further extension STPP. It is perfectly situated to benefit from easy access to the bars, restaurants, shops and cinema on Lordship Lane and Bellenden Road. Transport links are provided via East Dulwich station for direct links to London Bridge, and either a short walk or bus ride to Denmark Hill for the overground.