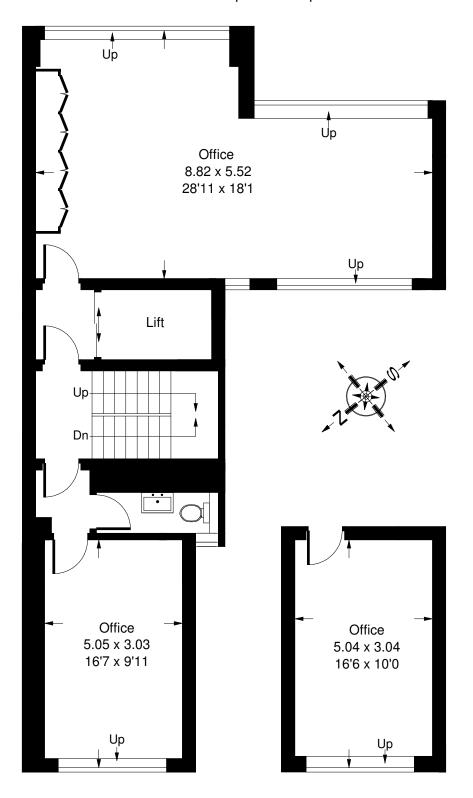

### Accommodation

The accommodation comprises of the following:-

| Name                     | Sq ft | Sq m  | Availability |
|--------------------------|-------|-------|--------------|
| 2nd - Second Floor Front | 447   | 41.53 | Available    |
| 2nd - Second Floor Rear  | 167   | 15.51 | Available    |
| 3rd - Third Floor Rear   | 166   | 15.42 | Available    |
| Total                    | 780   | 72.46 |              |

# **Brompton Road, SW3**

Approx. Gross Internal Area
2nd Floor Front = 41.5 sq m / 447 sq ft
2nd Floor Rear = 15.5 sq m / 167 sq ft
3rd Floor Rear = 15.4 sq m / 166 sq ft
Total = 72.4 sq m / 780 sq ft

**Second Floor** 

**Third Floor**