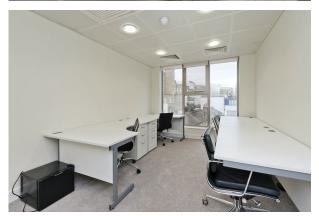

#### Description

These impressive second & third-floor offices sit proudly on the Brompton Road in the heart of Knightsbridge, the offices enjoy excellent views from almost all angles due to the building's elevations and modern glazed façade. The largest room has space for 7-10 desks and is highly functional, fitted with mod-cons such as Air-Conditioning, LED spotlighting, and copious internet & power outlets — also found throughout. The office, as well as being serviced by a lift has the use of a private washroom and a shared kitchen.

### Accommodation

The accommodation comprises of the following:-

| Name                     | Sq ft | Sq m  | Availability |
|--------------------------|-------|-------|--------------|
| 2nd - Second Floor Front | 447   | 41.53 | Available    |
| 2nd - Second Floor Rear  | 167   | 15.51 | Available    |
| 3rd - Third Floor Rear   | 166   | 15.42 | Available    |
| Total                    | 780   | 72.46 |              |