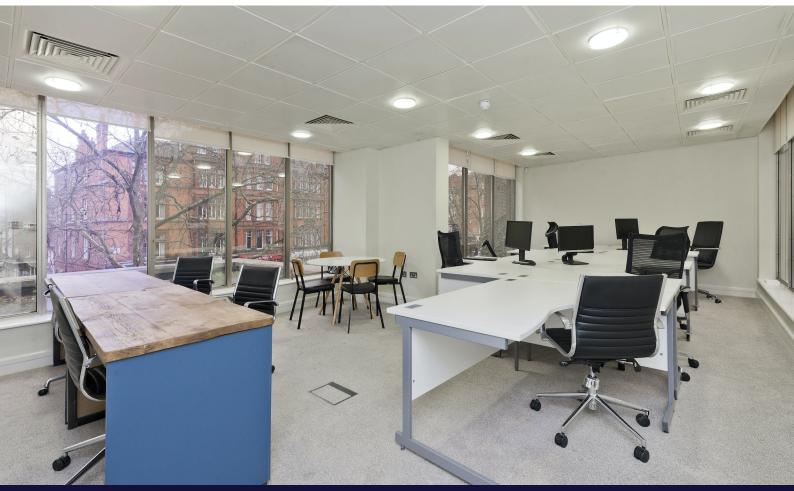

#### Description

These impressive second & third-floor offices sit proudly on the Brompton Road in the heart of Knightsbridge, the offices enjoy excellent views from almost all angles due to the building's elevations and modern glazed façade. The largest room has space for 7-10 desks and is highly functional, fitted with mod-cons such as Air-Conditioning, LED spotlighting, and copious internet & power outlets — also found throughout. The office, as well as being serviced by a lift has the use of a private washroom and a shared kitchen.

The space is presented in good order and could help provide a new undiscovered base for those seeking a more engaging working environment for a small or medium-sized team away from the home.