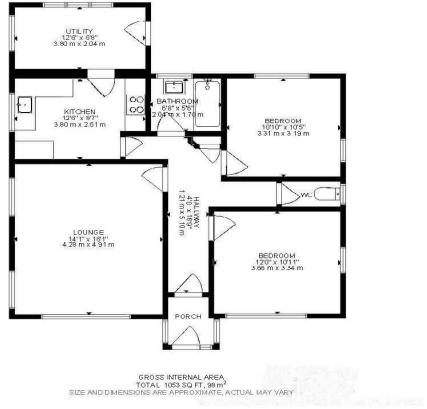

## OFFERS IN EXCESS OF £495,000 FREEHOLD

\*\*PLANNING APPROVED\*\* A very rare and exciting opportunity to purchase a spacious two double bedroom detached bungalow positioned on approx 1/4 of an acre. Planning has been granted for a ground floor rear extension, roof extension and new garage (plans are included in the property listing) and further benefits include NO ONWARD CHAIN.

> Detached Bungalow Large Plot Of Approx 1/4 Acre Huge Development Potential Planning Permission Granted No Onward Chain Detached Garage Parking For Several Vehicles Sought After Location Two Double Bedrooms Additional Loft Room EPC E I Council Tax Band D