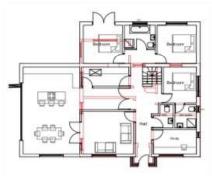

## OFFERS IN EXCESS OF £495,000 FREEHOLD

\*\*PLANNING APPROVED\*\* A very rare and exciting opportunity to purchase a spacious two double bedroom detached bungalow positioned on approx 1/4 of an acre. Planning has been granted for a ground floor rear extension, roof extension and new garage (plans are included in the property listing) and further benefits include NO ONWARD CHAIN.

Scale 1:100 @ A1

Proposed Bungalow Ground Floor Plan Scale 1:100 @ A1

Proposed Garage Side (West) Elevation Scale 1:100 @ A1

Scale 1:100 @ A1

Proposed Garage Rear (North) Elevation Scale 1:100 @ A1

Proposed Garage Side (East) Elevation Scale 1:100 @ A1