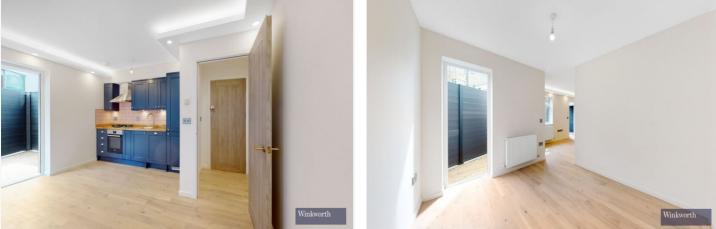

Step into this captivating apartment and be greeted by a spacious open plan kitchen/living room adorned with a charming farmhouse-style design. The kitchen boasts elegant splashback tiling, integrated appliances, and a gas hob, while offering seamless access to a delightful private terrace, perfect for indulging in relaxation or entertaining guests.

The bedroom area offers ample space, ensuring a comfortable retreat with access to the lovely bathroom suite which features mosaic style flooring, enhancing the contemporary aesthetic of the apartment.