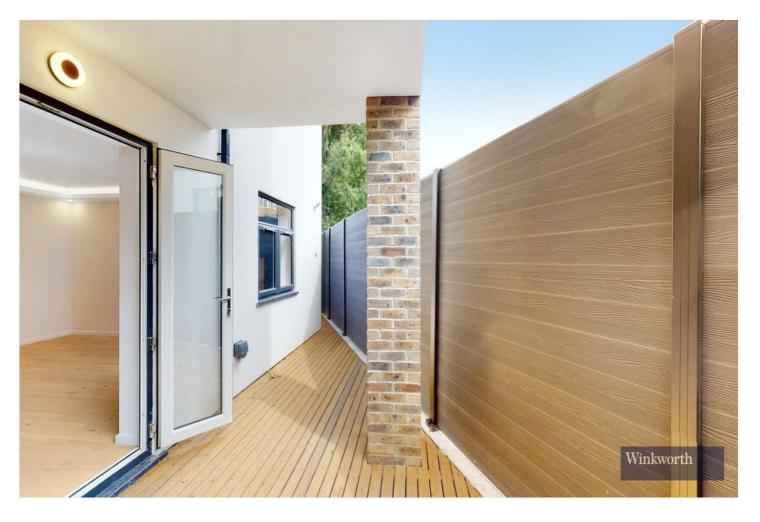

Step into this captivating apartment and be greeted by a spacious open plan kitchen/living room adorned with a charming farmhouse-style design. The kitchen boasts elegant splashback tiling, integrated appliances, and a gas hob, while offering seamless access to a delightful private terrace, perfect for indulging in relaxation or entertaining guests.