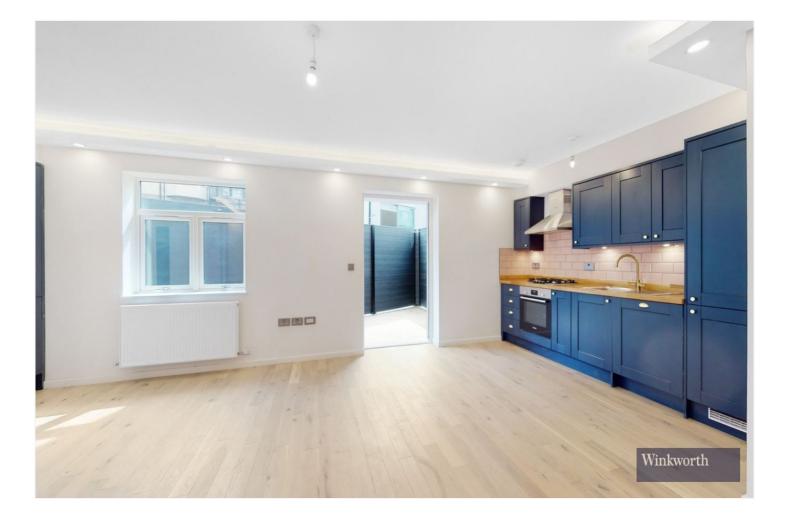

Step into this captivating apartment and be greeted by a spacious open plan kitchen/living room adorned with a charming farmhouse-style design. The kitchen boasts elegant splashback tiling, integrated appliances, and a gas hob, while offering seamless access to a delightful private terrace, perfect for indulging in relaxation or entertaining guests.