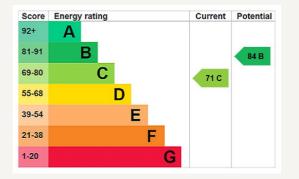

### MATERIAL INFO

Deposit: 6 weeks deposit Holding Deposit: 1 weeks rent Council Tax Band: E

https://www.winkworth.co.uk/rent/property/STH250332

Where no figures are shown, we have been unable to ascertain the information. All figures that are shown were correct at the time of printing.