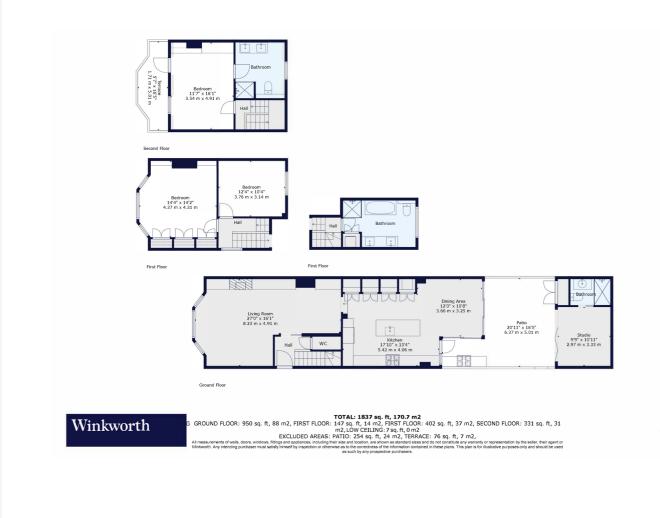

# Ferndale Road, SW9 £4,750 per month Furnished, Part Furnished, Unfurnished

The ground floor features a large dual-aspect living room with high ceilings and original detailing, opening into a bright dining space and contemporary fitted kitchen to the rear. From here, sliding doors flow seamlessly out to a south-facing patio garden—perfect for entertaining or relaxing in the sun. A separate studio space sits just off the patio, ideal as a home office, gym, or creative retreat. The first floor offers two well-sized bedrooms and a sleek family bathroom. The upper floor provides a further double bedroom with an en-suite—currently set up as a home office—offering flexible accommodation that can evolve with changing needs. With no HMO licence in place, this home is best suited to families. Ferndale Road is a peaceful yet central location, placing you between the buzzing hubs of Brixton and Clapham, each offering a vibrant mix of dining, culture, and nightlife. The green expanses of Clapham Common and Brockwell Park are nearby, while local schools and outstanding transport options—including Victoria Line, Northern Line, and Overground—are all within easy reach.

#### **KEY FEATURES**

- Three double bedrooms
- Dual-aspect living and dining
- Contemporary fitted kitchen
- South-facing private patio
- Additional studio/workspace
- Three bathrooms plus downstairs WC.
- Excellent transport links