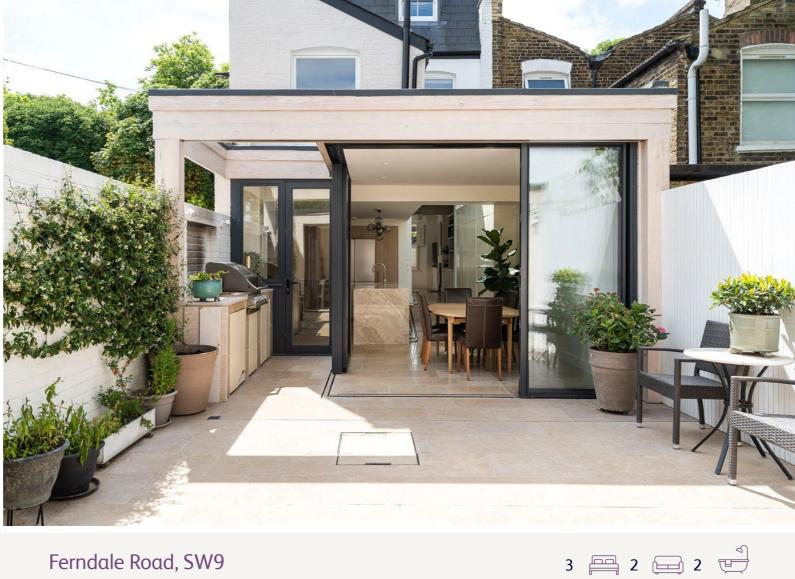

# Ferndale Road, SW9 £4,750 per month Furnished, Part Furnished, Unfurnished

The ground floor features a large dual-aspect living room with high ceilings and original detailing, opening into a bright dining space and contemporary fitted kitchen to the rear. From here, sliding doors flow seamlessly out to a south-facing patio garden—perfect for entertaining or relaxing in the sun. A separate studio space sits just off the patio, ideal as a home office, gym, or creative retreat. The first floor offers two well-sized bedrooms and a sleek family bathroom. The upper floor provides a further double bedroom with an en-suite—currently set up as a home office—offering flexible accommodation that can evolve with changing needs. With no HMO licence in place, this home is best suited to families. Ferndale Road is a peaceful yet central location, placing you between the buzzing hubs of Brixton and Clapham, each offering a vibrant mix of dining, culture, and nightlife. The green expanses of Clapham Common and Brockwell Park are nearby, while local schools and outstanding transport options—including Victoria Line, Northern Line, and Overground—are all within easy reach.

#### **KEY FEATURES**

- Three double bedrooms
- Dual-aspect living and dining
- Contemporary fitted kitchen
- South-facing private patio
- Additional studio/workspace
- Three bathrooms plus downstairs WC.
- Excellent transport links