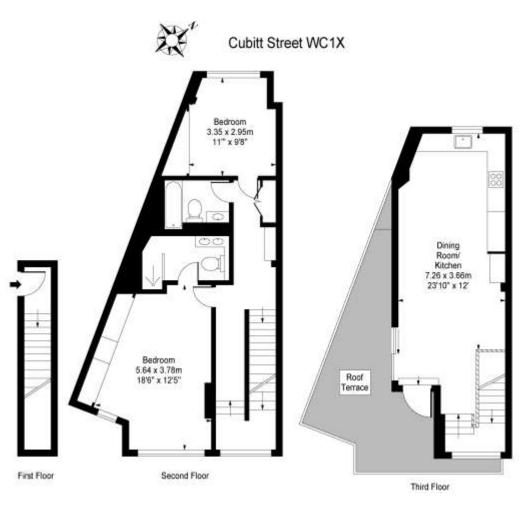

Winkworth

Approx Gross Internal Area

1074 Sq Ft - 99.81 Sq M

Measured in accordance with RICS guidelines. Every attempt is made to ensure accuracy However all measurments are approximate. The floor plan is illustrative purposes only and is not to scale

This floorplan is for illustration purposes only and is not to scale. The position and size of doors, windows, appliances and other features are approximate.

Clerkenwell | 020 7405 1288 | clerkenwell@winkworth.co.uk