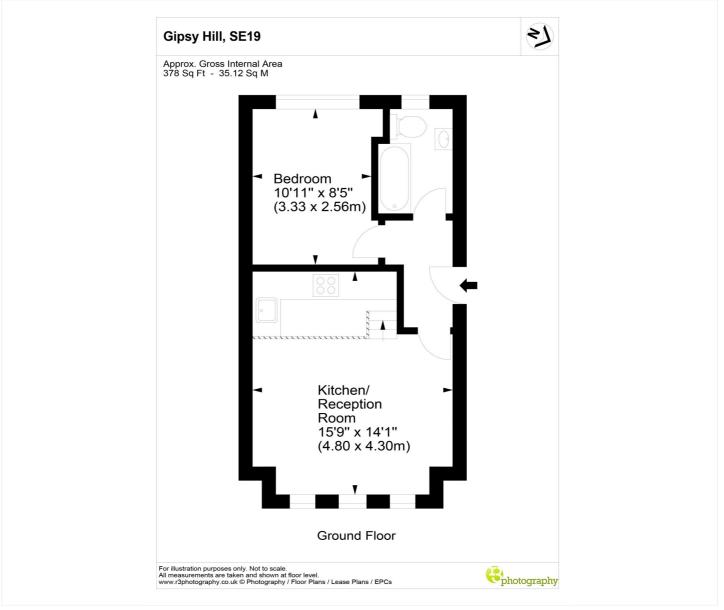

This highly popular area is well-known and has great access to trendy bars, pubs and restaurants, all within walking distance and good connectivity into central London.

This floorplan is for illustration purposes only and is not to scale. The position and size of doors, windows, appliances and other features are approximate.