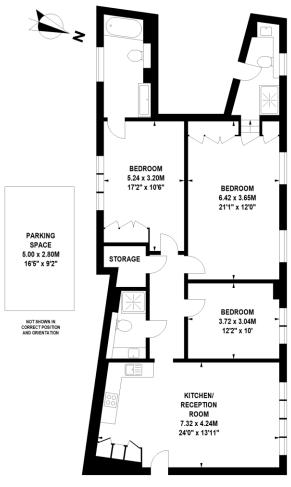

## Southfields Court, Augustus Road, SW19

Approximate Gross Internal Area 111 sq.m / 1195 sq. ft

First Floor

Floor Plan produced for WNKWORTH by Mays Floorplans © . Tel 020 3397 4594 Illustration for identification purposes only, not to scale
All measurements are maximum, and include wardrobes and window bays where applicable