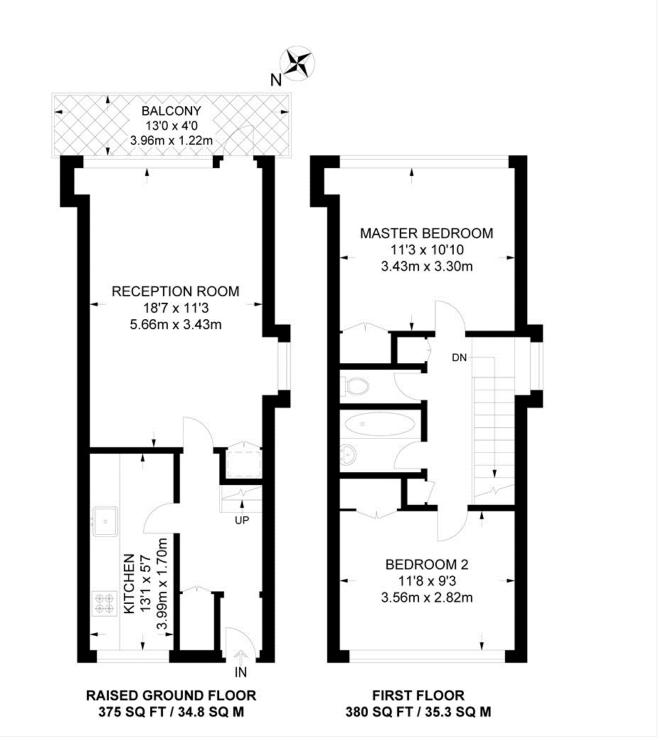

#### AT A GLANCE

- Two Double Bedrooms
- Large Reception Room
- Modern Kitchen
- Modern Bathroom
- Split Level Flat
- Private Balcony
- Communal Garden
- Great Transport Links

This floorplan is for illustration purposes only and is not to scale. The position and size of doors, windows, appliances and other features are approximate.