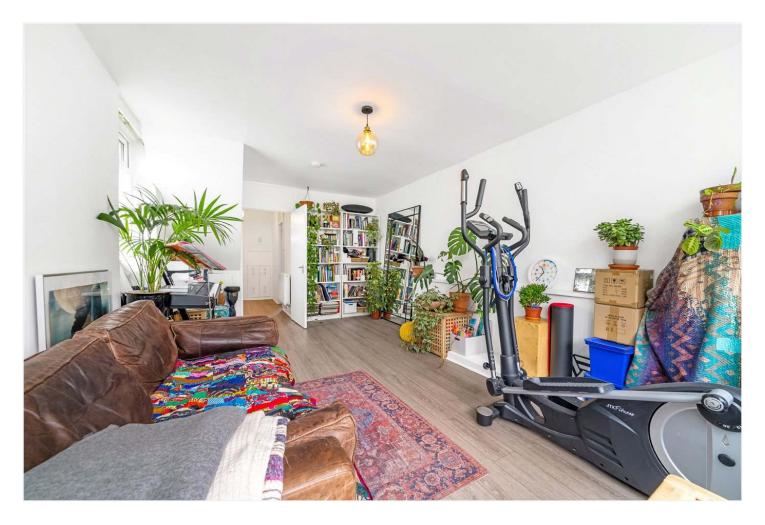

#### **DESCRIPTION:**

A large two double bedroom, split-level flat situated in a sought-after location in SE15. This large two double bedroom flat is situated on Rye Hill Park, overlooking Peckham Rye park and within very easy access of the hustle and bustle of both Lordship Lane and Bellenden Road. Comprising two large doubles, a large reception with engineered wood flooring and lots of natural light and leading onto a private balcony. The kitchen is separate and boasts built in appliances and all finished to a high standard. Further benefits include large communal gardens and transport links, fantastically positioned at Peckham Rye for the overground, Nunhead for direct links to Victoria and East Dulwich for London Bridge.

#### AT A GLANCE

- Two Double Bedrooms
- Large Reception Room
- Modern Kitchen
- Modern Bathroom
- Split Level Flat
- Private Balcony
- Communal Garden
- Great Transport Links

This floorplan is for illustration purposes only and is not to scale. The position and size of doors, windows, appliances and other features are approximate.