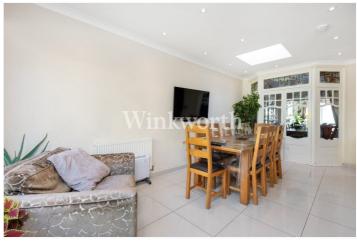

The ground floor features a welcoming entrance hall with tessellated tiled flooring. An adjoining 34'2 long reception room and dining room enjoy beautiful high-corniced ceilings and fireplaces. The reception room also benefits from a large round bay window. At the rear, a substantial extension showcases an impressive 24'1x20'6 eat-in kitchen, creating the perfect space for dining and entertaining. The kitchen is equipped with an extensive range of modern gloss white units with integrated appliances and a Quartz worktop, while two skylights draw in copious natural light. There is also a door leading to a shower room and utility area, while bifold doors provide access to the garden. On the first floor are three well-proportioned bedrooms - one of which has a bespoke fitted wardrobe. There is also a family bathroom and a separate WC. The loft has been skilfully converted into two further bedrooms and a second bathroom.