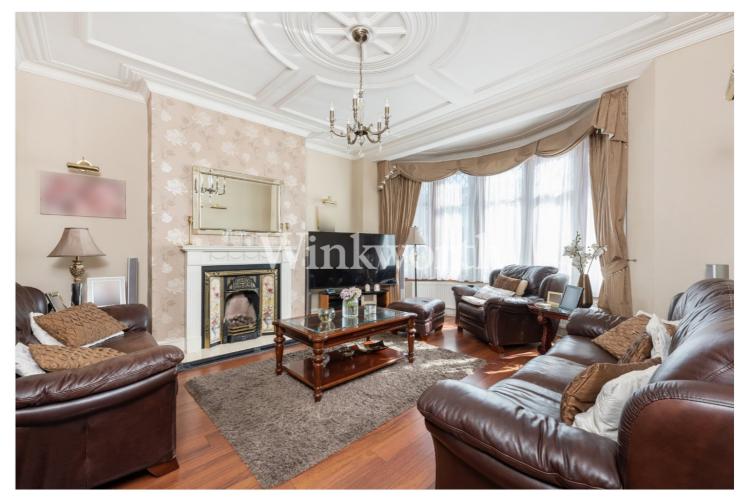

The ground floor features a welcoming entrance hall with tessellated tiled flooring. An adjoining 34'2 long reception room and dining room enjoy beautiful high-corniced ceilings and fireplaces. The reception room also benefits from a large round bay window. At the rear, a substantial extension showcases an impressive 24'1x20'6 eat-in kitchen, creating the perfect space for dining and entertaining. The kitchen is equipped with an extensive range of modern gloss white units with integrated appliances and a Quartz worktop, while two skylights draw in copious natural light. There is also a door leading to a shower room and utility area, while bifold doors provide access to the garden. On the first floor are three well-proportioned bedrooms - one of which has a bespoke fitted wardrobe. There is also a family bathroom and a separate WC. The loft has been skilfully converted into two further bedrooms and a second bathroom.