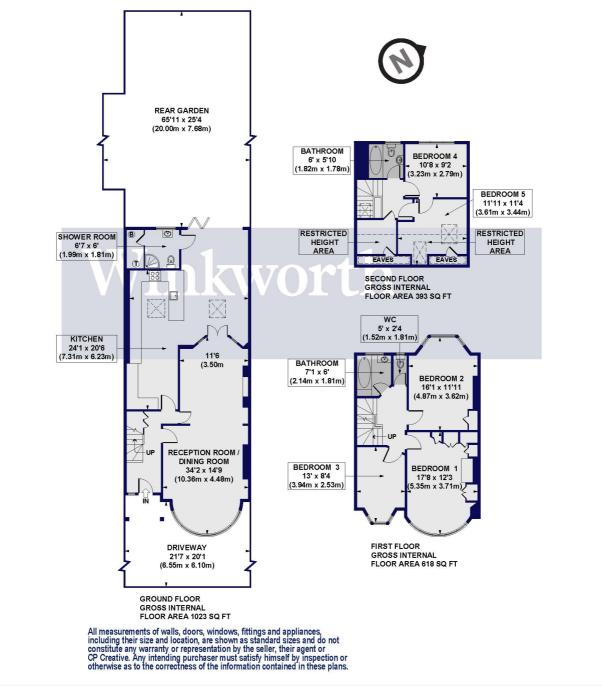

#### The Grove, N13

Approx. Gross Internal Floor Area 2034 sq. ft / 189.02 sq. m (Including Restricted Height Area)

This floorplan is for illustration purposes only and is not to scale. The position and size of doors, windows, appliances and other features are approximate.