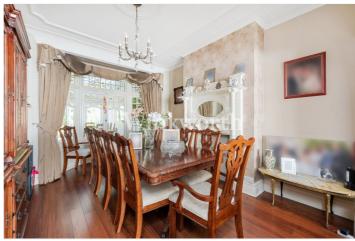

The ground floor features a welcoming entrance hall with tessellated tiled flooring. An adjoining 34'2 long reception room and dining room enjoy beautiful high-corniced ceilings and fireplaces. The reception room also benefits from a large round bay window. At the rear, a substantial extension showcases an impressive 24'1x20'6 eat-in kitchen, creating the perfect space for dining and entertaining. The kitchen is equipped with an extensive range of modern gloss white units with integrated appliances and a Quartz worktop, while two skylights draw in copious natural light. There is also a door leading to a shower room and utility area, while bifold doors provide access to the garden. On the first floor are three well-proportioned bedrooms - one of which has a bespoke fitted wardrobe. There is also a family bathroom and a separate WC. The loft has been skilfully converted into two further bedrooms and a second bathroom.