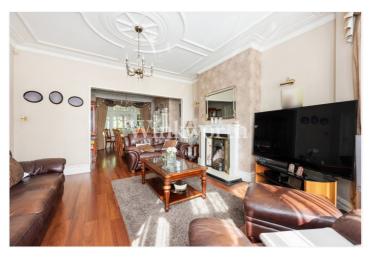

The ground floor features a welcoming entrance hall with tessellated tiled flooring. An adjoining 34'2 long reception room and dining room enjoy beautiful high-corniced ceilings and fireplaces. The reception room also benefits from a large round bay window. At the rear, a substantial extension showcases an impressive 24'1x20'6 eat-in kitchen, creating the perfect space for dining and entertaining. The kitchen is equipped with an extensive range of modern gloss white units with integrated appliances and a Quartz worktop, while two skylights draw in copious natural light. There is also a door leading to a shower room and utility area, while bifold doors provide access to the garden. On the first floor are three well-proportioned bedrooms - one of which has a bespoke fitted wardrobe. There is also a family bathroom and a separate WC. The loft has been skilfully converted into two further bedrooms and a second bathroom.