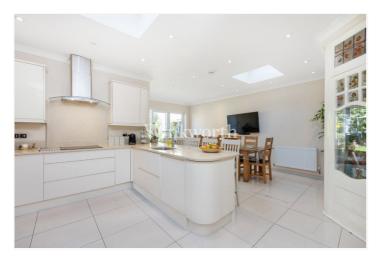

The ground floor features a welcoming entrance hall with tessellated tiled flooring. An adjoining 34'2 long reception room and dining room enjoy beautiful high-corniced ceilings and fireplaces. The reception room also benefits from a large round bay window. At the rear, a substantial extension showcases an impressive 24'1x20'6 eat-in kitchen, creating the perfect space for dining and entertaining. The kitchen is equipped with an extensive range of modern gloss white units with integrated appliances and a Quartz worktop, while two skylights draw in copious natural light. There is also a door leading to a shower room and utility area, while bifold doors provide access to the garden. On the first floor are three well-proportioned bedrooms - one of which has a bespoke fitted wardrobe. There is also a family bathroom and a separate WC. The loft has been skilfully converted into two further bedrooms and a second bathroom.