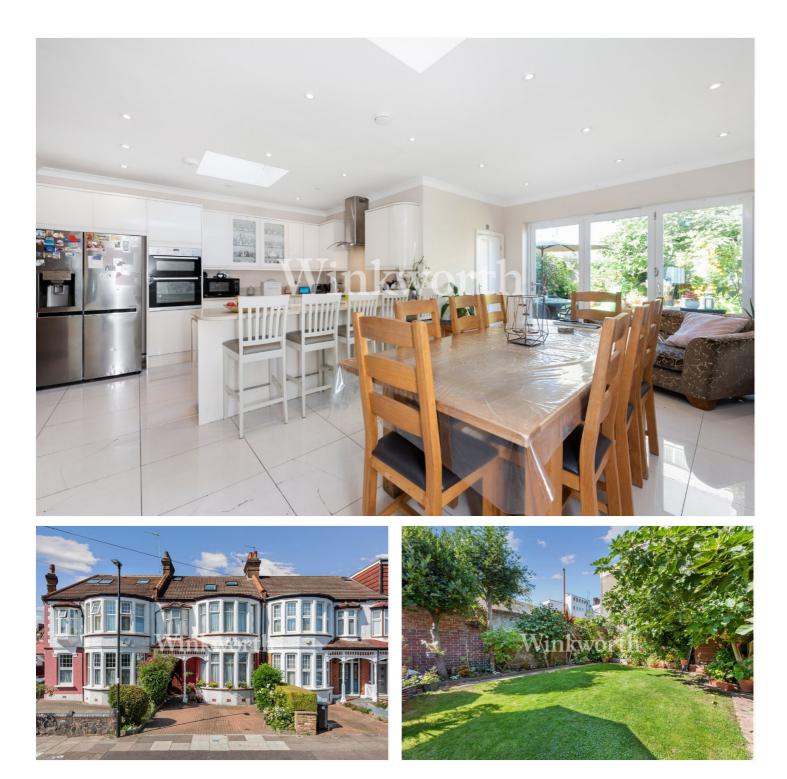

#### **DESCRIPTION:**

A superb five-bedroom Edwardian house boasting 2,034 sq. ft. of floor area, enviably located in the heart of Palmers Green, within easy reach of the mainline station (to Moorgate), the popular Hazelwood Primary School, Broomfield Park, and excellent shopping amenities.

The ground floor features a welcoming entrance hall with tessellated tiled flooring. An adjoining 34'2 long reception room and dining room enjoy beautiful high-corniced ceilings and fireplaces. The reception room also benefits from a large round bay window. At the rear, a substantial extension showcases an impressive 24'1x20'6 eat-in kitchen, creating the perfect space for dining and entertaining. The kitchen is equipped with an extensive range of modern gloss white units with integrated appliances and a Quartz worktop, while two skylights draw in copious natural light. There is also a door leading to a shower room and utility area, while bifold doors provide access to the garden. On the first floor are three well-proportioned bedrooms - one of which has a bespoke fitted wardrobe. There is also a family bathroom and a separate WC. The loft has been skilfully converted into two further bedrooms and a second bathroom.

Outside, the property boasts a well-maintained westerly aspect rear garden extending just over 65 feet long, with a block-paved driveway at the front.

Viewing is advised to fully appreciate the character and space offered by this property.