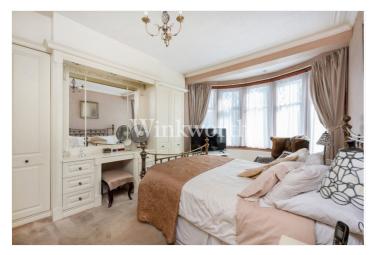

The ground floor features a welcoming entrance hall with tessellated tiled flooring. An adjoining 34'2 long reception room and dining room enjoy beautiful high-corniced ceilings and fireplaces. The reception room also benefits from a large round bay window. At the rear, a substantial extension showcases an impressive 24'1x20'6 eat-in kitchen, creating the perfect space for dining and entertaining. The kitchen is equipped with an extensive range of modern gloss white units with integrated appliances and a Quartz worktop, while two skylights draw in copious natural light. There is also a door leading to a shower room and utility area, while bifold doors provide access to the garden. On the first floor are three well-proportioned bedrooms - one of which has a bespoke fitted wardrobe. There is also a family bathroom and a separate WC. The loft has been skilfully converted into two further bedrooms and a second bathroom.