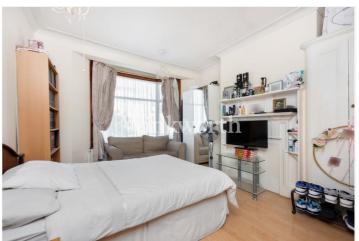

The ground floor features a welcoming entrance hall with tessellated tiled flooring. An adjoining 34'2 long reception room and dining room enjoy beautiful high-corniced ceilings and fireplaces. The reception room also benefits from a large round bay window. At the rear, a substantial extension showcases an impressive 24'1x20'6 eat-in kitchen, creating the perfect space for dining and entertaining. The kitchen is equipped with an extensive range of modern gloss white units with integrated appliances and a Quartz worktop, while two skylights draw in copious natural light. There is also a door leading to a shower room and utility area, while bifold doors provide access to the garden. On the first floor are three well-proportioned bedrooms - one of which has a bespoke fitted wardrobe. There is also a family bathroom and a separate WC. The loft has been skilfully converted into two further bedrooms and a second bathroom.