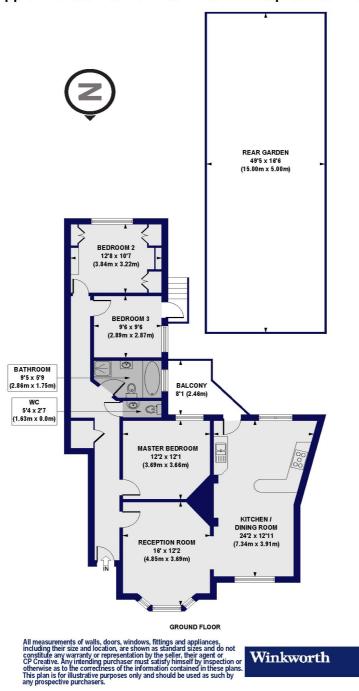

## Stanhope Court, East End Road, N3 Approx. Gross Internal Floor Area 1117 sq. ft / 103.75 sq. m