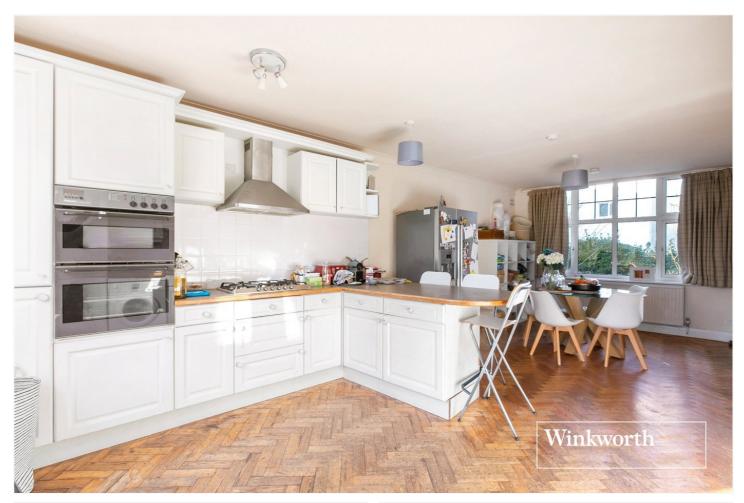

## **DESCRIPTION:**

We are delighted to offer to the market, this well-presented three bedroom ground floor maisonette, ideally located for Regents Park Road, Ballards Lane and Temple Fortune amenities, transport links and recreational parkland, such as Stephens House & Gardens. The property has lovely features throughout including parquet flooring and comprises of spacious front reception, kitchen/dining room, three double bedrooms, family bathroom and separate wc. Further benefits include a private terraced area, own section of garden and a share of the freehold. Offered on a chain free basis, an internal viewing is highly recommended!

## **AT A GLANCE**

- Set in a private development
- Ground floor maisonette
- Excellent condition
- In excess of 1100 sq.ft
- Large reception room
- Spacious kitchen/diner
- three bedrooms
- Private section of garden
- Share of freehold